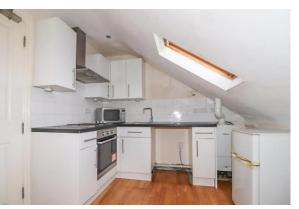

- BEDROOM
- OPEN KITCHEN LOUNGE KITCHEN
  - 85 YEAR LEASE
- **CURRENTLY RENTED AT 650**