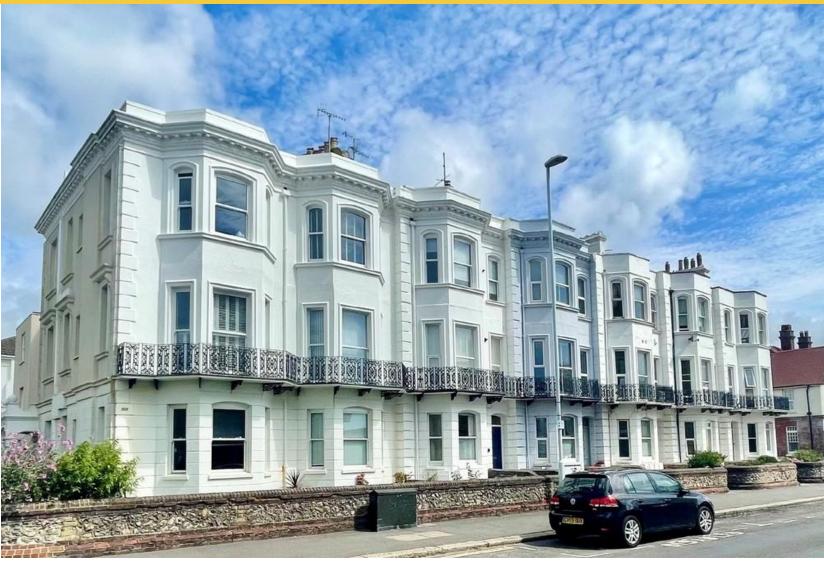

- BEDROOM
- OPEN KITCHEN LOUNGE KITCHEN
  - 85 YEAR LEASE
- **CURRENTLY RENTED AT 650**

## 123 Brighton Road, Worthing, BN11 2ES

£120,000-£230,000 GUIDE PRICE

## **GROUND FLOOR** 287 sq.ft. (26.7 sq.m.) approx.









TOTAL FLOOR AREA: 287 sq.ft. (26.7 sq.m.) approx.

Whist every attempt has been made to ensure the accuracy of the floopian contained here, measurements of doors, windows, rooms and any other terms are approximate and no responsibility is taken for any error, omnistant on mis-attenance. This plan is not influentiare purpose only and should be used as such by any prospective parchases. The last of the floorisative purpose only and should be used as such by any prospective parchases. The last of the floorisative purpose of any distribution of the state of the

Sussex, BN