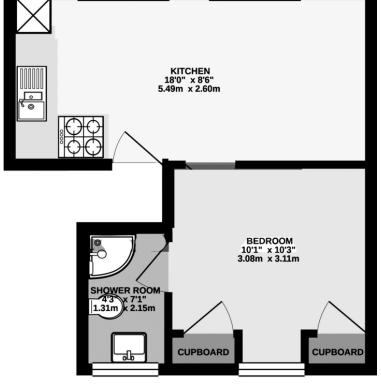

## **GROUND FLOOR** 287 sq.ft. (26.7 sq.m.) approx.

TOTAL FLOOR AREA: 287 sq.ft. (26.7 sq.m.) approx.

Whist every attempt has been made to ensure the accuracy of the floopian contained here, measurements of doors, windows, rooms and any other terms are approximate and no responsibility is taken for any error, omnistant on mis-attenance. This plan is not influentiare purpose only and should be used as such by any prospective parchases. The last of the floorisative purpose only and should be used as such by any prospective parchases. The last of the floorisative purpose of any distribution of the state of the