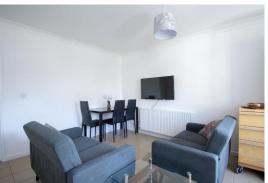

## **Description:**

WINTON: A refurbished (2020) 6 DOUBLE BEDROOM STUDENT HOUSE, offered FULLY FURNISHED. The property benefits from OPEN PLAN KITCHEN/LOUNGE, gas central heating, LOCKS ON BEDROOM DOORS & bike shed. Kitchen has gas hob, electric oven, fridge/freezer, fridge, freezer, washer/dryer & microwave. UPVC DOUBLE GLAZED THROUGHOUT. 2 x shower rooms, with shower cubic le, overhead mixer shower attachment, wash hand basin & WC. TV INCLUDED. Patio rear garden & OFF ROAD PARKING FOR 2 CARS. 12 month tenancy. \*\*\*Landlord Self Manages\*\*\* Council Tax Band C.