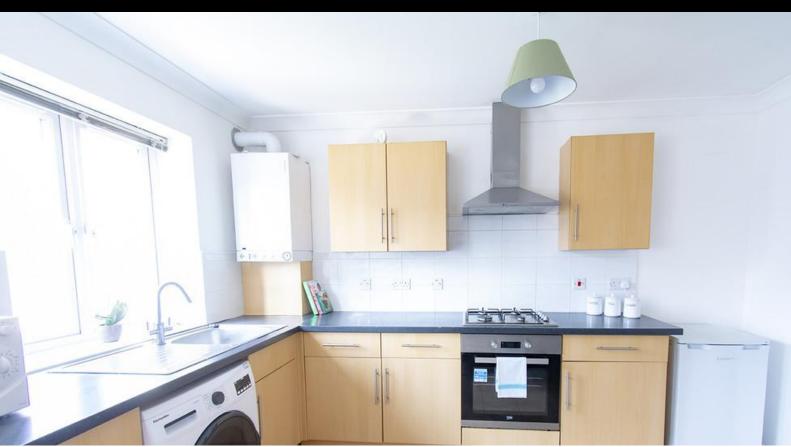

## **Description:**

WINTON: A refurbished (2020) 6 DOUBLE BEDROOM STUDENT HOUSE, offered FULLY FURNISHED. The property benefits from OPEN PLAN KITCHEN/LOUNGE, gas central heating, LOCKS ON BEDROOM DOORS & bike shed. Kitchen has gas hob, electric oven, fridge/freezer, fridge, freezer, washer/dryer & microwave. UPVC DOUBLE GLAZED THROUGHOUT. 2 x shower rooms, with shower cubic le, overhead mixer shower attachment, wash hand basin & WC. TV INCLUDED. Patio rear garden & OFF ROAD PARKING FOR 2 CARS. 12 month tenancy. \*\*\*Landlord Self Manages\*\*\* Council Tax Band C.