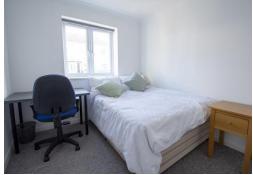

## **Features:**

6 DOUBLE BEDROOMS

**FURNISHED** 

GAS CENTRAL HEATING

OPEN PLAN KITCHEN/LOUNGE

LOCKS ON BEDROOM DOORS

OFF ROAD PARKING FOR 2 CARS

## **Description:**

WINTON: A refurbished (2020) 6 DOUBLE BEDROOM STUDENT HOUSE, offered FULLY FURNISHED. The property benefits from OPEN PLAN KITCHEN/LOUNGE, gas central heating, LOCKS ON BEDROOM DOORS & bike shed. Kitchen has gas hob, electric oven, fridge/freezer, fridge, freezer, washer/dryer & microwave. UPVC DOUBLE GLAZED THROUGHOUT. 2 x shower rooms, with shower cubic le, overhead mixer shower attachment, wash hand basin & WC. TV INCLUDED. Patio rear garden & OFF ROAD PARKING FOR 2 CARS. 12 month tenancy. \*\*\*Landlord Self Manages\*\*\* Council Tax Band C.