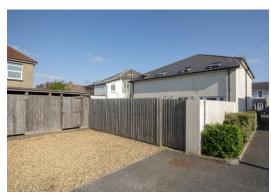

## **Features:**

6 DOUBLE BEDROOMS

**FURNISHED** 

GAS CENTRAL HEATING

OPEN PLAN KITCHEN/LOUNGE

LOCKS ON BEDROOM DOORS

OFF ROAD PARKING FOR 2 CARS

## **Description:**

WINTON: A refurbished (2020) 6 DOUBLE BEDROOM STUDENT HOUSE, offered FULLY FURNISHED. The property benefits from OPEN PLAN KITCHEN/LOUNGE, gas central heating, LOCKS ON BEDROOM DOORS & bike shed. Kitchen has gas hob, electric oven, fridge/freezer, fridge, freezer, washer/dryer & microwave. UPVC DOUBLE GLAZED THROUGHOUT. 2 x shower rooms, with shower cubic le, overhead mixer shower attachment, wash hand basin & WC. TV INCLUDED. Patio rear garden & OFF ROAD PARKING FOR 2 CARS. 12 month tenancy. \*\*\*Landlord Self Manages\*\*\* Council Tax Band C.