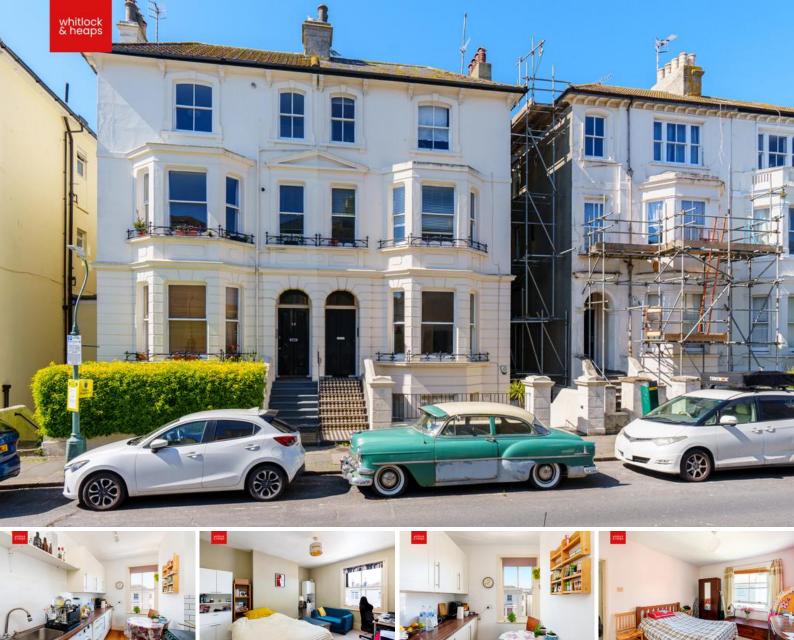

# 60d Hova Villas Hove BN3 3DG

Asking Price Of £300,000

- SPACIOUS TOP FLOOR APARTMENT
- DESIRABLE LOCATION
- PRESENTED IN GOOD ORDER
- KITCHEN/BREAKFAST ROOM

- LIVING/DINING ROOM
- GOOD SIZE BEDROOM
- BATHROOM
- NO ONWARD CHAIN

Whitlock and Heaps bring to market this spacious top floor apartment forming part of this Victorian bay fronted property and situated in this central location being within a few minutes walk of Hove mainline station and seafront. The one double bedroom accommodation features a kitchen/breakfast room. separate living/dining room and bathroom with all rooms feeding off the spacious entrance hall. The property is being sold with a share in the freehold and no onward chain. There are also an array of eateries, cafes and shopping facilities within a short walk.