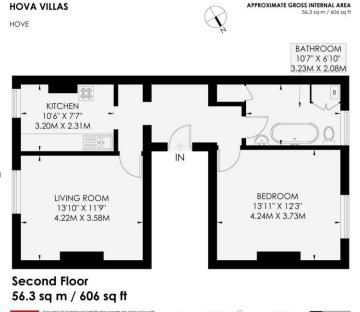

#### KITCHEN/BREAKFAST ROOM

Incorporating stainless steel 1 1/2 bowl sink unit with drainer, adjacent laminate worksurface with cupboards and drawers under, matching eye level wall cupboards, electric cooker, appliance space, tiled splashback, sash window, space for table and chairs.

## LIVING/DINING ROOM

Sash window, radiator.

#### **BEDROOM**

Sash window, radiator.

# **BATHROOM**

Comprising roll top bath, pedestal wash hand basin, low level w.c, cupboard housing 'Worcester' gas fired boiler, second storage cupboard, part tiled walls and tiled floor, radiator, sash window.

# **SHARE OF FREEHOLD**

MAINTENANCE £90 per calendar month

APPROXIMATE GROSS INTERNAL AREA

Portslade Branch 48 Boundary Road, Portslade BN3 4EF portslade@whitlockandheaps.co.uk 01273 422706

Hove Branch 65 Sackville Road, Hove BN3 3WE hove@whitlockandheaps.co.uk 01273 778577