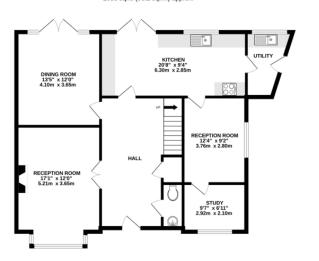

With a well-proportioned interior spanning approximately 1,940 sq. ft., the home features an entrance hall, guest cloakroom, and under-stair storage. There is a front lounge, a rear aspect dining room, and a fitted kitchen/breakfast room that benefits from an adjoining utility room. In addition, the ground floor offers a further reception room and a study. The spacious landing leads to five bedrooms, two of which have en-suite bathrooms, plus a family bathroom.

## GROUND FLOOR 1035 sq.ft. (96.2 sq.m.) approx.

## TOTAL FLOOR AREA: 1940 sq.ft. (180.2 sq.m.) approx.

Whilst every attempt has been made to ensure the accuracy of the floorpian contained here, measurements of doors, windows, rooms and any other term are approximate and no responsibility is taken for any error, prospective purchaser. The services, systems and applicances shown have not been tested and no guarantee as to their operability or efficiency can be given.