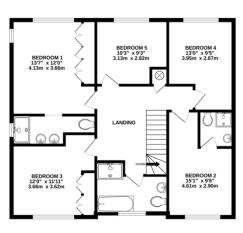

With a well-proportioned interior spanning approximately 1,940 sq. ft., the home features an entrance hall, guest cloakroom, and under-stair storage. There is a front lounge, a rear aspect dining room, and a fitted kitchen/breakfast room that benefits from an adjoining utility room. In addition, the ground floor offers a further reception room and a study. The spacious landing leads to five bedrooms, two of which have en-suite bathrooms, plus a family bathroom.

## 1ST FLOOR 904 sq.ft. (84.0 sq.m.) approx.

## TOTAL FLOOR AREA: 1940 sq.ft. (180.2 sq.m.) approx.

Whilst every attempt has been made to ensure the accuracy of the floorpian contained here, measurements of doors, windows, rooms and any other term are approximate and no responsibility is taken for any error, prospective purchaser. The services, systems and applicances shown have not been tested and no guarantee as to their operability or efficiency can be given.