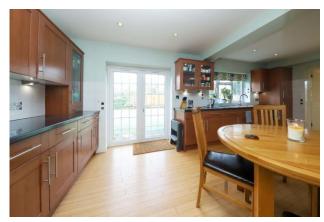

With a well-proportioned interior spanning approximately 1,940 sq. ft., the home features an entrance hall, guest cloakroom, and under-stair storage. There is a front lounge, a rear aspect dining room, and a fitted kitchen/breakfast room that benefits from an adjoining utility room. In addition, the ground floor offers a further reception room and a study. The spacious landing leads to five bedrooms, two of which have en-suite bathrooms, plus a family bathroom.