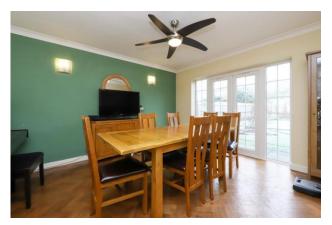

With a well-proportioned interior spanning approximately 1,940 sq. ft., the home features an entrance hall, guest cloakroom, and under-stair storage. There is a front lounge, a rear aspect dining room, and a fitted kitchen/breakfast room that benefits from an adjoining utility room. In addition, the ground floor offers a further reception room and a study. The spacious landing leads to five bedrooms, two of which have en-suite bathrooms, plus a family bathroom.