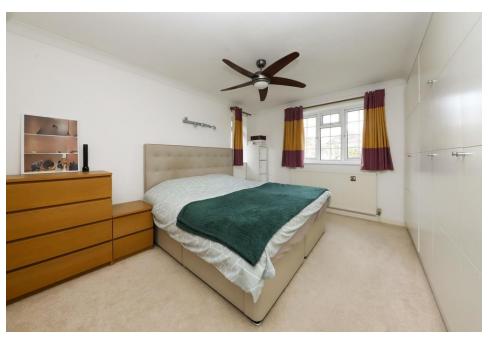

With a well-proportioned interior spanning approximately 1,940 sq. ft., the home features an entrance hall, guest cloakroom, and under-stair storage. There is a front lounge, a rear aspect dining room, and a fitted kitchen/breakfast room that benefits from an adjoining utility room. In addition, the ground floor offers a further reception room and a study. The spacious landing leads to five bedrooms, two of which have en-suite bathrooms, plus a family bathroom.