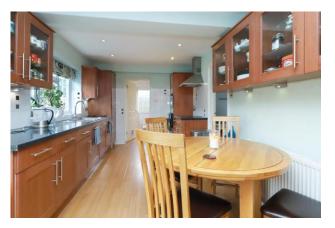

With a well-proportioned interior spanning approximately 1,940 sq. ft., the home features an entrance hall, guest cloakroom, and under-stair storage. There is a front lounge, a rear aspect dining room, and a fitted kitchen/breakfast room that benefits from an adjoining utility room. In addition, the ground floor offers a further reception room and a study. The spacious landing leads to five bedrooms, two of which have en-suite bathrooms, plus a family bathroom.