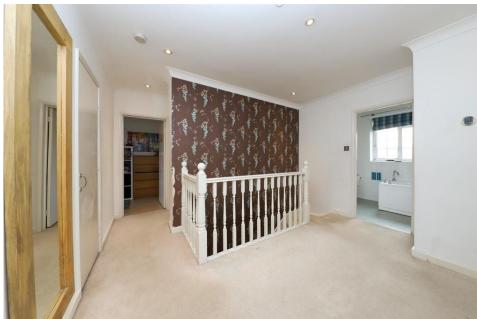

With a well-proportioned interior spanning approximately 1,940 sq. ft., the home features an entrance hall, guest cloakroom, and under-stair storage. There is a front lounge, a rear aspect dining room, and a fitted kitchen/breakfast room that benefits from an adjoining utility room. In addition, the ground floor offers a further reception room and a study. The spacious landing leads to five bedrooms, two of which have en-suite bathrooms, plus a family bathroom.