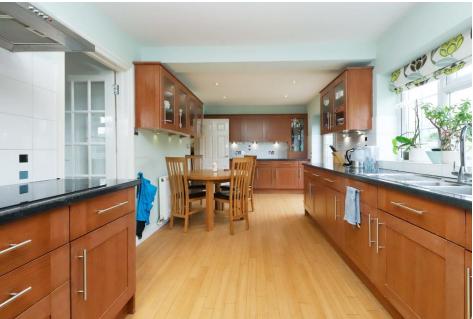

With a well-proportioned interior spanning approximately 1,940 sq. ft., the home features an entrance hall, guest cloakroom, and under-stair storage. There is a front lounge, a rear aspect dining room, and a fitted kitchen/breakfast room that benefits from an adjoining utility room. In addition, the ground floor offers a further reception room and a study. The spacious landing leads to five bedrooms, two of which have en-suite bathrooms, plus a family bathroom.