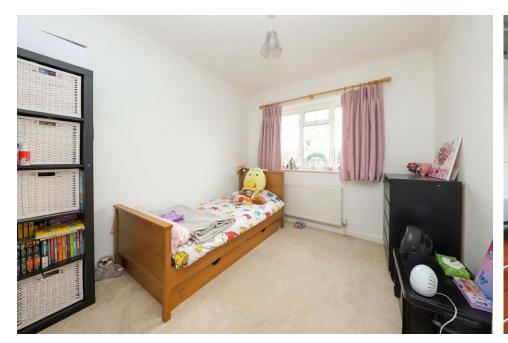

With a well-proportioned interior spanning approximately 1,940 sq. ft., the home features an entrance hall, guest cloakroom, and under-stair storage. There is a front lounge, a rear aspect dining room, and a fitted kitchen/breakfast room that benefits from an adjoining utility room. In addition, the ground floor offers a further reception room and a study. The spacious landing leads to five bedrooms, two of which have en-suite bathrooms, plus a family bathroom.