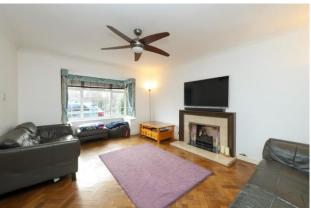

With a well-proportioned interior spanning approximately 1,940 sq. ft., the home features an entrance hall, guest cloakroom, and under-stair storage. There is a front lounge, a rear aspect dining room, and a fitted kitchen/breakfast room that benefits from an adjoining utility room. In addition, the ground floor offers a further reception room and a study. The spacious landing leads to five bedrooms, two of which have en-suite bathrooms, plus a family bathroom.