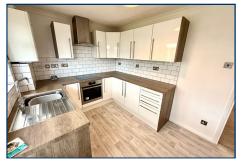

# SPACIOUS KITCHEN/BREAKFAST ROOM - 3.76m x 2.49m (12' 4" x 8' 2")

With excellent range of modern fitted units comprising inset single drainer stainless steel sink unit with mixer tap, work top surface with cupboards under, space and plumbing for washing machine, further work top surface with cupboards and drawers under and eye level cupboards over, fitted oven and hob with stainless steel extractor over, wall mounted Worcester gas fired boiler supplying domestic hot water and central heating, attractive part tiled walls, double glazed window, breakfast bar, radiator, coved and textured ceiling, double glazed door giving access to the rear garden.