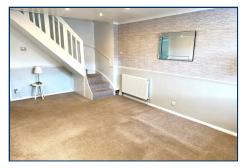

# SPACIOUS LOUNGE/DINING ROOM - 5.69m x 3.76m (18' 8" x 12' 4")

Double glazed South facing window, radiator, coved and flat ceiling with spotlights, wall mounted central heating thermostat programmer, understairs cupboard.

## FROM THE LOUNGE, STAIRS LEADING TO -