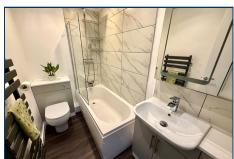

#### BATHROOM/WC

Modern white suite comprising bath with fitted shower and shower screen, low level WC, wash hand basin inset into vanity unit with cupboards and drawers under, mirror cupboard over, attractive part tiled walls, heated towel rail, coved and flat ceiling with spotlights, extractor.