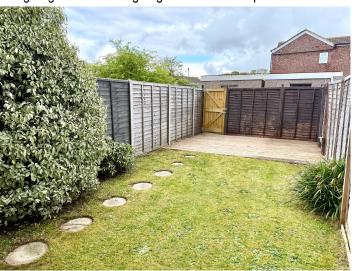

### **REAR GARDEN**

The rear garden is a pleasant feature of the property with paved area with covered canopy, central area with lawn and borders, decked area towards the rear of the garden, personal door at the rear giving access to the garage in the rear compound.