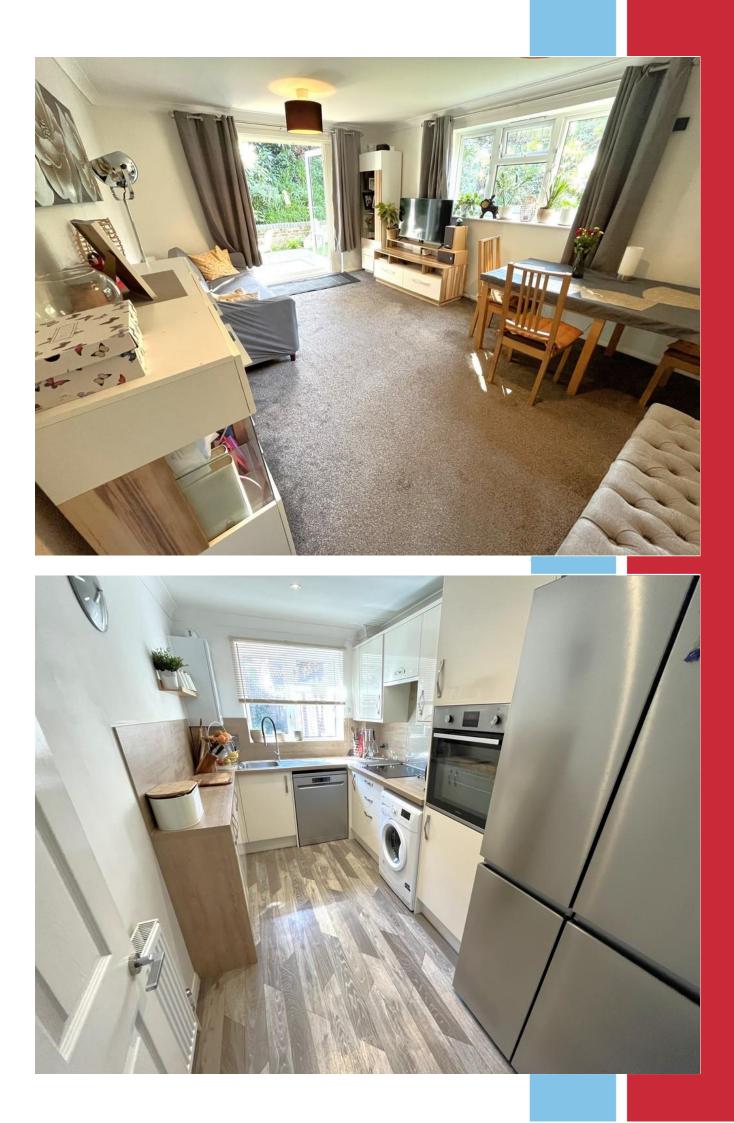

## **The Property**

Upon entering there is a welcoming entrance hallway with storage. Doors then lead off to the dual aspect southerly facing lounge/dining room with French doors. The modern fitted kitchen overlooks the communal grounds and offers ample storage units.