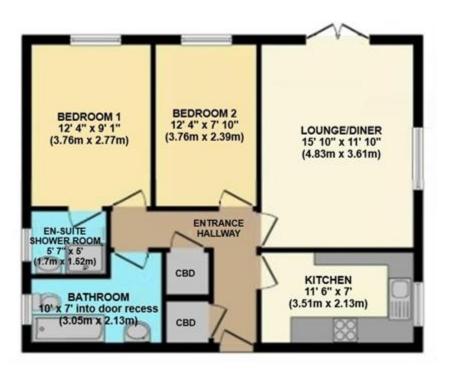

## **Key Features**

- PET FRIENDLY GROUND FLOOR APARTMENT EXCEPTIONALLY PRESENTED THROUGHOUT
- ENTRANCE HALLWAY WITH STORAGE
- DUAL ASPECT SOUTHERLY FACING LOUNGE/DINING ROOM WITH FRENCH DOORS
- MODE RN FITTE D KITCHE N

UPVC DOUBLE GLAZING & GAS FIRED

STYLISH FITTED MODERN BATHROOM

- ALLOCATED PARKING & A GARAGE
- VISITOR PARKING SPACES

CENTRAL HEATING

CLOSE TO COY POND/WESTBOURNE
VILLAGE/BOURNEMOUTH TOWN CENTRE

## **The Property**

Upon entering there is a welcoming entrance hallway with storage. Doors then lead off to the dual aspect southerly facing lounge/dining room with French doors. The modern fitted kitchen overlooks the communal grounds and offers ample storage units.

There are two good size double bedrooms, with the master benefiting from an en-suite shower room, and a stylish generous size family bathroom completes the accommodation.

Externally the property is conveyed with an allocated off-road parking space and a garage with power/light