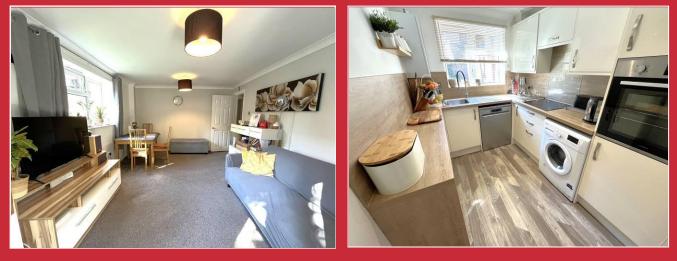

## **The Property**

Upon entering there is a welcoming entrance hallway with storage. Doors then lead off to the dual aspect southerly facing lounge/dining room with French doors. The modern fitted kitchen overlooks the communal grounds and offers ample storage units.