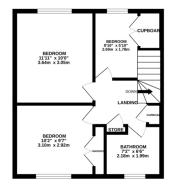

## Phillips George

GROUND FLOOR 474 sq.ft. (44.0 sq.m.) approx

1ST FLOOR 400 sq.ft. (37.2 sq.m.) approx.

FLOORPLAN BY PHILLIPS GEORGE ESTATE AGENTS TOTAL FLOOR APEA: 1975 542 (1923 542), 193 2007). Bagtors. How any different has made to invasive the adjuster control work of the house control works and the house co