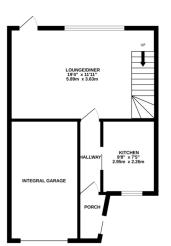

## Phillips George

GROUND FLOOR 474 sq.ft. (44.0 sq.m.) approx

1ST FLOOR 400 sq.ft. (37.2 sq.m.) approx.

FLOORPLAN BY PHILLIPS GEORGE ESTATE AGENTS TOTAL FLOOR APEA: 1975 542 (1923 542), 193 2007). Bagtors. How any different has made to invasive the adjuster control work of the house control works and the house co