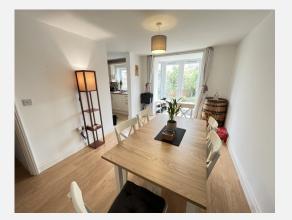

#### Lounge/Diner Feet: 18' 3" x 9' 6" | Meters: 5.56 x 2.90

Rear access box bay double doors, radiator, side aspect double glazed window, wood laminate floor, open to kitchen