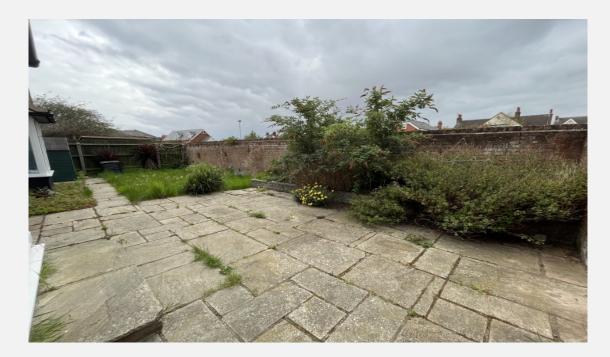

#### Rear Garden

Fully enclosed, part walled garden with side access gate, laid to lawn, patio area, mature flower borders.