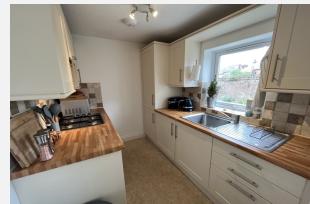

#### Kitchen Feet: 8' 1" x 6' 5" | Meters: 2.46 x 1.96

Rear aspect double glazed window, vinyl floor, work surface, stainless steel sink & drainer, radiator, wall and base units, 4 ring gas hob, electric oven, integrated fridge freezer, washing machine.