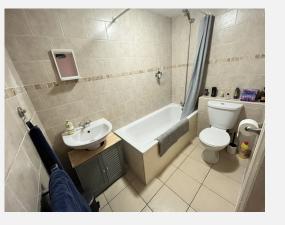

### Bathroom

Heated towel rail, low level flush W.C, hand wash basin, tiled floor & walls, panelled bath and extractor fan.

Bedroom 2 Feet: 11' 9" x 6' 2" | Meters: 3.58 x 1.88 Rear aspect double glazed window, radiator, carpet.