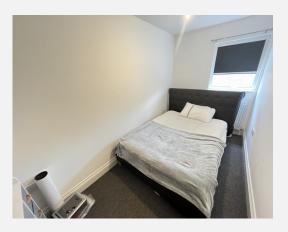

### Bathroom

Heated towel rail, low level flush W.C, hand wash basin, tiled floor & walls, panelled bath and extractor fan.

Bedroom 2 Feet: 11' 9" x 6' 2" | Meters: 3.58 x 1.88 Rear aspect double glazed window, radiator, carpet.

## Bedroom 1 Feet: 18' 6" x 8' 6" | Meters: 5.64 x 2.59

Rear aspect double glazed box bay window, radiator, carpet, airing cupboard with hanging space and combi boiler.