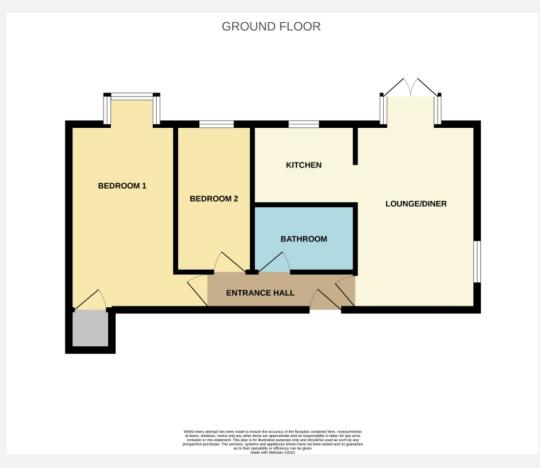

## Main accommodation

## Entrance Hall

Front aspect door, radiator, wooden laminate flooring, doors to lounge, bathroom & bedrooms.

#### Lounge/Diner Feet: 18' 3" x 9' 6" | Meters: 5.56 x 2.90

Rear access box bay double doors, radiator, side aspect double glazed window, wood laminate floor, open to kitchen

#### Kitchen Feet: 8' 1" x 6' 5" | Meters: 2.46 x 1.96

Rear aspect double glazed window, vinyl floor, work surface, stainless steel sink & drainer, radiator, wall and base units, 4 ring gas hob, electric oven, integrated fridge freezer, washing machine.

### Bathroom

Heated towel rail, low level flush W.C, hand wash basin, tiled floor & walls, panelled bath and extractor fan.

Bedroom 2 Feet: 11' 9" x 6' 2" | Meters: 3.58 x 1.88 Rear aspect double glazed window, radiator, carpet.

## Bedroom 1 Feet: 18' 6" x 8' 6" | Meters: 5.64 x 2.59

Rear aspect double glazed box bay window, radiator, carpet, airing cupboard with hanging space and combi boiler.

#### Rear Garden

Fully enclosed, part walled garden with side access gate, laid to lawn, patio area, mature flower borders.