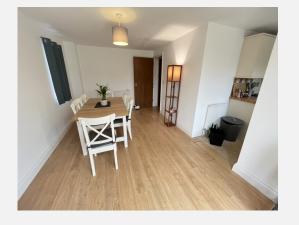

#### Lounge/Diner Feet: 18' 3" x 9' 6" | Meters: 5.56 x 2.90

Rear access box bay double doors, radiator, side aspect double glazed window, wood laminate floor, open to kitchen