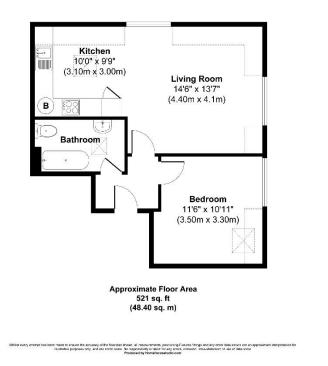

lewis white

\*

London Road South Approx. Gross Internal Floor Area 521 sq. ft / 48.40 sq. m

106 year lease, maintenance charge of £2,914 per annum and £150 ground rent p/a. Council tax C, EPC C.

Lewis White Estate Agents, Somers House, Linkfield Corner, RH1 1BB. 01737 245779 info@lewiswhite.net www.lewiswhite.net