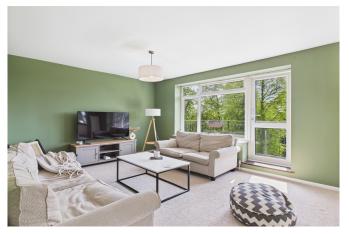

#### PROPERTY

This third floor property with lift access, is a bright and spacious two-bedroom apartment, offering a comfortable and practical living space. The light and airy large open-plan living and dining area opens onto a private balcony with south facing views over the river. The modern kitchen is fitted with integrated washer/dryer, oven & hob and fridge/freezer, with contemporary units and generous workspace, making it perfect for those who enjoy cooking and entertaining.

This apartment is well-presented throughout, offering a practical layout and plenty of natural light, making it ideal for those seeking a move-in-ready home in a peaceful location.