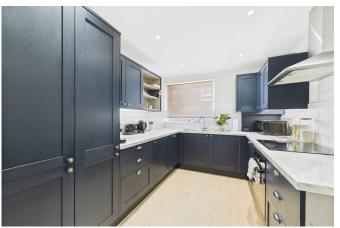

#### PROPERTY

This third floor property with lift access, is a bright and spacious two-bedroom apartment, offering a comfortable and practical living space. The light and airy large open-plan living and dining area opens onto a private balcony with south facing views over the river. The modern kitchen is fitted with integrated washer/dryer, oven & hob and fridge/freezer, with contemporary units and generous workspace, making it perfect for those who enjoy cooking and entertaining.