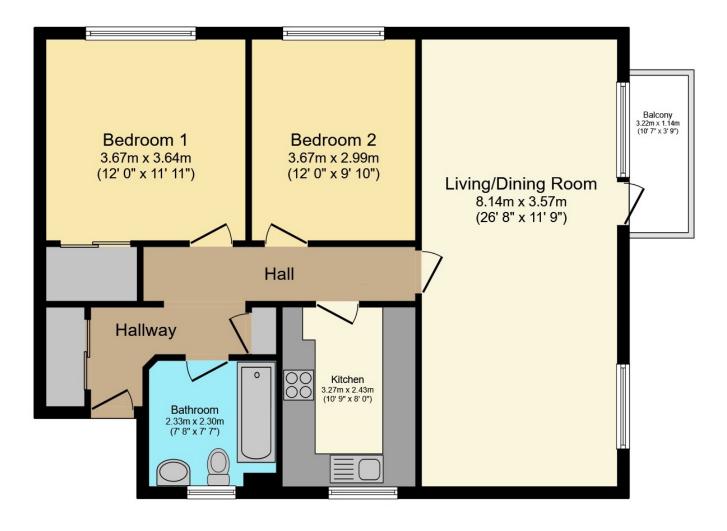

#### PROPERTY

This third floor property with lift access, is a bright and spacious two-bedroom apartment, offering a comfortable and practical living space. The light and airy large open-plan living and dining area opens onto a private balcony with south facing views over the river. The modern kitchen is fitted with integrated washer/dryer, oven & hob and fridge/freezer, with contemporary units and generous workspace, making it perfect for those who enjoy cooking and entertaining.

Both bedrooms are generous doubles, with the master benefiting from a built-in wardrobe. The bathroom is sleek and stylish, featuring contemporary fittings and a spacious shower over the bath, offering a touch of luxury.

## Total Approximate Floor Area 882 sq ft / 82 sq m