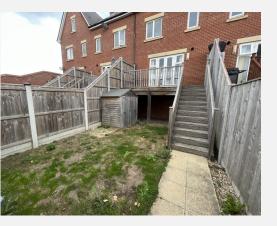

# Property Description

A modern three storey terraced town house built 2015 within walking distance of the sea front on the popular Martello Park Development in Felixstowe. The ground floor comprises entrance hall, lounge, fully fitted kitchen, utility area and cloakroom. First floor accommodation comprises, two double bedrooms with and family bathroom. To the second floor a generous master bedroom with dressing area and en-suite. The property also features double glazing, gas central heating, an enclosed garden with a raised decking area and two off-road parking spaces. The property is offered with no onward chain.

## Also...

Off Road Parking
Enclosed Rear Garden

## Front Garde

Elevated front door with steps to access banked lawn.

Rear Garden