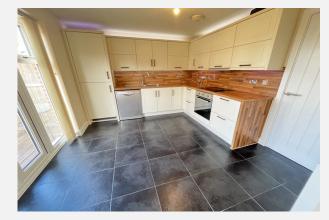

## Kitchen Feet: 11' 6" x 10' 0" | Meters: 3.51 x 3.05

Rear aspect double glazed patio doors and windows, tiled floor, radiator, integrated electric oven and hob, integrated fridge freezer, space for dishwasher, wall and base units, extractor hood, work surface with splash backs, 1.5 stainless steel sink & drainer, over and under unit LED lighting, open to Utility Room.