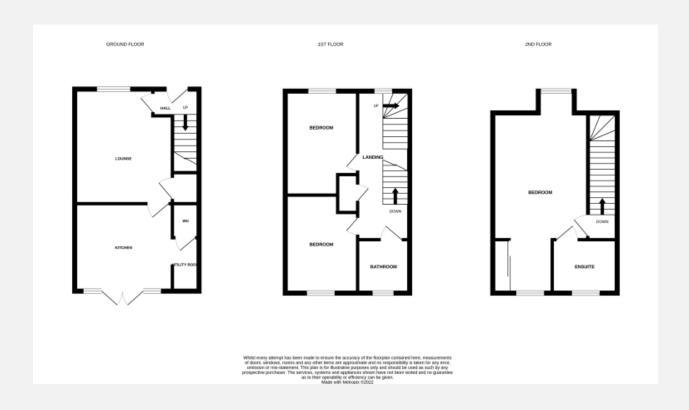

# Property Description

A modern three storey terraced town house built 2015 within walking distance of the sea front on the popular Martello Park Development in Felixstowe. The ground floor comprises entrance hall, lounge, fully fitted kitchen, utility area and cloakroom. First floor accommodation comprises, two double bedrooms with and family bathroom. To the second floor a generous master bedroom with dressing area and en-suite. The property also features double glazing, gas central heating, an enclosed garden with a raised decking area and two off-road parking spaces. The property is offered with no onward chain.

# Main accommodation

## Entrance Hall

Front aspect double glazed door, radiator, carpet, stairs to first floor, door to lounge.

Living Room Feet: 13' 4" x 11' 4" | Meters: 4.06 x 3.45 Front aspect double glazed window, radiator, carpet, under stairs cupboard, door to kitchen.

## Kitchen Feet: 11' 6" x 10' 0" | Meters: 3.51 x 3.05

Rear aspect double glazed patio doors and windows, tiled floor, radiator, integrated electric oven and hob, integrated fridge freezer, space for dishwasher, wall and base units, extractor hood, work surface with splash backs, 1.5 stainless steel sink & drainer, over and under unit LED lighting, open to Utility Room.

Utility Feet: 5' 6" x 3' 3" | Meters: 1.68 x 0.99 Space for washing machine, work surface, base units, wall

#### W C

Low level W.C, hand wash basin, radiator, tiled floor, extractor fan.

mounted gas fired boiler, tiled floor, door to W.C.

### Landing

Airing cupboard, carpet, radiator, front aspect double glazed window, stairs to 2nd floor, doors to bedrooms and bathroom.

#### Rathroon

Rear aspect double glazed window, tiled floor, part tiled walls, heated towel rail, low level flush W.C, hand wash basin, recess spot lights, extractor fan, panelled bath with tiled splash backs.

Bedroom 3 Feet: 11' 3" x 8' 4" | Meters: 3.43 x 2.54 Rear aspect double glazed window, radiator, carpet.

Bedroom 2 Feet: 12' 2" x 8' 4" | Meters: 3.71 x 2.54 Front aspect double glazed window, radiator, carpet.

## 2nd Floor Landing

Carpet, door to bedroom.

Bedroom 1 Feet: 11' 6" x 10' 7" | Meters: 3.51 x 3.23 Front aspect double glazed double doors to Juliette balcony, radiator, carpet, open to dressing area, door to en-suite.

## Dressing area

Rear aspect sky light, carpet, built in double wardrobe.

## En-suite

Rear aspect sky light, tiled floor, low level flush W.C, hand wash basin, part tiled walls, heated towel rail, recess spot lights, extractor fan, tiled shower cubicle.