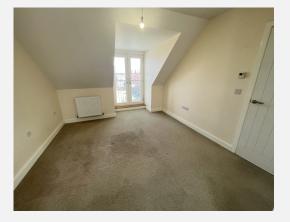

## 2nd Floor Landing

Carpet, door to bedroom.

Bedroom 1 Feet: 11' 6" x 10' 7" | Meters: 3.51 x 3.23 Front aspect double glazed double doors to Juliette balcony, radiator, carpet, open to dressing area, door to en-suite.

## Dressing area

Rear aspect sky light, carpet, built in double wardrobe.