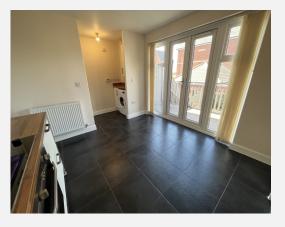

## Kitchen Feet: 11' 6" x 10' 0" | Meters: 3.51 x 3.05

Rear aspect double glazed patio doors and windows, tiled floor, radiator, integrated electric oven and hob, integrated fridge freezer, space for dishwasher, wall and base units, extractor hood, work surface with splash backs, 1.5 stainless steel sink & drainer, over and under unit LED lighting, open to Utility Room.

Utility Feet: 5' 6" x 3' 3" | Meters: 1.68 x 0.99 Space for washing machine, work surface, base units, wall