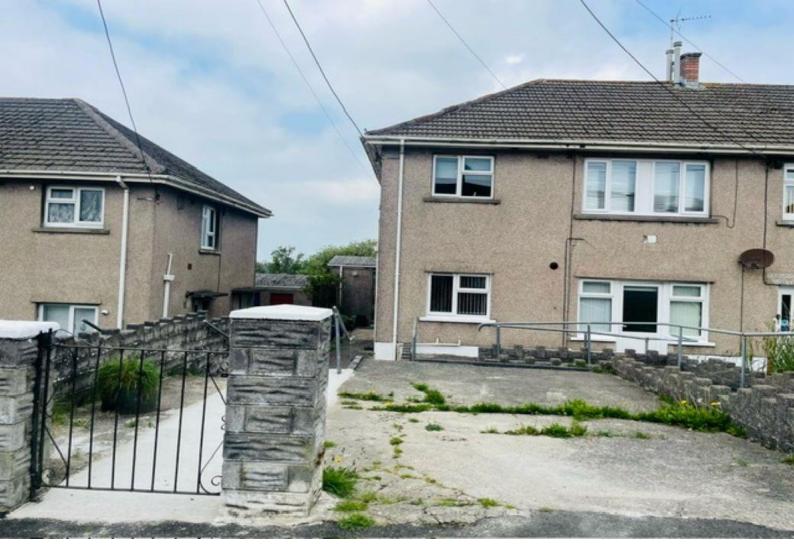

## Heol Maes Y Cerrig, Loughor Swansea £100,000

- Rear and Front Garden
- Driveway parking
- Close to Loughor Estuary
- Good links to M4 and School Catchment Areas
- EPC Rating: C

01792 894422 gorseinon@peteralan.co.uk

## About the property

We Welcome: This impressive 1 bedroom Ground Floor Flat, situated in the sought after area of Loughor, Swansea. Based in the heart of Loughor, this apartment offers convenience and comfortable living surrounded by bus routes, shops and amenities. This accommodation is set on one floor and comprises of one double bedroom, a good sized lounge, kitchen and

bathroom. This apartment is an ideal first time purchase, or an investment buy. The location offers great access to M4, making travel easy. The property also benefits from driveway parking and an great rear and front garden areas. The property also has wheelchair access. To book a viewing on this property please call the sales team today on 01792 894422 or you can book 24/7 on our website....