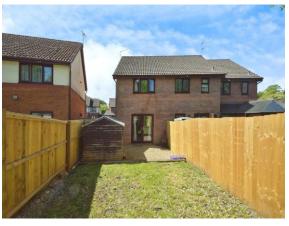

Externally, there is off-road parking to the front of the property and a private, enclosed rear garden backing onto an open green area, complete with a lawn and patio, perfect for outdoor entertaining.