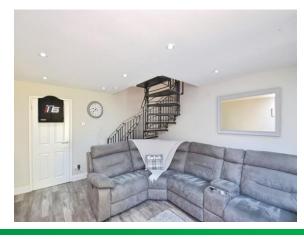

The accommodation comprises an entrance hallway with access to both the kitchen and lounge. The lounge is positioned at the rear of the property, featuring a laminate floor, French doors opening onto the garden, and a striking spiral staircase leading to the first floor. The kitchen is fitted with a range of wall and base units with worktops over and provides space for appliances.