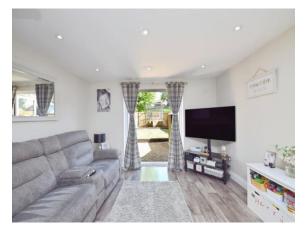

The accommodation comprises an entrance hallway with access to both the kitchen and lounge. The lounge is positioned at the rear of the property, featuring a laminate floor, French doors opening onto the garden, and a striking spiral staircase leading to the first floor. The kitchen is fitted with a range of wall and base units with worktops over and provides space for appliances.

#### Property Images

Your Peter Alan office: 58 John Street, PORTHCAWL, Mid Glamorgan, CF36 3BD T 01656 771600 E porthcawl@peteralan.co.uk

14 Ffynon Y Maen, Pyle, Bridgend, Mid Glamorgan, Wales, CF33 6JEDate: 01 May 2025Property Ref and Version: PCL304466 - 0001