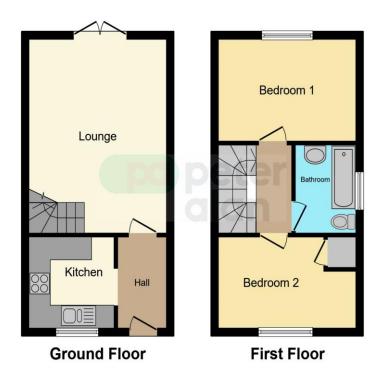

#### **Room Description**

**Ground Floor** 

**Entrance Hall** 

Lounge

16' 10" x 12' 1" ( 5.13m x 3.68m ) **Kitchen** 

7' 10" x 7' 10" ( 2.39m x 2.39m ) First Floor

Landing

Bedroom One

12' 1" x 8' 10" ( 3.68m x 2.69m ) Bedroom Two

12' 10" x 7' 10" ( 3.91m x 2.39m ) Bathroom

14 Ffynon Y Maen, Pyle, Bridgend, Mid Glamorgan, Wales, CF33 6JEDate: 01 May 2025Property Ref and Version: PCL304466 - 0001

#### **Floor Plan**

This floor plan is for illustrative purposes only. It is not drawn to scale. Any measurements, floor areas (including any total floor area), openings and orientation are approximate. No details are guaranteed, they cannot be relied upon for any purpose and they do not form part of any agreement. No liability is taken for any error, omission or misstatement. A party must rely upon its own inspection(s). Powered by www.focalagent.com