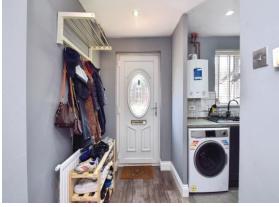

The accommodation comprises an entrance hallway with access to both the kitchen and lounge. The lounge is positioned at the rear of the property, featuring a laminate floor, French doors opening onto the garden, and a striking spiral staircase leading to the first floor. The kitchen is fitted with a range of wall and base units with worktops over and provides space for appliances.