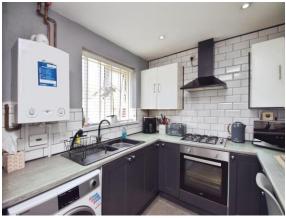

The accommodation comprises an entrance hallway with access to both the kitchen and lounge. The lounge is positioned at the rear of the property, featuring a laminate floor, French doors opening onto the garden, and a striking spiral staircase leading to the first floor. The kitchen is fitted with a range of wall and base units with worktops over and provides space for appliances.

#### Property Images

Your Peter Alan office: 58 John Street, PORTHCAWL, Mid Glamorgan, CF36 3BD T 01656 771600 E porthcawl@peteralan.co.uk

14 Ffynon Y Maen, Pyle, Bridgend, Mid Glamorgan, Wales, CF33 6JEDate: 01 May 2025Property Ref and Version: PCL304466 - 0001