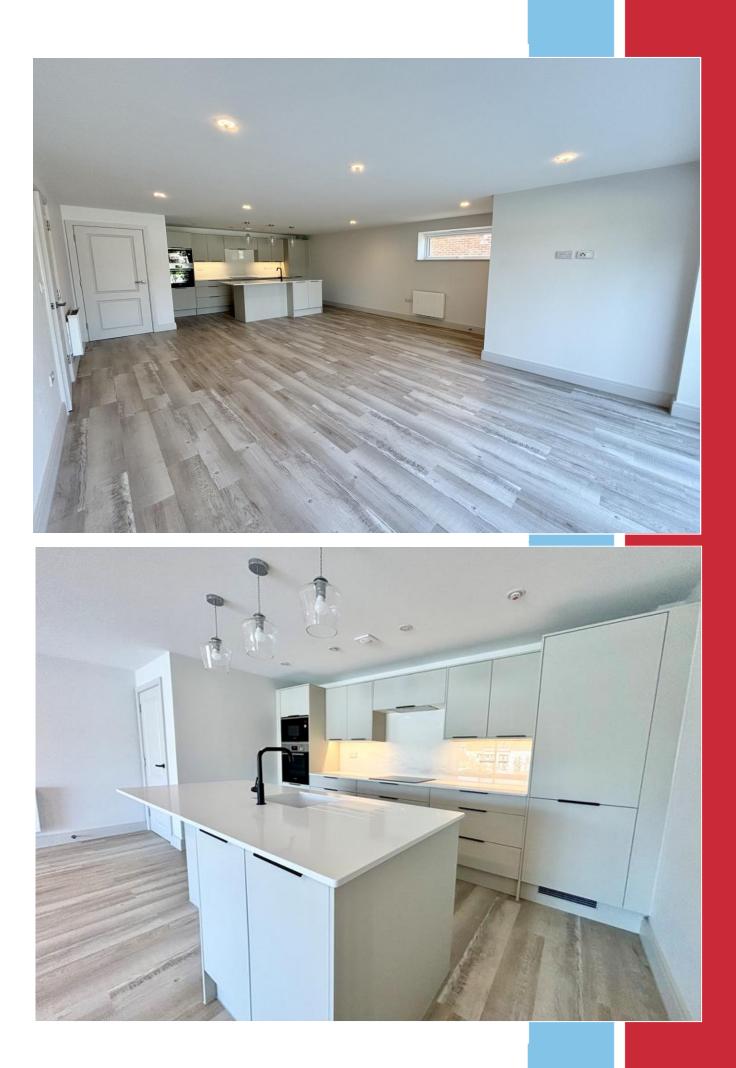

### **Key Features**

- Brand new two bedroom lower ground floor flat
- Open plan kitchen/living/dining area with integrated appliances
- High specification bathroom and en-suite with Porcelanosa wall and floor tiles
- Luxury flooring throughout
- Air source heat pump for hot water

- Ten year build warranty
- Two allocated parking spaces
- Private outside space
- Walking distance to Broadstone centre
- Share of Freehold

Apartment 1 is a lower ground floor flat comprising of an open plan kitchen/ living/dining area, two double bedrooms, master with en-suite and a modern fitted bathroom.