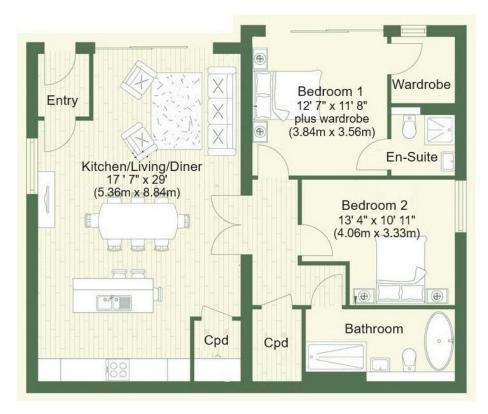

- Ten year build warranty
- Two allocated parking spaces
- Private outside space
- Walking distance to Broadstone centre
- Share of Freehold

Apartment 1 is a lower ground floor flat comprising of an open plan kitchen/ living/dining area, two double bedrooms, master with en-suite and a modern fitted bathroom.

All rooms have been measured with an electronic laser and are approximate measurements only. To comply with the Consumer Protection from Unfair Trading Regulations 2008, we clarify that none of the services to the above property have been tested by ourselves, and we cannot guarantee that the installations described in the details are in perfect working order. Wilson Thomas for themselves, and for the vendors or lessors, produce these brochures in good faith, and are a guideline only. They do not constitute any part of a contract and are correct to the best of our knowledge at the time of going to press.