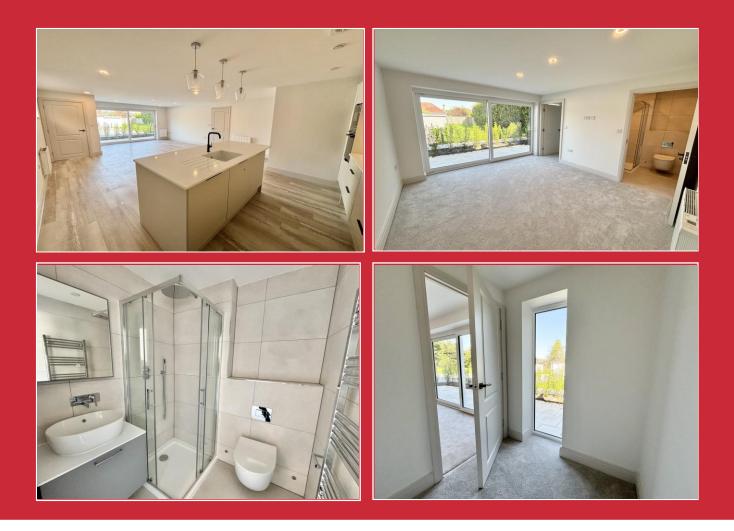

### **Key Features**

- Brand new two bedroom lower ground floor flat
- Open plan kitchen/living/dining area with integrated appliances
- High specification bathroom and en-suite with Porcelanosa wall and floor tiles
- Luxury flooring throughout
- Air source heat pump for hot water

- Ten year build warranty
- Two allocated parking spaces
- Private outside space
- Walking distance to Broadstone centre
- Share of Freehold

Apartment 1 is a lower ground floor flat comprising of an open plan kitchen/ living/dining area, two double bedrooms, master with en-suite and a modern fitted bathroom.