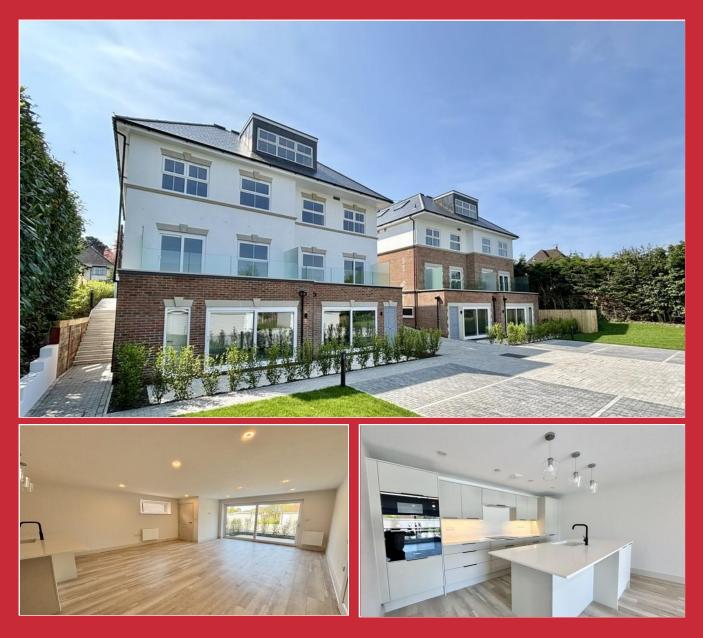

# 1 Wallace House, 20 Upton Way, Broadstone BH18 9LY

A prestigious development of six apartments situated in one of Broadstone's most sought after locations. The property is within a short stroll of the busy high street offering numerous amenities. Constructed with low running costs in mind, these homes offer many energy efficient features combined with a contemporary finish.

## **The Property**

Wallace House is a superb development of just 6 luxurious two bedroom apartments.

Each apartment is designed to meet the needs of buyers looking for a sophisticated and secure home. Fortitudo has over three decades of experience in building inspirational homes in the most desirable locations applying creative vision and meticulous attention to detail to this latest development.

Each exceptional apartment combines sleek modern design, spacious open plan interiors and high-spec luxury fittings. The end result is an impressive and inspirational home that's equally welcoming and comfortable.