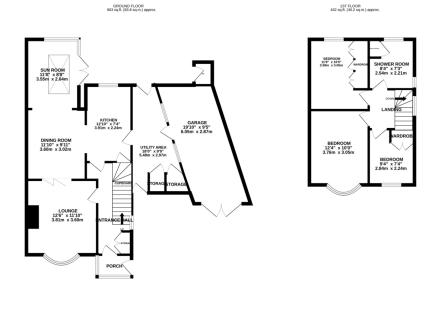

## **FOR SALE**

3 Bed Semi-Detached House in Acacia Avenue, Birstall, LE4 4HB £300,000

A stylishly presented semi detached house occupying a generous corner plot. The plot shape would lend itself to further extension (subject to the necessary consents). The accommodation comprises porch, entrance hall, lounge, dining area, sun room, kitchen, utility area, outside w.c., garage, three bedrooms, shower room and pleasant gardens to the front and rear. An ideal family home and genuine crowd pleaser.

## Phillips George

EPC to be confirmed

- Semi Detached
- Corner Plot
- Three Bedrooms
- Garage
- Pleasant Gardens
- Stylish Presentation
- Potential To Extend
- Popular Location

Agents Note: Whilst every care has been taken to prepare these sales particulars, they are for guidance purposes only. All measurements are approximate are for general guidance purposes only and whilst every care has been taken to ensure their accuracy, they should not be relied upon and potential buyers are advised to recheck the measurements.