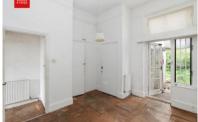

**ENTRANCE HALL** Fitted cupboard, radiator.

KITCHEN Sink, fitted cupboards.

LIVING/DINING ROOM Feature room with original coving and ceiling rose, fireplace opening, sash bay window, two radiators.

**BEDROOM** Fitted wardrobe, radiator, door to garden.

#### **OUTSIDE**

WEST FACING REAR GARDEN Gate offering side access.