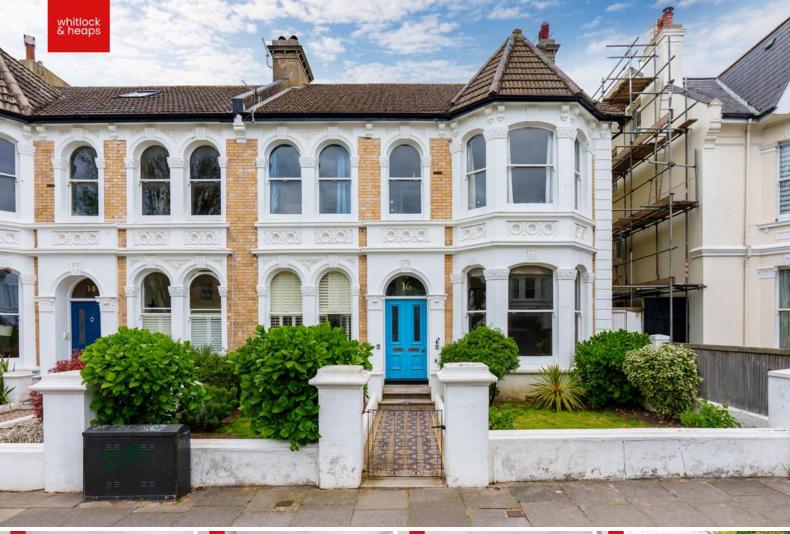

# 16 Sackville Gardens Hove BN3 4GH

Asking Price Of £290,000

- WEST FACING REAR GARDEN
- DOUBLE BEDROOM
- SHOWER ROOM
- LIVING ROOM

- KITCHEN
- NO ONWARD CHAIN
- IN NEED OF MODERNISATION
- DESIRABLE LOCATION

Whitlock and Heaps are pleased to bring to market this level ground floor apartment being in need of complete modernisation but benefiting from a delightful living room with the retention of period features, separate kitchen and double bedroom. A particular feature is the private west facing rear garden with side access. Being sold with no onward chain and a share in the freehold.

Situated on this sought after tree lined road within a few minutes walk of Hove seafront, 'Rockwater' and newly installed sport attractions. Hove mainline station and an abundance of local shops, eateries and cafes are all also within a short walk.