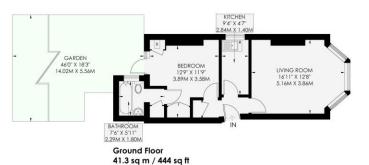

**ENTRANCE HALL** Fitted cupboard, radiator.

KITCHEN Sink, fitted cupboards.

LIVING/DINING ROOM Feature room with original coving and ceiling rose, fireplace opening, sash bay window, two radiators.

**BEDROOM** Fitted wardrobe, radiator, door to garden.

**BATHROOM** Suite comprising panelled bath, pedestal wash hand basin, low level w.c, part tiled walls, radiator.