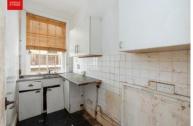

**ENTRANCE HALL** Fitted cupboard, radiator.

KITCHEN Sink, fitted cupboards.

LIVING/DINING ROOM Feature room with original coving and ceiling rose, fireplace opening, sash bay window, two radiators.

**BEDROOM** Fitted wardrobe, radiator, door to garden.