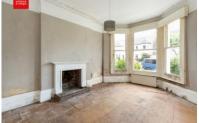

**ENTRANCE HALL** Fitted cupboard, radiator.

KITCHEN Sink, fitted cupboards.

LIVING/DINING ROOM Feature room with original coving and ceiling rose, fireplace opening, sash bay window, two radiators.

**BEDROOM** Fitted wardrobe, radiator, door to garden.