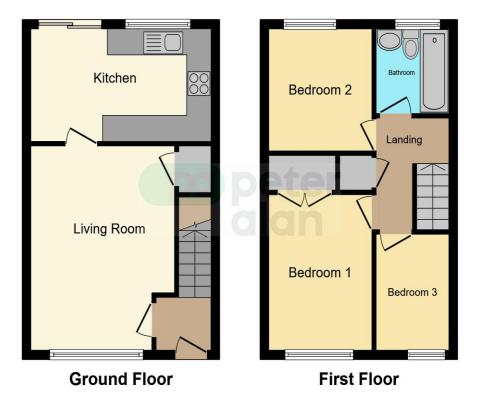

## Heol Yr Onnen, £240,000

- Immaculate semi-detached house
- Highly sought-after location
- Natural light throughout
- Close to excellent schools
- EPC Rating C
- EPC Rating: C

This floorplan is for illustrative purposes only and is not drawn to scale. Measurements, floor-areas, openings and orientations are approximate. They should n purpose and do not form any part of an agreement. No liability is taken for any error or mia-statoment. All parties must rely on their own inspe

#### Floorplan

This floor plan is for illustrative purposes only. It is not drawn to scale. Any measurements, floor areas (including any total floor area), openings and orientation are approximate. No details are guaranteed, they cannot be relied upon for any purpose and they do not form part of any agreement. No liability is taken for any error, omission or misstatement. A party must rely upon its own inspection(s). Powered by www.focalagent.com