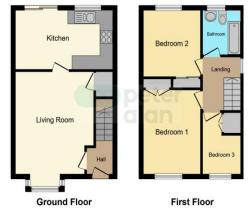

## Heol Yr Onnen, £240,000

- Immaculate semi-detached house
- Highly sought-after location
- Natural light throughout
- Close to excellent schools
- EPC Rating C
- EPC Rating: C

This floorplan is for illustrative purposes only and is not drawn to scale. Measurements, floor-areas, openings and orientations are approximate. They should n purpose and do not form any part of an agreement. No liability is taken for any error or mia-statoment. All parties must rely on their own inspe

#### Floorplan

This floor plan is for illustrative purposes only. It is not drawn to scale. Any measurements, floor areas (including any total floor area), openings and orientation are approximate. No details are guaranteed, they cannot be relied upon for any purpose and they do not form part of any agreement. No liability is taken for any error, omission or misstatement. A party must rely upon its own inspection(s). Powered by www.focalagent.com