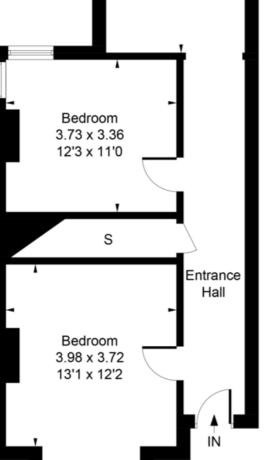

# Approximate Gross Internal Area 69.12 sq m / 744 sq ft Kitchen 3.45 x 3.01 11'4 x 9'11 Living Room 4.08 x 3.04 13'5 x 10'0 Bedroom 3.73 x 3.36 12'3 x 11'0

Whilst every attempt has been made to ensure the accuracy of the floor plan contained here, measurements of doors, windows, rooms and any other items are approximate and no responsibility is taken for any error, omission, or mis-statement.

**Ground Floor** 

This plan is for illustrative purposes only and should be used as such by any prospective purchaser.