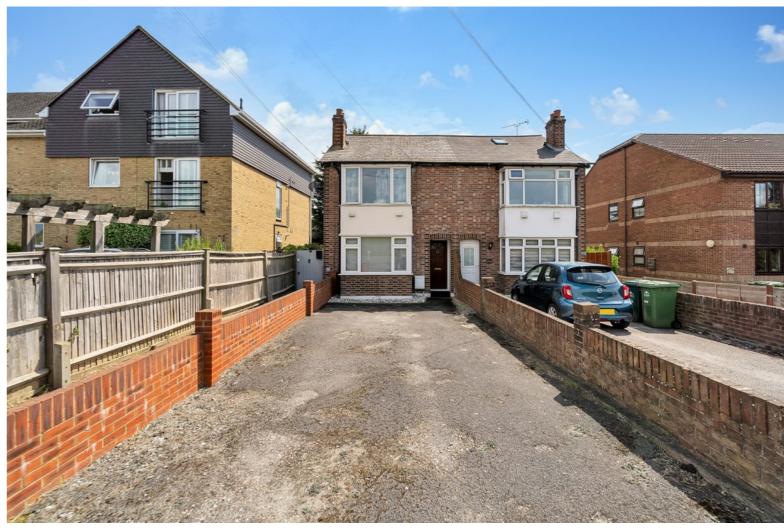

514 London Road, Ashford, TW15 3AE Guide Price £325,000 - Leasehold

Offered with no onward chain is this very well presented two-bedroom ground floor maisonette that has been renovated over recent years and allows easy access to both Ashford and Staines town centres as well as the M25. The property has it's won driveway to the front allowing parking for two cars and the brief accommodation comprises of an entrance hall, two large double bedrooms, a bright and airy living room and a modern re-fitted kitchen and bathroom. The property has access to a private garden at the rear which is all fenced off and well-maintained. Further benefits include a long lease with over 900 years remaining, no service charge and minimal ground rent along with gas central heating and double glazing throughout. Situated on London Road offering easy access to the area's local bus routes, train stations and motorway links. Viewings come highly recommended!

t: 01784 243333 e: ashford@sjsmithestateagents.co.uk www.sjsmithestateagents.co.uk

- OWN DRIVEWAY WITH PARKING FOR TWO CARS
- 936 YEAR LEASE
- **NO CHAIN**

- PRIVATE FENCED OFF GARDEN TO THE REAR
- RE-FITTED KITCHEN
- **EPC RATING BAND C** •