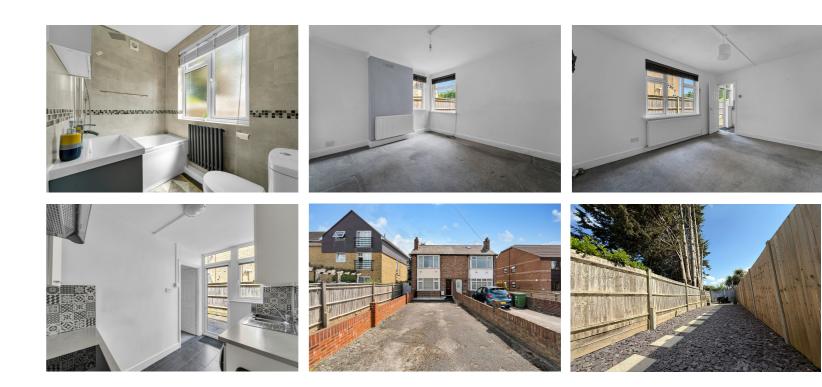

514 London Road, Ashford, TW15 3AE Guide Price £325,000 - Leasehold

Offered with no onward chain is this very well presented two-bedroom ground floor maisonette that has been renovated over recent years and allows easy access to both Ashford and Staines town centres as well as the M25. The property has it's won driveway to the front allowing parking for two cars and the brief accommodation comprises of an entrance hall, two large double bedrooms, a bright and airy living room and a modern re-fitted kitchen and bathroom. The property has access to a private garden at the rear which is all fenced off and well-maintained. Further benefits include a long lease with over 900 years remaining, no service charge and minimal ground rent along with gas central heating and double glazing throughout. Situated on London Road offering easy access to the area's local bus routes, train stations and motorway links. Viewings come highly recommended!

- PRIVATE FENCED OFF GARDEN TO THE REAR
- RE-FITTED KITCHEN
- **EPC RATING BAND C** •