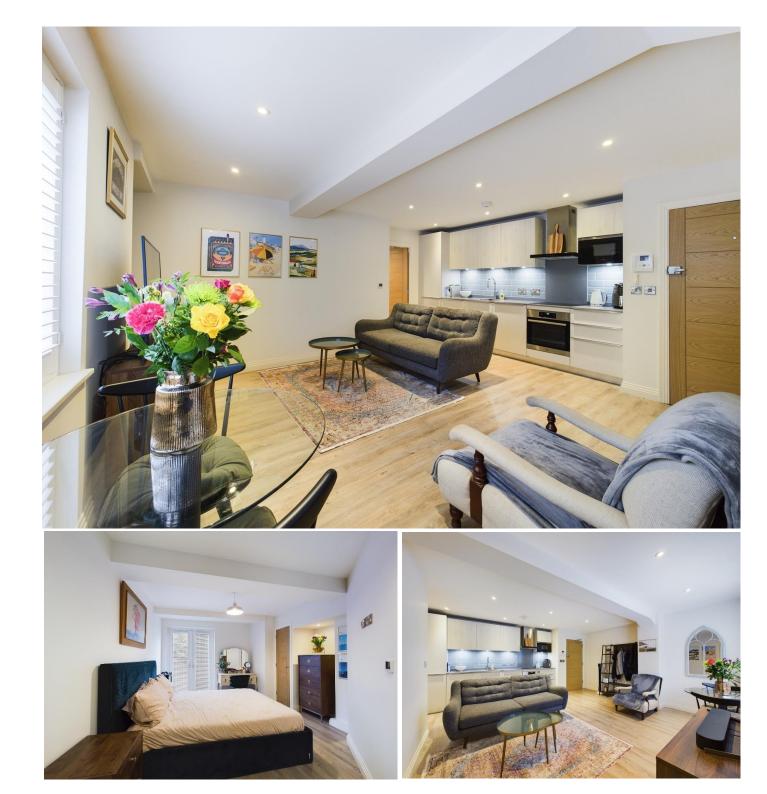

The property accommodation comprises of the following, a good sized open plan living room / kitchen area. The kitchen has been fitted to a high standard and benefits from AEG fitted appliances including a Zanussi fridge / freezer, Siemens dishwasher and a washing machine. There is also a double bedroom with fitted wardrobes, newly updated ensuite shower room with heated bluetooth mirror and speaker and a balcony, a perfect area to sit and have a drink in the summer months.

Other notable features include, main gas central heating system (under floor heating) controlled with digital thermostats, double glazed windows and a 8 year NHBC WARRANTY.

**Princes Risborough** 

The attractive market town of Princes Risborough offers a post office, a leisure centre and a good range of local shops including a Tesco, Marks & Spencer Simply Food and Costa Coffee. Further, comprehensive more leisure and shopping facilities can be found in High Wycombe, Aylesbury and Oxford all within easy reach. Excellent schooling is provided locally with a good choice of private and state schools close by including grammar schools in High Wycombe and Aylesbury.