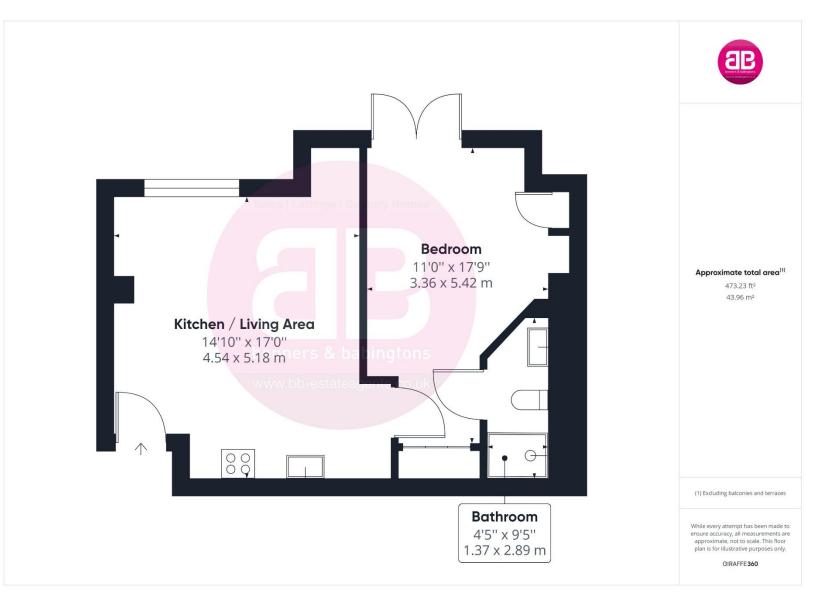

The property accommodation comprises of the following, a good sized open plan living room / kitchen area. The kitchen has been fitted to a high standard and benefits from AEG fitted appliances including a Zanussi fridge / freezer, Siemens dishwasher and a washing machine. There is also a double bedroom with fitted wardrobes, newly updated ensuite shower room with heated bluetooth mirror and speaker and a balcony, a perfect area to sit and have a drink in the summer months.