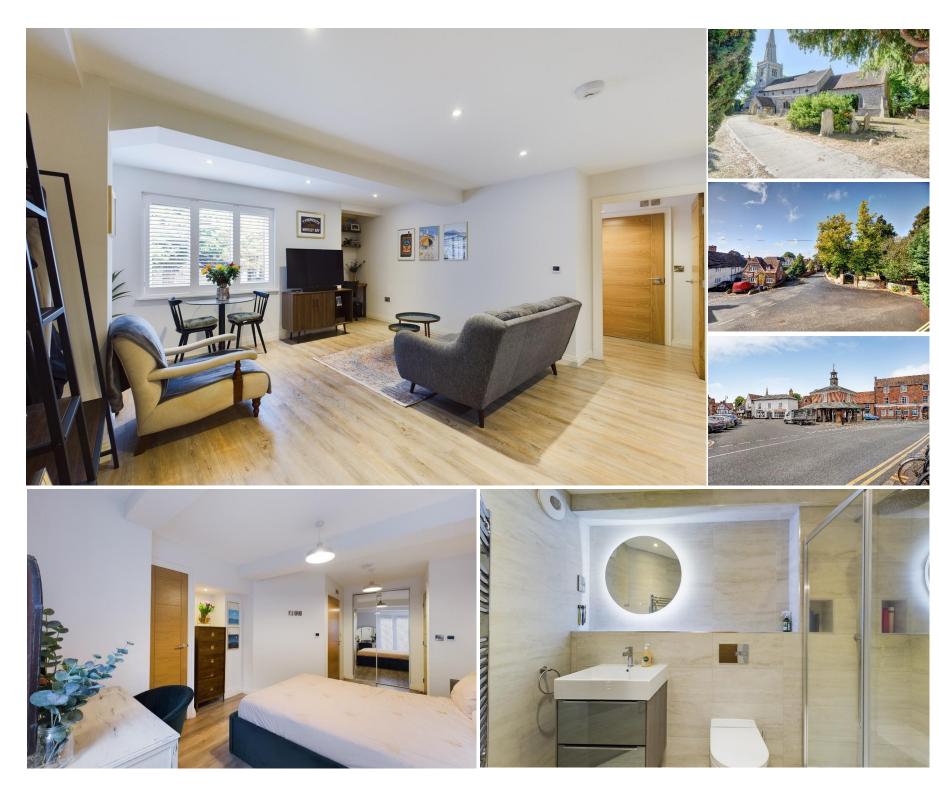

The property accommodation comprises of the following, a good sized open plan living room / kitchen area. The kitchen has been fitted to a high standard and benefits from AEG fitted appliances including a Zanussi fridge / freezer, Siemens dishwasher and a washing machine. There is also a double bedroom with fitted wardrobes, newly updated ensuite shower room with heated bluetooth mirror and speaker and a balcony, a perfect area to sit and have a drink in the summer months.

Other notable features include, main gas central heating system (under floor heating) controlled with digital thermostats, double glazed windows and a 8 year NHBC WARRANTY.

**Princes Risborough** 

The attractive market town of Princes Risborough offers a post office, a leisure centre and a good range of local shops including a Tesco, Marks & Spencer Simply Food and Costa Coffee. Further, comprehensive more leisure and shopping facilities can be found in High Wycombe, Aylesbury and Oxford all within easy reach. Excellent schooling is provided locally with a good choice of private and state schools close by including grammar schools in High Wycombe and Aylesbury.

There is access to the M40 motorway for London and the Midlands just 6 miles away (J6) and Princes Risborough station offers an excellent main line rail service to London (Marylebone - 35 minutes) and the Midlands.