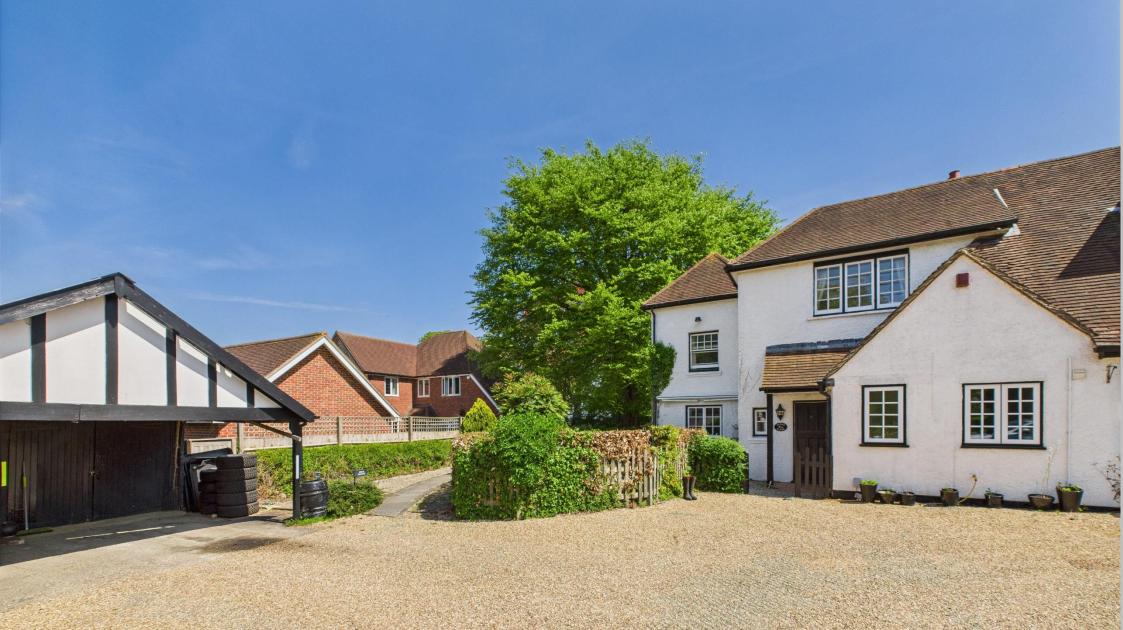

## Offers Over - £575,000

A beautiful three bedroom end of terrace house which has been updated but still keeping many of its original features. The property is located centrally within the highly sought after village of Bledlow with beautiful countryside walks and a local public house all within walking distance of the property.

To the rear, a door from the dining room leads you to a cute, wrap around garden and a gate leading through to the well maintained communal grounds for all residents to enjoy.

To the front, there is a car port and garage with parking for two vehicles as well as many visitor spaces.

The property is NOT listed.

Other notable features include, electric heating system, single glazed windows with secondary glazing and a loft space which is boarded and insulated well.