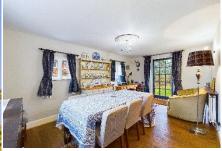

The property accommodation comprises of the following, entrance hallway with downstairs toilet and storage cupboard, modern kitchen which has been recently fitted in the last couple of years benefiting from waist height and eye level cupboards and a built in dishwasher, good sized living room with original brick built fireplace and views over looking the grounds as well as a separate dining room / study with door leading to rear garden.