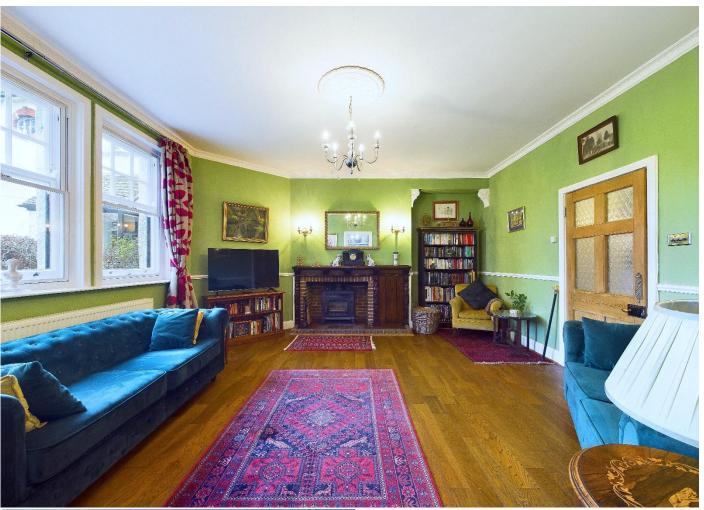

The property accommodation comprises of the following, entrance hallway with downstairs toilet and storage cupboard, modern kitchen which has been recently fitted in the last couple of years benefiting from waist height and eye level cupboards and a built in dishwasher, good sized living room with original brick built fireplace and views over looking the grounds as well as a separate dining room / study with door leading to rear garden.