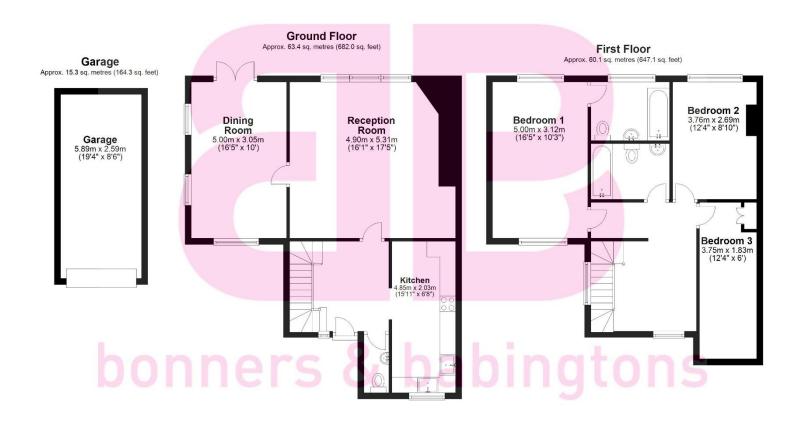

The property accommodation comprises of the following, entrance hallway with downstairs toilet and storage cupboard, modern kitchen which has been recently fitted in the last couple of years benefiting from waist height and eye level cupboards and a built in dishwasher, good sized living room with original brick built fireplace and views over looking the grounds as well as a separate dining room / study with door leading to rear garden.

Upstairs a spacious landing linking to a dual aspect, master bedroom with ensuite bathroom, a good sized double bedroom with feature fireplace and views over looking the grounds, further single bedroom and a family bathroom with bath and over head shower.

To the rear, a door from the dining room leads you to a cute, wrap around garden and a gate leading through to the well maintained communal grounds for all residents to enjoy.

To the front, there is a car port and garage with parking for two vehicles as well as many visitor spaces.

### **EPC RATING - F**

Total area: approx. 138.7 sq. metres (1493.4 sq. feet)

NOT INCLUDING OUTBUILDINGS OR GARAGEThis floorplan is not to scale. it is to be used for guidance and illustrative purposes only. Accuracy is not guaranteed. Plan produced using PlanUp.