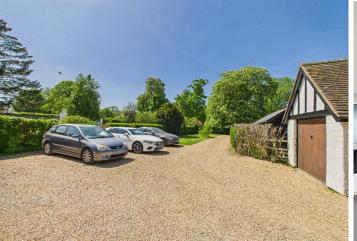

To the rear, a door from the dining room leads you to a cute, wrap around garden and a gate leading through to the well maintained communal grounds for all residents to enjoy.

To the front, there is a car port and garage with parking for two vehicles as well as many visitor spaces.