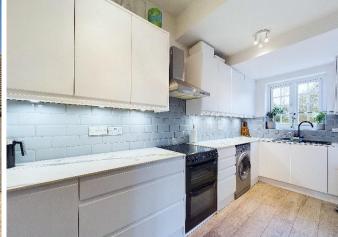

The property accommodation comprises of the following, entrance hallway with downstairs toilet and storage cupboard, modern kitchen which has been recently fitted in the last couple of years benefiting from waist height and eye level cupboards and a built in dishwasher, good sized living room with original brick built fireplace and views over looking the grounds as well as a separate dining room / study with door leading to rear garden.