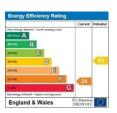

### **EPC RATING - F**

Total area: approx. 138.7 sq. metres (1493.4 sq. feet)

NOT INCLUDING OUTBUILDINGS OR GARAGEThis floorplan is not to scale. it is to be used for guidance and illustrative purposes only. Accuracy is not guaranteed. Plan produced using PlanUp.