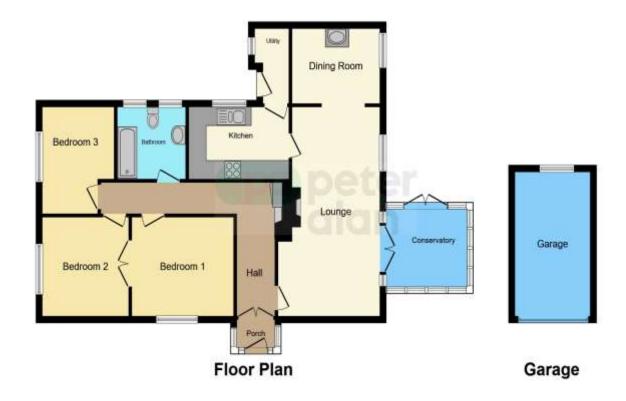

## **Accommodation**

**Porch** 

Hall

Lounge/Snug

Lounge Area

22'  $Max \times 11' 5'' Max ( 6.71m Max \times 3.48m Max )$  Snug Area

9' 11" Max x 7' 10" Max (  $3.02 m\ \text{Max}\ \text{x}\ 2.39 m\ \text{Max}$ 

Conservatory

9' 7" Max x 9' 2" Max ( 2.92m Max x 2.79m Max )  $\boldsymbol{Kitchen}$ 

11' 3" Max x 7' 6" Max (  $3.43 m \; \text{Max} \; \text{x} \; 2.29 m \; \text{Max}$  ) Utility

**Bathroom** 

Bedroom 1

11' 6" Max x 10' 4" Max (  $3.51 m \; \text{Max} \; \text{x} \; 3.15 m \; \text{Max}$ 

Bedroom 2/Dressing Room

10' 3" Max x 9' 9" Max ( 3.12m Max x 2.97m Max ) **Bedroom 3** 

11' 2" Max x 8' 2" Max ( 3.40m Max x 2.49m Max )

## **Floorplan**

This floor plan is for illustrative purposes only. It is not drawn to scale. Any measurements, floor areas (including any total floor area), openings and orientation are approximate. No details are guaranteed, they cannot be refled upon for any purpose and they do not form part of any agreement. No liability is taken for any error, omission or misstatement. A party must rely upon its own inspection(s): Powered by www.focalagent.com