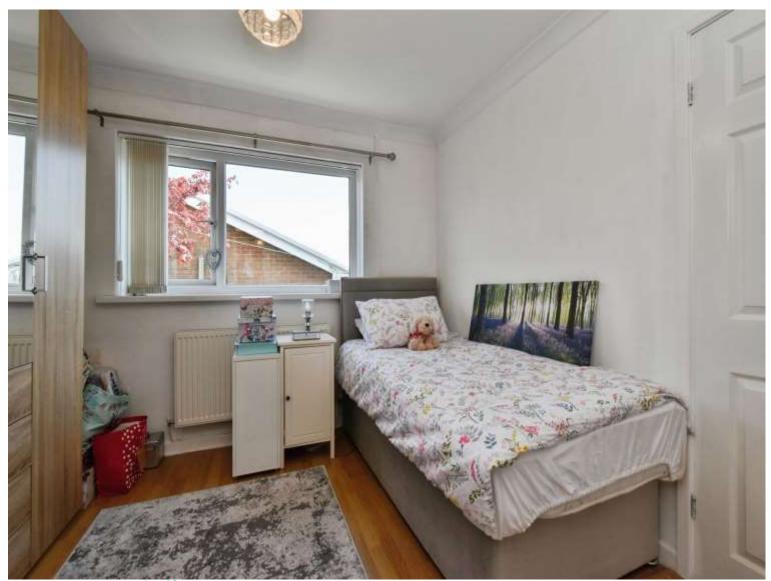

The bungalow boasts three bedrooms, one of which is currently being utilised as a dressing room. The kitchen is well-appointed and comes with a practical utility room. There is a single reception room that provides a ideal space for relaxation and entertainment.

11' 6" Max x 10' 4" Max (  $3.51 m \; \text{Max} \; \text{x} \; 3.15 m \; \text{Max}$ 

Bedroom 2/Dressing Room

10' 3" Max x 9' 9" Max ( 3.12m Max x 2.97m Max ) **Bedroom 3** 

11' 2" Max x 8' 2" Max ( 3.40m Max x 2.49m Max )