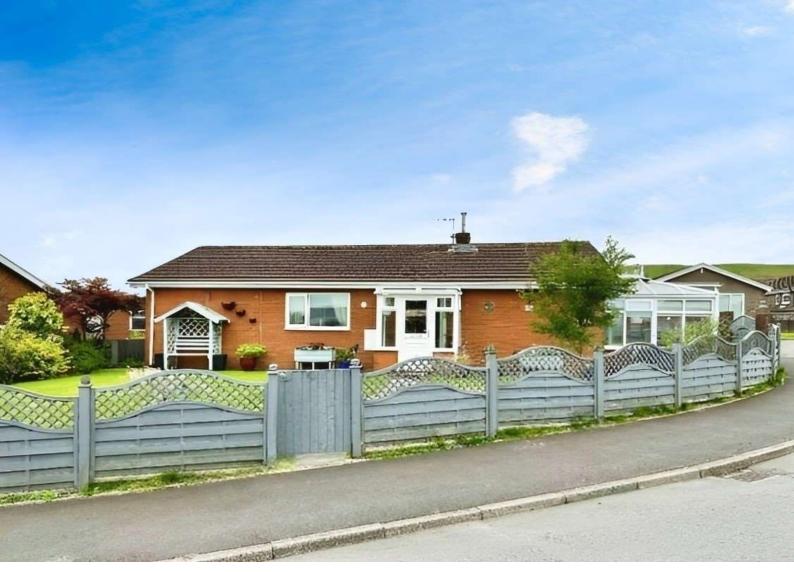

# St. Fagans Grove, offers in the region of £279,000

- Council Tax Band C
- Beautiful garden
- Sought-after location
- Conservatory
- Off-road parking
- EPC Rating: D

# About the property

This charming detached bungalow, nestled in a highly sought-after location, with easy access to public transport links and close to local amenities. The property is also enviably located near local schools, Cyfarthfa Retail, Trago Mills, and the A465 and A470 roads, making it an ideal choice for families, downsizers, and couples alike.

One of the unique features of this property is the conservatory, which offers a tranquil space to enjoy the garden views. A snug is another delightful feature that adds to the overall charm and character of this home.

The property is set on a well-sized plot and benefits from a single garage, providing secure parking or additional storage. The garden is another highlight of this property, offering a serene retreat for outdoor enthusiasts. A summerhouse is also included in the sale, providing a fantastic spot for relaxation or hobbies.