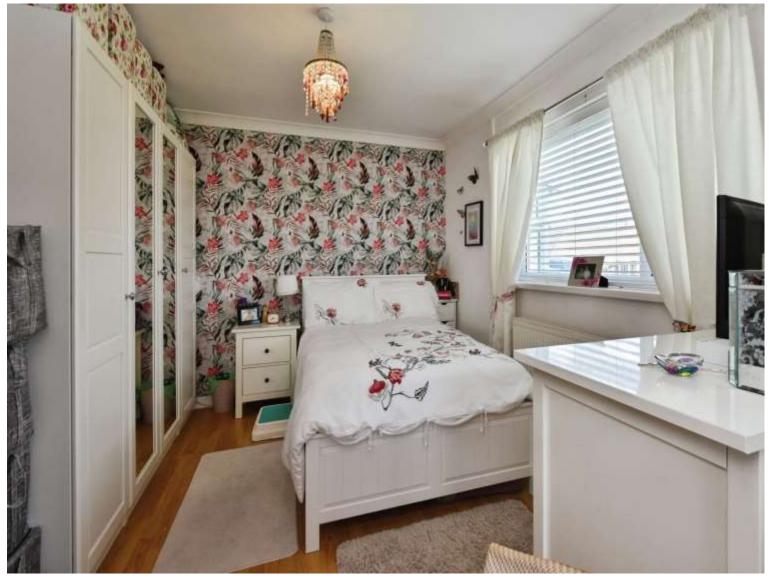

The bungalow boasts three bedrooms, one of which is currently being utilised as a dressing room. The kitchen is well-appointed and comes with a practical utility room. There is a single reception room that provides a ideal space for relaxation and entertainment.

11' 6" Max x 10' 4" Max (  $3.51 m \; \text{Max} \; \text{x} \; 3.15 m \; \text{Max}$ 

Bedroom 2/Dressing Room

10' 3" Max x 9' 9" Max ( 3.12m Max x 2.97m Max ) **Bedroom 3** 

11' 2" Max x 8' 2" Max ( 3.40m Max x 2.49m Max )