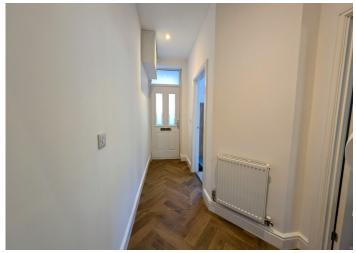

#### **ENTRANCE HALL**

Step into this inviting entrance hall through an Anthracite grey composite front door, providing an elegant and secure welcome to the home. The freshly plastered and emulsion-painted walls, along with the newly applied ceiling, create a bright and airy atmosphere. A durable vinyl cushion flooring enhances the practicality and style of the space. With a radiator for warmth, power points for convenience, and ample space to greet guests, the entrance hall sets the tone for the rest of the home. Stairs lead to the first floor, while a handy downstairs cloakroom is conveniently located beneath the stairs. The cupboard, housing the electric meter and fuse board, ensures everything is in place for a well-organized home. Doors lead off the entrance to two reception rooms and the kitchen, offering flexibility in layout and easy access to the heart of the home.