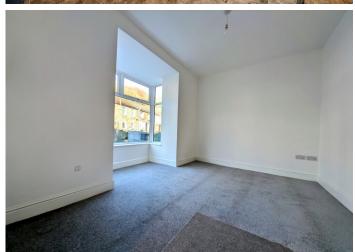

# **LOUNGE**

4.07 m x 3.79 m

This spacious lounge offers a perfect blend of style and comfort, featuring smooth emulsion walls and ceiling, creating a bright and welcoming atmosphere. The newly laid carpet adds warmth and softness underfoot. The room is fitted with a radiator and power points for convenience. A large uPVC bay window to the front floods the space with natural light, enhancing the feeling of openness. With a freshly refurbished, modern feel, this lounge offers a blank canvas for you to create your ideal living space, whether for relaxing or entertaining.