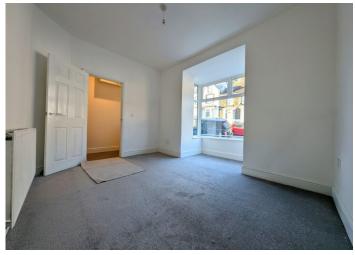

# **LOUNGE**

4.07 m x 3.79 m

This spacious lounge offers a perfect blend of style and comfort, featuring smooth emulsion walls and ceiling, creating a bright and welcoming atmosphere. The newly laid carpet adds warmth and softness underfoot. The room is fitted with a radiator and power points for convenience. A large uPVC bay window to the front floods the space with natural light, enhancing the feeling of openness. With a freshly refurbished, modern feel, this lounge offers a blank canvas for you to create your ideal living space, whether for relaxing or entertaining.

# **RECEPTION ROOM 2/DINING ROOM**

4.08 m x 3.18 m

This versatile second reception room offers a host of possibilities, from a formal dining area to a multi-purpose space to suit your lifestyle. Featuring smooth emulsion walls and ceiling, the room provides a neutral backdrop ready for your personal touch. The durable vinyl flooring adds practicality and style. A radiator and power points are conveniently placed throughout the room. uPVC French doors lead directly to the exterior, allowing for easy access to the garden or outdoor space.