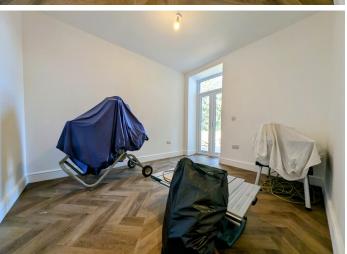

# **RECEPTION ROOM 2/DINING ROOM**

4.08 m x 3.18 m

This versatile second reception room offers a host of possibilities, from a formal dining area to a multi-purpose space to suit your lifestyle. Featuring smooth emulsion walls and ceiling, the room provides a neutral backdrop ready for your personal touch. The durable vinyl flooring adds practicality and style. A radiator and power points are conveniently placed throughout the room. uPVC French doors lead directly to the exterior, allowing for easy access to the garden or outdoor space.