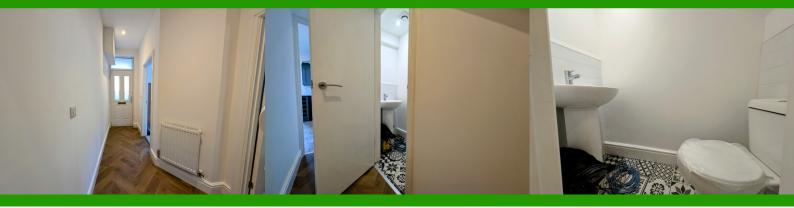

#### **ENTRANCE HALL**

Step into this inviting entrance hall through an Anthracite grey composite front door, providing an elegant and secure welcome to the home. The freshly plastered and emulsion-painted walls, along with the newly applied ceiling, create a bright and airy atmosphere. A durable vinyl cushion flooring enhances the practicality and style of the space. With a radiator for warmth, power points for convenience, and ample space to greet guests, the entrance hall sets the tone for the rest of the home. Stairs lead to the first floor, while a handy downstairs cloakroom is conveniently located beneath the stairs. The cupboard, housing the electric meter and fuse board, ensures everything is in place for a well-organized home. Doors lead off the entrance to two reception rooms and the kitchen, offering flexibility in layout and easy access to the heart of the home.

# **DOWNSTAIRS W.C**

Nestled under the stairs, this thoughtfully designed downstairs cloakroom/w.c. makes perfect use of the available space. The smooth emulsion walls are complemented by stylish tiling around the hand basin and w.c., creating a practical yet modern feel. The emulsion ceiling is enhanced by recessed sunken spotlights, adding a touch of elegance and brightness to the room. The vinyl cushion flooring ensures durability and ease of maintenance. This compact yet functional room offers a wash hand basin and w.c., making it an ideal addition to the home for convenience and comfort.

# **LANDING**

The spacious landing features smooth emulsion walls and ceiling. The newly laid carpet adds comfort and warmth underfoot. A radiator and power points ensure convenience throughout the space. Doors lead to the four bedrooms, built-in storage cupboard, and the upstairs bathroom, offering easy access to all areas. Additionally, there is attic access, providing useful storage space or potential for future development. This area is functional and inviting, creating a seamless flow to the rest of the home.