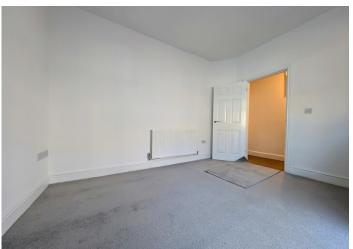

# **BEDROOM 1**

3.22 m x 2.96 m

This spacious bedroom offers a peaceful retreat with smooth emulsion walls and ceiling, creating a clean and calming atmosphere. The newly laid carpet adds warmth and comfort underfoot. The room is fitted with a radiator and power points for convenience. A uPVC window to the front allows natural light to flood the room, further enhancing its airy and bright feel. this room provides a perfect space to relax and unwind.

# **BEDROOM 2**

2.48 m x 1.99 m

This comfortable second bedroom features smooth emulsion walls and ceiling, creating a bright and welcoming environment. The carpeted flooring adds warmth and comfort underfoot. The room is fitted with a radiator and power points for convenience. A built-in storage cupboard provides useful space for keeping belongings organized. A uPVC window to the rear brings in natural light, making this room feel spacious and airy. This room is ideal for a second bedroom, guest room, or home office, offering flexibility to suit your needs.

# **BEDROOM 3**

3.19 m x 1.72 m

This charming third bedroom offers smooth emulsion walls and ceiling, contributing to a light and neutral atmosphere. The carpeted flooring adds comfort and warmth to the space. The room is equipped with a radiator and power points for convenience. A built-in storage cupboard ensures you have additional space to keep your belongings organized. A uPVC window to the front fills the room with natural light, creating a bright and inviting feel. Whether used as a bedroom, study, or nursery, this room provides a versatile space for various needs.

#### **BEDROOM 4**

2.89 m x 2.41 m

This versatile fourth bedroom features smooth emulsion walls and ceiling, offering a neutral backdrop ready for personalization. The carpeted flooring adds a cozy feel to the space. A radiator and power points are included for convenience. A built-in storage cupboard provides additional space for storing personal items. A uPVC window to the rear brings in plenty of natural light, making the room feel bright and airy. Additionally, the wall-mounted combi boiler is neatly installed, ensuring efficient heating and hot water. This room is perfect as a bedroom, home office, or hobby room, with ample flexibility for various uses.