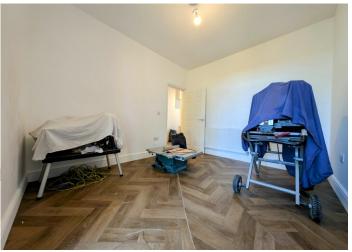

#### **BEDROOM 4**

2.89 m x 2.41 m

This versatile fourth bedroom features smooth emulsion walls and ceiling, offering a neutral backdrop ready for personalization. The carpeted flooring adds a cozy feel to the space. A radiator and power points are included for convenience. A built-in storage cupboard provides additional space for storing personal items. A uPVC window to the rear brings in plenty of natural light, making the room feel bright and airy. Additionally, the wall-mounted combi boiler is neatly installed, ensuring efficient heating and hot water. This room is perfect as a bedroom, home office, or hobby room, with ample flexibility for various uses.