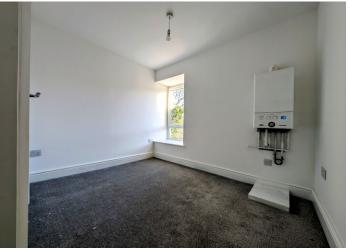

#### **BEDROOM 4**

2.89 m x 2.41 m

This versatile fourth bedroom features smooth emulsion walls and ceiling, offering a neutral backdrop ready for personalization. The carpeted flooring adds a cozy feel to the space. A radiator and power points are included for convenience. A built-in storage cupboard provides additional space for storing personal items. A uPVC window to the rear brings in plenty of natural light, making the room feel bright and airy. Additionally, the wall-mounted combi boiler is neatly installed, ensuring efficient heating and hot water. This room is perfect as a bedroom, home office, or hobby room, with ample flexibility for various uses.