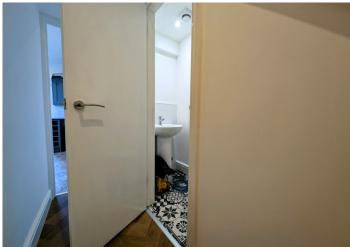

# **DOWNSTAIRS W.C**

Nestled under the stairs, this thoughtfully designed downstairs cloakroom/w.c. makes perfect use of the available space. The smooth emulsion walls are complemented by stylish tiling around the hand basin and w.c., creating a practical yet modern feel. The emulsion ceiling is enhanced by recessed sunken spotlights, adding a touch of elegance and brightness to the room. The vinyl cushion flooring ensures durability and ease of maintenance. This compact yet functional room offers a wash hand basin and w.c., making it an ideal addition to the home for convenience and comfort.