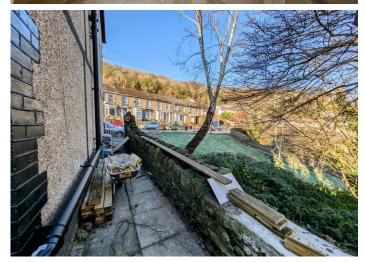

Externally, the property offers a front forecourt and side access, leading to a charming rear garden with a decked area, raised borders, and views of the surrounding mountainside—ideal for enjoying your morning coffee. Additional features include a convenient outside toilet and nearby parking.

The rear of the property features a charming decked area to the side and rear, complete with full balustrades, offering a lovely space to relax and enjoy your morning coffee while taking in stunning views of the surrounding mountainside. From here, steps lead down to an enclosed rear garden, which boasts raised borders, perfect for planting and creating a tranquil outdoor retreat. Additionally, there is an outside toilet, providing added convenience. This outdoor area offers a private and peaceful setting, ideal for both leisure and gardening, with the added beauty of the scenic mountain views.