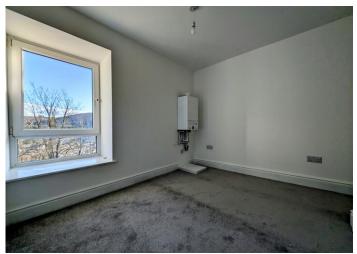

#### **BEDROOM 4**

2.89 m x 2.41 m

This versatile fourth bedroom features smooth emulsion walls and ceiling, offering a neutral backdrop ready for personalization. The carpeted flooring adds a cozy feel to the space. A radiator and power points are included for convenience. A built-in storage cupboard provides additional space for storing personal items. A uPVC window to the rear brings in plenty of natural light, making the room feel bright and airy. Additionally, the wall-mounted combi boiler is neatly installed, ensuring efficient heating and hot water. This room is perfect as a bedroom, home office, or hobby room, with ample flexibility for various uses.