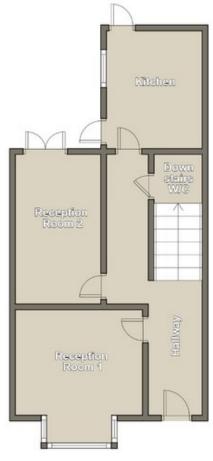

# **FLOORPLAN**

#### **ENTRANCE HALL**

Step into this inviting entrance hall through an Anthracite grey composite front door, providing an elegant and secure welcome to the home. The freshly plastered and emulsion-painted walls, along with the newly applied ceiling, create a bright and airy atmosphere. A durable vinyl cushion flooring enhances the practicality and style of the space. With a radiator for warmth, power points for convenience, and ample space to greet guests, the entrance hall sets the tone for the rest of the home. Stairs lead to the first floor, while a handy downstairs cloakroom is conveniently located beneath the stairs. The cupboard, housing the electric meter and fuse board, ensures everything is in place for a well-organized home. Doors lead off the entrance to two reception rooms and the kitchen, offering flexibility in layout and easy access to the heart of the home.

# **LOUNGE**

4.07 m x 3.79 m

This spacious lounge offers a perfect blend of style and comfort, featuring smooth emulsion walls and ceiling, creating a bright and welcoming atmosphere. The newly laid carpet adds warmth and softness underfoot. The room is fitted with a radiator and power points for convenience. A large uPVC bay window to the front floods the space with natural light, enhancing the feeling of openness. With a freshly refurbished, modern feel, this lounge offers a blank canvas for you to create your ideal living space, whether for relaxing or entertaining.

# **RECEPTION ROOM 2/DINING ROOM**

4.08 m x 3.18 m

This versatile second reception room offers a host of possibilities, from a formal dining area to a multi-purpose space to suit your lifestyle. Featuring smooth emulsion walls and ceiling, the room provides a neutral backdrop ready for your personal touch. The durable vinyl flooring adds practicality and style. A radiator and power points are conveniently placed throughout the room. uPVC French doors lead directly to the exterior, allowing for easy access to the garden or outdoor space.

# **KITCHEN**

3.27 m x 3.24 m

This newly fitted kitchen offers a stylish and functional space, featuring sleek grey wood base and wall units with modern chrome handles, complemented by a matching wine rack for added convenience. The complementary black work surface is surrounded by smooth emulsion walls, with tasteful tiling around the work surface for added practicality and style. The smooth emulsion ceiling is enhanced with recessed sunken spotlights, adding a modern touch to the room. A stainless steel sink unit is positioned perfectly for ease of use. The kitchen is equipped with a built-in oven, hob, and extractor hood above, ideal for modern cooking. Plumbed for an automatic washing machine, the kitchen ensures practicality. Vinyl cushion flooring is easy to maintain, and the room is fitted with a radiator and power points. uPVC doors lead to both the side and rear of the property, while a uPVC window offers a pleasant view of the side. Recently updated, this kitchen blends style with functionality, offering