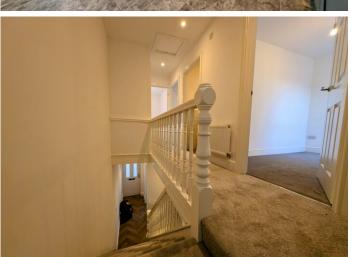

# **LANDING**

The spacious landing features smooth emulsion walls and ceiling. The newly laid carpet adds comfort and warmth underfoot. A radiator and power points ensure convenience throughout the space. Doors lead to the four bedrooms, built-in storage cupboard, and the upstairs bathroom, offering easy access to all areas. Additionally, there is attic access, providing useful storage space or potential for future development. This area is functional and inviting, creating a seamless flow to the rest of the home.