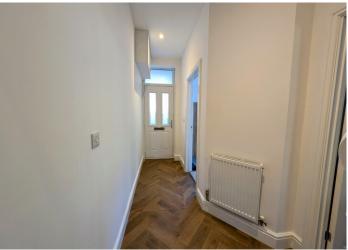

#### **ENTRANCE HALL**

Step into this inviting entrance hall through an Anthracite grey composite front door, providing an elegant and secure welcome to the home. The freshly plastered and emulsion-painted walls, along with the newly applied ceiling, create a bright and airy atmosphere. A durable vinyl cushion flooring enhances the practicality and style of the space. With a radiator for warmth, power points for convenience, and ample space to greet guests, the entrance hall sets the tone for the rest of the home. Stairs lead to the first floor, while a handy downstairs cloakroom is conveniently located beneath the stairs. The cupboard, housing the electric meter and fuse board, ensures everything is in place for a well-organized home. Doors lead off the entrance to two reception rooms and the kitchen, offering flexibility in layout and easy access to the heart of the home.

# **LANDING**

The spacious landing features smooth emulsion walls and ceiling. The newly laid carpet adds comfort and warmth underfoot. A radiator and power points ensure convenience throughout the space. Doors lead to the four bedrooms, built-in storage cupboard, and the upstairs bathroom, offering easy access to all areas. Additionally, there is attic access, providing useful storage space or potential for future development. This area is functional and inviting, creating a seamless flow to the rest of the home.