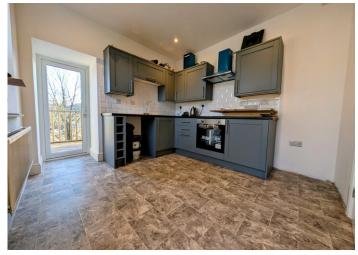

# **KITCHEN**

3.27 m x 3.24 m

This newly fitted kitchen offers a stylish and functional space, featuring sleek grey wood base and wall units with modern chrome handles, complemented by a matching wine rack for added convenience. The complementary black work surface is surrounded by smooth emulsion walls, with tasteful tiling around the work surface for added practicality and style. The smooth emulsion ceiling is enhanced with recessed sunken spotlights, adding a modern touch to the room. A stainless steel sink unit is positioned perfectly for ease of use. The kitchen is equipped with a built-in oven, hob, and extractor hood above, ideal for modern cooking. Plumbed for an automatic washing machine, the kitchen ensures practicality. Vinyl cushion flooring is easy to maintain, and the room is fitted with a radiator and power points. uPVC doors lead to both the side and rear of the property, while a uPVC window offers a pleasant view of the side. Recently updated, this kitchen blends style with functionality, offering