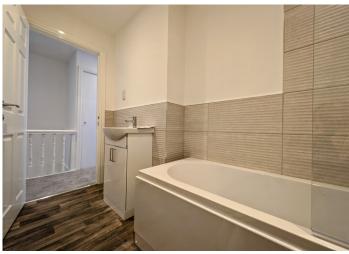

# **UPSTAIRS BATHROOM**

This well-appointed three-piece bathroom suite in white comprises a bath with a shower overhead, w.c, and a wash hand basin with a sleek vanity unit for added storage. A shaver point adds convenience, while the radiator ensures warmth throughout. The smooth emulsion ceiling features recessed sunken spotlights, providing a modern and bright atmosphere. The smooth emulsion walls are complemented by tasteful tiling around the splashback areas, adding both style and practicality. This bathroom offers both comfort and functionality, creating a relaxing space for everyday use.