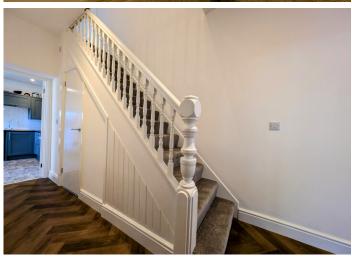

#### **ENTRANCE HALL**

Step into this inviting entrance hall through an Anthracite grey composite front door, providing an elegant and secure welcome to the home. The freshly plastered and emulsion-painted walls, along with the newly applied ceiling, create a bright and airy atmosphere. A durable vinyl cushion flooring enhances the practicality and style of the space. With a radiator for warmth, power points for convenience, and ample space to greet guests, the entrance hall sets the tone for the rest of the home. Stairs lead to the first floor, while a handy downstairs cloakroom is conveniently located beneath the stairs. The cupboard, housing the electric meter and fuse board, ensures everything is in place for a well-organized home. Doors lead off the entrance to two reception rooms and the kitchen, offering flexibility in layout and easy access to the heart of the home.

# **LANDING**

The spacious landing features smooth emulsion walls and ceiling. The newly laid carpet adds comfort and warmth underfoot. A radiator and power points ensure convenience throughout the space. Doors lead to the four bedrooms, built-in storage cupboard, and the upstairs bathroom, offering easy access to all areas. Additionally, there is attic access, providing useful storage space or potential for future development. This area is functional and inviting, creating a seamless flow to the rest of the home.