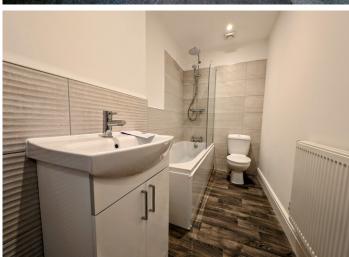

# **UPSTAIRS BATHROOM**

This well-appointed three-piece bathroom suite in white comprises a bath with a shower overhead, w.c, and a wash hand basin with a sleek vanity unit for added storage. A shaver point adds convenience, while the radiator ensures warmth throughout. The smooth emulsion ceiling features recessed sunken spotlights, providing a modern and bright atmosphere. The smooth emulsion walls are complemented by tasteful tiling around the splashback areas, adding both style and practicality. This bathroom offers both comfort and functionality, creating a relaxing space for everyday use.