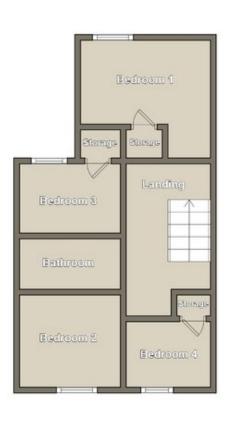

# **FLOORPLAN**

# **LANDING**

The spacious landing features smooth emulsion walls and ceiling. The newly laid carpet adds comfort and warmth underfoot. A radiator and power points ensure convenience throughout the space. Doors lead to the four bedrooms, built-in storage cupboard, and the upstairs bathroom, offering easy access to all areas. Additionally, there is attic access, providing useful storage space or potential for future development. This area is functional and inviting, creating a seamless flow to the rest of the home.

# **UPSTAIRS BATHROOM**

This well-appointed three-piece bathroom suite in white comprises a bath with a shower overhead, w.c, and a wash hand basin with a sleek vanity unit for added storage. A shaver point adds convenience, while the radiator ensures warmth throughout. The smooth emulsion ceiling features recessed sunken spotlights, providing a modern and bright atmosphere. The smooth emulsion walls are complemented by tasteful tiling around the splashback areas, adding both style and practicality. This bathroom offers both comfort and functionality, creating a relaxing space for everyday use.

# **BEDROOM 1**

3.22 m x 2.96 m

This spacious bedroom offers a peaceful retreat with smooth emulsion walls and ceiling, creating a clean and calming atmosphere. The newly laid carpet adds warmth and comfort underfoot. The room is fitted with a radiator and power points for convenience. A uPVC window to the front allows natural light to flood the room, further enhancing its airy and bright feel. this room provides a perfect space to relax and unwind.

# **BEDROOM 2**

2.48 m x 1.99 m

This comfortable second bedroom features smooth emulsion walls and ceiling, creating a bright and welcoming environment. The carpeted flooring adds warmth and comfort underfoot. The room is fitted with a radiator and power points for convenience. A built-in storage cupboard provides useful space for keeping belongings organized. A uPVC window to the rear brings in natural light, making this room feel spacious and airy. This room is ideal for a second bedroom, guest room, or home office, offering flexibility to suit your needs.

# **BEDROOM 3**

3.19 m x 1.72 m

This charming third bedroom offers smooth emulsion walls and ceiling, contributing to a light and neutral atmosphere. The carpeted flooring adds comfort and warmth to the space. The room is equipped with a radiator and power points for convenience. A built-in storage cupboard ensures you have additional space to keep your belongings organized. A uPVC window to the front fills the room with natural light, creating a bright and inviting feel. Whether used as a bedroom, study, or nursery, this room provides a versatile space for various needs.

#### **BEDROOM 4**

2.89 m x 2.41 m

This versatile fourth bedroom features smooth emulsion walls and ceiling, offering a neutral backdrop ready for personalization. The carpeted flooring adds a cozy feel to the space. A radiator and power points are included for convenience. A built-in storage cupboard provides additional space for storing personal items. A uPVC window to the rear brings in plenty of natural light, making the room feel bright and airy. Additionally, the wall-mounted combi boiler is neatly installed, ensuring efficient heating and hot water. This room is perfect as a bedroom, home office, or hobby room, with ample flexibility for various uses.