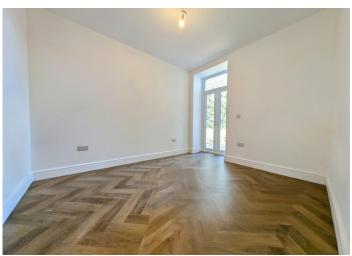

# **LOUNGE**

4.07 m x 3.79 m

This spacious lounge offers a perfect blend of style and comfort, featuring smooth emulsion walls and ceiling, creating a bright and welcoming atmosphere. The newly laid carpet adds warmth and softness underfoot. The room is fitted with a radiator and power points for convenience. A large uPVC bay window to the front floods the space with natural light, enhancing the feeling of openness. With a freshly refurbished, modern feel, this lounge offers a blank canvas for you to create your ideal living space, whether for relaxing or entertaining.