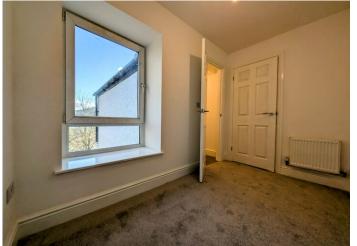

# **BEDROOM 1**

3.22 m x 2.96 m

This spacious bedroom offers a peaceful retreat with smooth emulsion walls and ceiling, creating a clean and calming atmosphere. The newly laid carpet adds warmth and comfort underfoot. The room is fitted with a radiator and power points for convenience. A uPVC window to the front allows natural light to flood the room, further enhancing its airy and bright feel. this room provides a perfect space to relax and unwind.

# **BEDROOM 2**

2.48 m x 1.99 m

This comfortable second bedroom features smooth emulsion walls and ceiling, creating a bright and welcoming environment. The carpeted flooring adds warmth and comfort underfoot. The room is fitted with a radiator and power points for convenience. A built-in storage cupboard provides useful space for keeping belongings organized. A uPVC window to the rear brings in natural light, making this room feel spacious and airy. This room is ideal for a second bedroom, guest room, or home office, offering flexibility to suit your needs.

# **BEDROOM 3**

3.19 m x 1.72 m

This charming third bedroom offers smooth emulsion walls and ceiling, contributing to a light and neutral atmosphere. The carpeted flooring adds comfort and warmth to the space. The room is equipped with a radiator and power points for convenience. A built-in storage cupboard ensures you have additional space to keep your belongings organized. A uPVC window to the front fills the room with natural light, creating a bright and inviting feel. Whether used as a bedroom, study, or nursery, this room provides a versatile space for various needs.