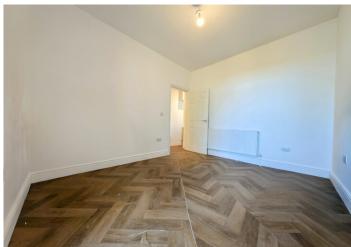

# **BEDROOM 1**

3.22 m x 2.96 m

This spacious bedroom offers a peaceful retreat with smooth emulsion walls and ceiling, creating a clean and calming atmosphere. The newly laid carpet adds warmth and comfort underfoot. The room is fitted with a radiator and power points for convenience. A uPVC window to the front allows natural light to flood the room, further enhancing its airy and bright feel. this room provides a perfect space to relax and unwind.

# **BEDROOM 2**

2.48 m x 1.99 m

This comfortable second bedroom features smooth emulsion walls and ceiling, creating a bright and welcoming environment. The carpeted flooring adds warmth and comfort underfoot. The room is fitted with a radiator and power points for convenience. A built-in storage cupboard provides useful space for keeping belongings organized. A uPVC window to the rear brings in natural light, making this room feel spacious and airy. This room is ideal for a second bedroom, guest room, or home office, offering flexibility to suit your needs.

# **BEDROOM 3**

3.19 m x 1.72 m

This charming third bedroom offers smooth emulsion walls and ceiling, contributing to a light and neutral atmosphere. The carpeted flooring adds comfort and warmth to the space. The room is equipped with a radiator and power points for convenience. A built-in storage cupboard ensures you have additional space to keep your belongings organized. A uPVC window to the front fills the room with natural light, creating a bright and inviting feel. Whether used as a bedroom, study, or nursery, this room provides a versatile space for various needs.

#### **BEDROOM 4**

2.89 m x 2.41 m

This versatile fourth bedroom features smooth emulsion walls and ceiling, offering a neutral backdrop ready for personalization. The carpeted flooring adds a cozy feel to the space. A radiator and power points are included for convenience. A built-in storage cupboard provides additional space for storing personal items. A uPVC window to the rear brings in plenty of natural light, making the room feel bright and airy. Additionally, the wall-mounted combi boiler is neatly installed, ensuring efficient heating and hot water. This room is perfect as a bedroom, home office, or hobby room, with ample flexibility for various uses.