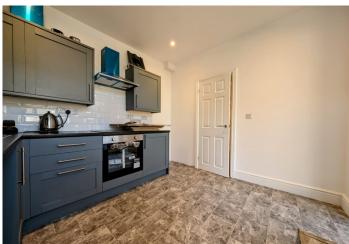

# **KITCHEN**

3.27 m x 3.24 m

This newly fitted kitchen offers a stylish and functional space, featuring sleek grey wood base and wall units with modern chrome handles, complemented by a matching wine rack for added convenience. The complementary black work surface is surrounded by smooth emulsion walls, with tasteful tiling around the work surface for added practicality and style. The smooth emulsion ceiling is enhanced with recessed sunken spotlights, adding a modern touch to the room. A stainless steel sink unit is positioned perfectly for ease of use. The kitchen is equipped with a built-in oven, hob, and extractor hood above, ideal for modern cooking. Plumbed for an automatic washing machine, the kitchen ensures practicality. Vinyl cushion flooring is easy to maintain, and the room is fitted with a radiator and power points. uPVC doors lead to both the side and rear of the property, while a uPVC window offers a pleasant view of the side. Recently updated, this kitchen blends style with functionality, offering