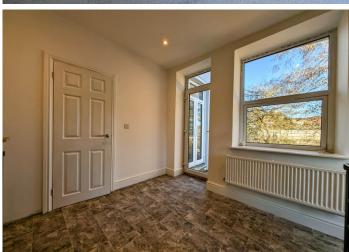

# **BEDROOM 1**

3.22 m x 2.96 m

This spacious bedroom offers a peaceful retreat with smooth emulsion walls and ceiling, creating a clean and calming atmosphere. The newly laid carpet adds warmth and comfort underfoot. The room is fitted with a radiator and power points for convenience. A uPVC window to the front allows natural light to flood the room, further enhancing its airy and bright feel. this room provides a perfect space to relax and unwind.

# **BEDROOM 2**

2.48 m x 1.99 m

This comfortable second bedroom features smooth emulsion walls and ceiling, creating a bright and welcoming environment. The carpeted flooring adds warmth and comfort underfoot. The room is fitted with a radiator and power points for convenience. A built-in storage cupboard provides useful space for keeping belongings organized. A uPVC window to the rear brings in natural light, making this room feel spacious and airy. This room is ideal for a second bedroom, guest room, or home office, offering flexibility to suit your needs.

# **BEDROOM 3**

3.19 m x 1.72 m

This charming third bedroom offers smooth emulsion walls and ceiling, contributing to a light and neutral atmosphere. The carpeted flooring adds comfort and warmth to the space. The room is equipped with a radiator and power points for convenience. A built-in storage cupboard ensures you have additional space to keep your belongings organized. A uPVC window to the front fills the room with natural light, creating a bright and inviting feel. Whether used as a bedroom, study, or nursery, this room provides a versatile space for various needs.

#### **BEDROOM 4**

2.89 m x 2.41 m

This versatile fourth bedroom features smooth emulsion walls and ceiling, offering a neutral backdrop ready for personalization. The carpeted flooring adds a cozy feel to the space. A radiator and power points are included for convenience. A built-in storage cupboard provides additional space for storing personal items. A uPVC window to the rear brings in plenty of natural light, making the room feel bright and airy. Additionally, the wall-mounted combi boiler is neatly installed, ensuring efficient heating and hot water. This room is perfect as a bedroom, home office, or hobby room, with ample flexibility for various uses.