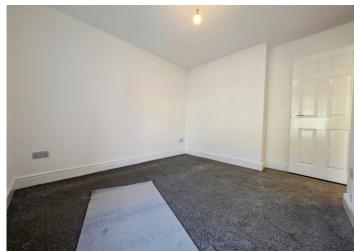

#### **BEDROOM 4**

2.89 m x 2.41 m

This versatile fourth bedroom features smooth emulsion walls and ceiling, offering a neutral backdrop ready for personalization. The carpeted flooring adds a cozy feel to the space. A radiator and power points are included for convenience. A built-in storage cupboard provides additional space for storing personal items. A uPVC window to the rear brings in plenty of natural light, making the room feel bright and airy. Additionally, the wall-mounted combi boiler is neatly installed, ensuring efficient heating and hot water. This room is perfect as a bedroom, home office, or hobby room, with ample flexibility for various uses.