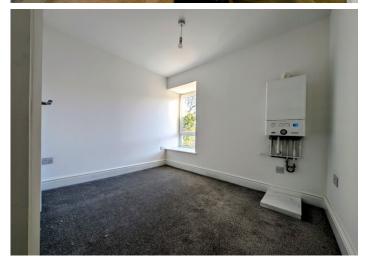

#### **BEDROOM 4**

2.89 m x 2.41 m

This versatile fourth bedroom features smooth emulsion walls and ceiling, offering a neutral backdrop ready for personalization. The carpeted flooring adds a cozy feel to the space. A radiator and power points are included for convenience. A built-in storage cupboard provides additional space for storing personal items. A uPVC window to the rear brings in plenty of natural light, making the room feel bright and airy. Additionally, the wall-mounted combi boiler is neatly installed, ensuring efficient heating and hot water. This room is perfect as a bedroom, home office, or hobby room, with ample flexibility for various uses.