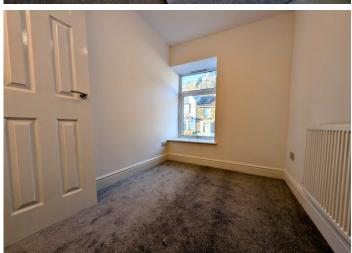

# **BEDROOM 1**

3.22 m x 2.96 m

This spacious bedroom offers a peaceful retreat with smooth emulsion walls and ceiling, creating a clean and calming atmosphere. The newly laid carpet adds warmth and comfort underfoot. The room is fitted with a radiator and power points for convenience. A uPVC window to the front allows natural light to flood the room, further enhancing its airy and bright feel. this room provides a perfect space to relax and unwind.

# **BEDROOM 3**

3.19 m x 1.72 m

This charming third bedroom offers smooth emulsion walls and ceiling, contributing to a light and neutral atmosphere. The carpeted flooring adds comfort and warmth to the space. The room is equipped with a radiator and power points for convenience. A built-in storage cupboard ensures you have additional space to keep your belongings organized. A uPVC window to the front fills the room with natural light, creating a bright and inviting feel. Whether used as a bedroom, study, or nursery, this room provides a versatile space for various needs.