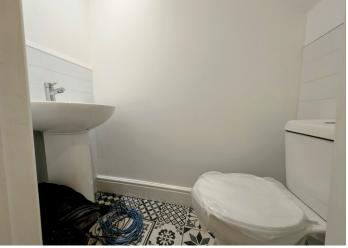

# **DOWNSTAIRS W.C**

Nestled under the stairs, this thoughtfully designed downstairs cloakroom/w.c. makes perfect use of the available space. The smooth emulsion walls are complemented by stylish tiling around the hand basin and w.c., creating a practical yet modern feel. The emulsion ceiling is enhanced by recessed sunken spotlights, adding a touch of elegance and brightness to the room. The vinyl cushion flooring ensures durability and ease of maintenance. This compact yet functional room offers a wash hand basin and w.c., making it an ideal addition to the home for convenience and comfort.