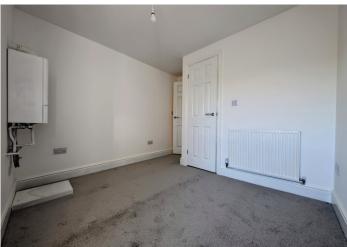

#### **BEDROOM 4**

2.89 m x 2.41 m

This versatile fourth bedroom features smooth emulsion walls and ceiling, offering a neutral backdrop ready for personalization. The carpeted flooring adds a cozy feel to the space. A radiator and power points are included for convenience. A built-in storage cupboard provides additional space for storing personal items. A uPVC window to the rear brings in plenty of natural light, making the room feel bright and airy. Additionally, the wall-mounted combi boiler is neatly installed, ensuring efficient heating and hot water. This room is perfect as a bedroom, home office, or hobby room, with ample flexibility for various uses.