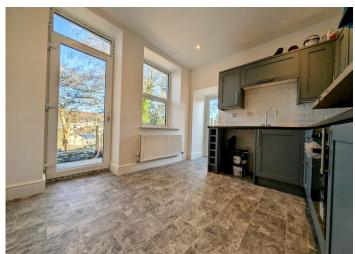

# **KITCHEN**

3.27 m x 3.24 m

This newly fitted kitchen offers a stylish and functional space, featuring sleek grey wood base and wall units with modern chrome handles, complemented by a matching wine rack for added convenience. The complementary black work surface is surrounded by smooth emulsion walls, with tasteful tiling around the work surface for added practicality and style. The smooth emulsion ceiling is enhanced with recessed sunken spotlights, adding a modern touch to the room. A stainless steel sink unit is positioned perfectly for ease of use. The kitchen is equipped with a built-in oven, hob, and extractor hood above, ideal for modern cooking. Plumbed for an automatic washing machine, the kitchen ensures practicality. Vinyl cushion flooring is easy to maintain, and the room is fitted with a radiator and power points. uPVC doors lead to both the side and rear of the property, while a uPVC window offers a pleasant view of the side. Recently updated, this kitchen blends style with functionality, offering