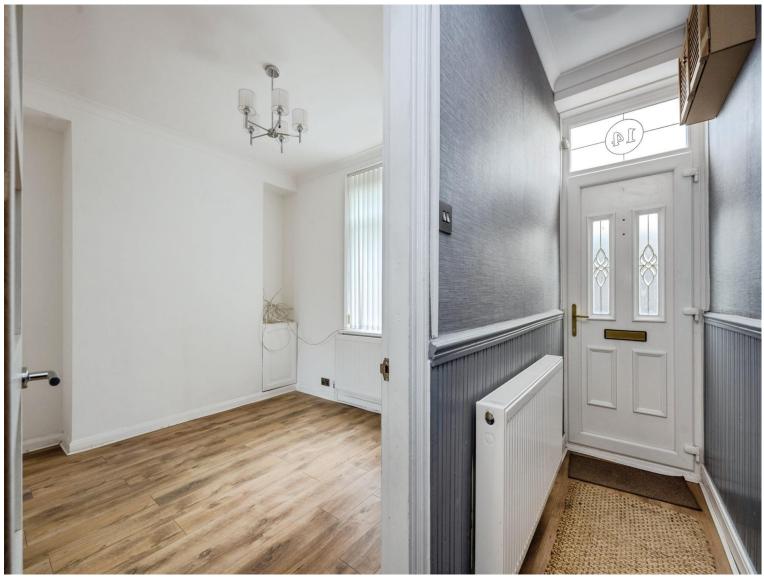

## Accommodation

**Entrance Hallway** 

Lounge Area

10' 4" Plus Recess x 9' 4" ( 3.15m Plus Recess x 2.84m )

Dining Area

10' 2" x 10' 8" Plus Recess (  $3.10m\ x\ 3.25m\ Plus\ Recess$  )

### Landing