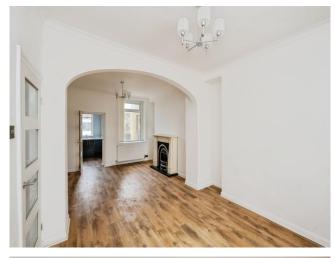

## Accommodation

**Entrance Hallway** 

Lounge Area

10' 4" Plus Recess x 9' 4" ( 3.15m Plus Recess x 2.84m )

Dining Area

10' 2" x 10' 8" Plus Recess (  $3.10m\ x\ 3.25m\ Plus\ Recess$  )