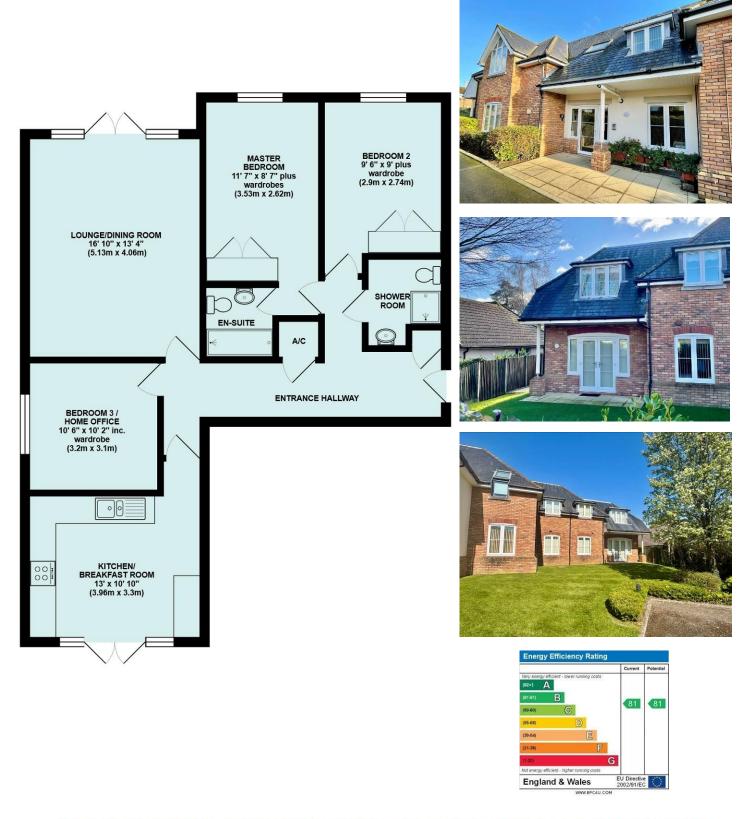

# Apartment 2 Magnolia Court, 5-7 Grange Road, Broadstone BH18 8JY

A rare opportunity to acquire a superb three double bedroom ground floor apartment situated in the heart of Broadstone and having the benefit of private access to front and rear gardens. No Forward Chain.

## **Key Features**

- THREE DOUBLE BEDROOMS
- MASTER EN-SUITE SHOWER ROOM
- KITCHEN/BREAKFAST ROOM WITH GRANITE WORKTOPS
- LOUNGE/DINING ROOM
- SHOWER ROOM

- DOUBLE GLAZED WINDOWS & DOORS
- ONE ALLOCATED PARKING SPACE
- BEAUTIFULLY LANDS CAPED COMMUNAL GARDENS
- NO FORWARD CHAIN
- MUST BE VIEWED

### The Property

Quietly situated just a few moment's walk from Broadstone high street, here is a most rare and exciting opportunity to acquire a spacious, three bedroom ground floor apartment with outdoor space amongst beautifully maintained gardens.

Upon entering the building via secure entry phone, there is a communal hallway which continues to the inner hallway from where a door leads into Apartment 2. The hallway serves all principal rooms and the excellent lounge/dining room overlooks the communal gardens and has the benefit of French doors leading out to a covered terrace with southerly aspect. The well appointed kitchen/breakfast room

has granite worksurfaces and integrated Neff appliances. Once again, double glazed French doors lead out to a covered terrace which overlooks the beautiful gardens.

All three double bedrooms have the benefit of built in wardrobes, whilst the master bedroom enjoys an ensuite shower room, whilst from the hallway, one will find a further shower room. The gas boiler can be found in a cupboard within the hallway. There is one allocated parking space together with visitor parking. The property is held on a 999 year lease from 2007. The maintenance charge is approx. £2000 p.a. and the ground rent is £175 p.a.

EPC: 81 Council Tax Band: D Price: £459,950 Leasehold

<del>,</del>

2

1