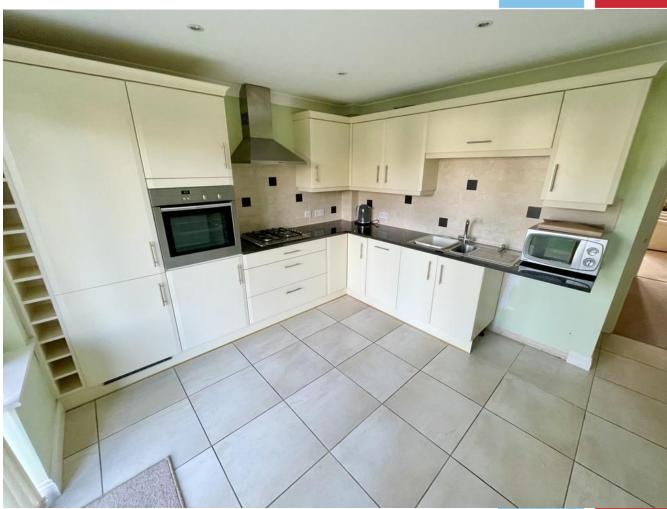

Upon entering the building via secure entry phone, there is a communal hallway which continues to the inner hallway from where a door leads into Apartment 2. The hallway serves all principal rooms and the excellent lounge/dining room overlooks the communal gardens and has the benefit of French doors leading out to a covered terrace with southerly aspect. The well appointed kitchen/breakfast room

has granite worksurfaces and integrated Neff appliances. Once again, double glazed French doors lead out to a covered terrace which overlooks the beautiful gardens.

All three double bedrooms have the benefit of built in wardrobes, whilst the master bedroom enjoys an ensuite shower room, whilst from the hallway, one will find a further shower room. The gas boiler can be found in a cupboard within the hallway. There is one allocated parking space together with visitor parking. The property is held on a 999 year lease from 2007. The maintenance charge is approx. £2000 p.a. and the ground rent is £175 p.a.