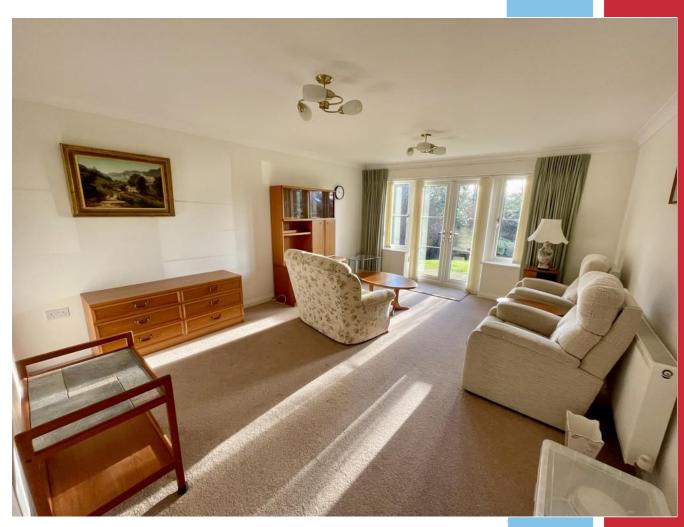

Upon entering the building via secure entry phone, there is a communal hallway which continues to the inner hallway from where a door leads into Apartment 2. The hallway serves all principal rooms and the excellent lounge/dining room overlooks the communal gardens and has the benefit of French doors leading out to a covered terrace with southerly aspect. The well appointed kitchen/breakfast room