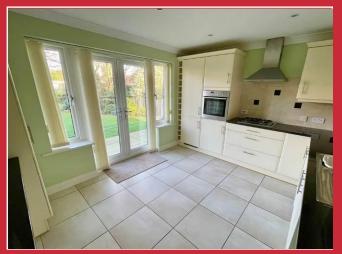

Upon entering the building via secure entry phone, there is a communal hallway which continues to the inner hallway from where a door leads into Apartment 2. The hallway serves all principal rooms and the excellent lounge/dining room overlooks the communal gardens and has the benefit of French doors leading out to a covered terrace with southerly aspect. The well appointed kitchen/breakfast room

has granite worksurfaces and integrated Neff appliances. Once again, double glazed French doors lead out to a covered terrace which overlooks the beautiful gardens.

All three double bedrooms have the benefit of built in wardrobes, whilst the master bedroom enjoys an ensuite shower room, whilst from the hallway, one will find a further shower room. The gas boiler can be found in a cupboard within the hallway. There is one allocated parking space together with visitor parking. The property is held on a 999 year lease from 2007. The maintenance charge is approx. £2000 p.a. and the ground rent is £175 p.a.