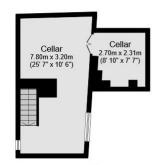

#### Tenure: Freehold

This unique freehold property encompasses both a ground floor office or retail unit, ideal for a wide variety of uses, and a split level 4-bedroom maisonette, with its own direct access. The ground floor features an entrance/reception hallway that leads into an expansive area, suitable for a variety of different businesses, including a restaurant, office, or a clinic, if adapted to create separate consulting rooms. In addition there is a basically equipped kitchen, with a cloakroom and a spacious cellar, offering useful storage space. A separate, adjacent door leads into an entrance hall, with stairs rising to a landing, with a spacious living room with an open-plan refitted kitchen and a separate bedroom, or dining room. The second floor offer three bedrooms, with an en suite shower room, and family bathroom. The property has been recently refurbished, with gas central heating and double glazing.

Airport Gatwick 14.8 miles

Fibre Broadband Up to 944 Mbps

Roads

M23 6.7 miles

**Council Tax** 47a London Road Band D + Business Rates

Second Floor

Commercial Premises Ground Floor

Lower Ground Floor

# **Total Approximate Floor Area** 2,679 sq ft / 249 sq m