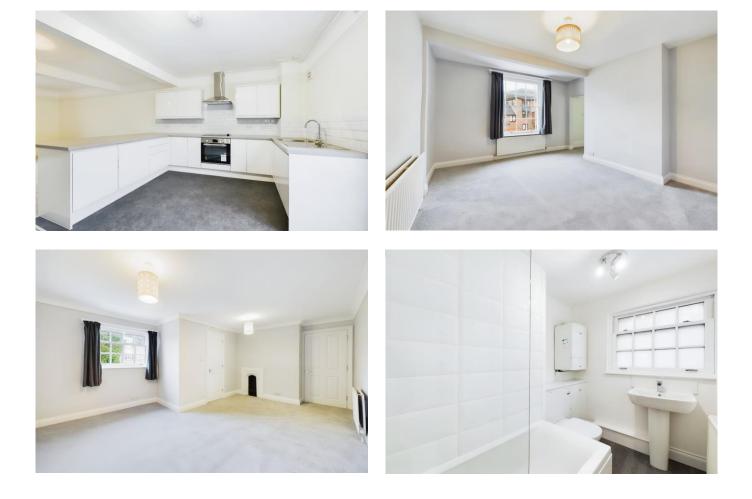

#### Tenure: Freehold

This unique freehold property encompasses both a ground floor office or retail unit, ideal for a wide variety of uses, and a split level 4-bedroom maisonette, with its own direct access. The ground floor features an entrance/reception hallway that leads into an expansive area, suitable for a variety of different businesses, including a restaurant, office, or a clinic, if adapted to create separate consulting rooms. In addition there is a basically equipped kitchen, with a cloakroom and a spacious cellar, offering useful storage space. A separate, adjacent door leads into an entrance hall, with stairs rising to a landing, with a spacious living room with an open-plan refitted kitchen and a separate bedroom, or dining room. The second floor offer three bedrooms, with an en suite shower room, and family bathroom. The property has been recently refurbished, with gas central heating and double glazing.