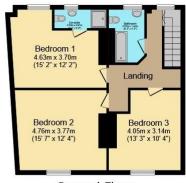

#### ACCOMMODATION

#### Tenure: Freehold

This unique freehold property encompasses both a ground floor office or retail unit, ideal for a wide variety of uses, and a split level 4-bedroom maisonette, with its own direct access. The ground floor features an entrance/reception hallway that leads into an expansive area, suitable for a variety of different businesses, including a restaurant, office, or a clinic, if adapted to create separate consulting rooms. In addition there is a basically equipped kitchen, with a cloakroom and a spacious cellar, offering useful storage space. A separate, adjacent door leads into an entrance hall, with stairs rising to a landing, with a spacious living room with an open-plan refitted kitchen and a separate bedroom, or dining room. The second floor offer three bedrooms, with an en suite shower room, and family bathroom. The property has been recently refurbished, with gas central heating and double glazing.

# **Total Approximate Floor Area** 2,679 sq ft / 249 sq m