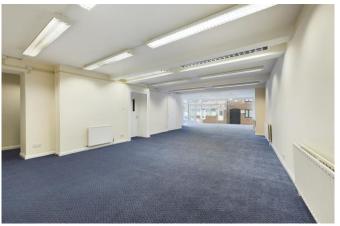

#### Tenure: Freehold

This unique freehold property encompasses both a ground floor office or retail unit, ideal for a wide variety of uses, and a split level 4-bedroom maisonette, with its own direct access. The ground floor features an entrance/reception hallway that leads into an expansive area, suitable for a variety of different businesses, including a restaurant, office, or a clinic, if adapted to create separate consulting rooms. In addition there is a basically equipped kitchen, with a cloakroom and a spacious cellar, offering useful storage space. A separate, adjacent door leads into an entrance hall, with stairs rising to a landing, with a spacious living room with an open-plan refitted kitchen and a separate bedroom, or dining room. The second floor offer three bedrooms, with an en suite shower room, and family bathroom. The property has been recently refurbished, with gas central heating and double glazing.