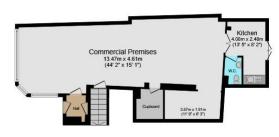

#### ACCOMMODATION

#### Tenure: Freehold

This unique freehold property encompasses both a ground floor office or retail unit, ideal for a wide variety of uses, and a split level 4-bedroom maisonette, with its own direct access. The ground floor features an entrance/reception hallway that leads into an expansive area, suitable for a variety of different businesses, including a restaurant, office, or a clinic, if adapted to create separate consulting rooms. In addition there is a basically equipped kitchen, with a cloakroom and a spacious cellar, offering useful storage space. A separate, adjacent door leads into an entrance hall, with stairs rising to a landing, with a spacious living room with an open-plan refitted kitchen and a separate bedroom, or dining room. The second floor offer three bedrooms, with an en suite shower room, and family bathroom. The property has been recently refurbished, with gas central heating and double glazing.

Airport Gatwick 14.8 miles

Fibre Broadband Up to 944 Mbps

Roads

M23 6.7 miles

**Council Tax** 47a London Road Band D + Business Rates

Second Floor

Commercial Premises Ground Floor

Lower Ground Floor

# **Total Approximate Floor Area** 2,679 sq ft / 249 sq m