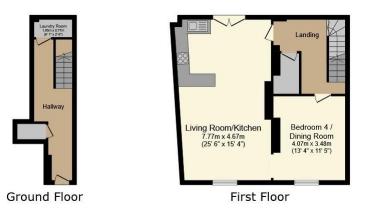

#### ACCOMMODATION

#### Tenure: Freehold

This unique freehold property encompasses both a ground floor office or retail unit, ideal for a wide variety of uses, and a split level 4-bedroom maisonette, with its own direct access. The ground floor features an entrance/reception hallway that leads into an expansive area, suitable for a variety of different businesses, including a restaurant, office, or a clinic, if adapted to create separate consulting rooms. In addition there is a basically equipped kitchen, with a cloakroom and a spacious cellar, offering useful storage space. A separate, adjacent door leads into an entrance hall, with stairs rising to a landing, with a spacious living room with an open-plan refitted kitchen and a separate bedroom, or dining room. The second floor offer three bedrooms, with an en suite shower room, and family bathroom. The property has been recently refurbished, with gas central heating and double glazing.

# **Total Approximate Floor Area** 2,679 sq ft / 249 sq m