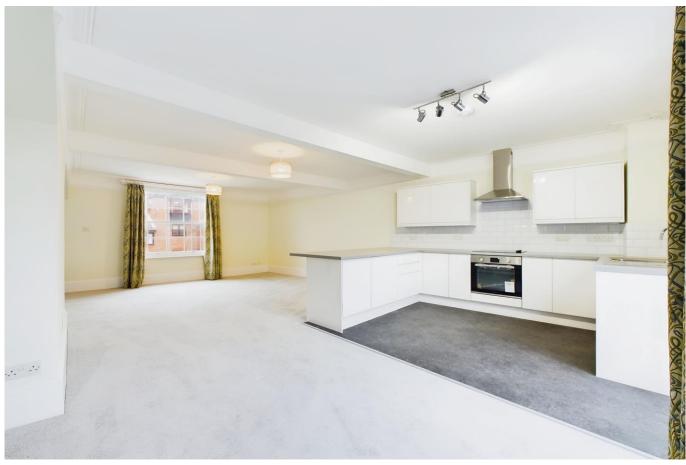

#### Tenure: Freehold

This unique freehold property encompasses both a ground floor office or retail unit, ideal for a wide variety of uses, and a split level 4-bedroom maisonette, with its own direct access. The ground floor features an entrance/reception hallway that leads into an expansive area, suitable for a variety of different businesses, including a restaurant, office, or a clinic, if adapted to create separate consulting rooms. In addition there is a basically equipped kitchen, with a cloakroom and a spacious cellar, offering useful storage space. A separate, adjacent door leads into an entrance hall, with stairs rising to a landing, with a spacious living room with an open-plan refitted kitchen and a separate bedroom, or dining room. The second floor offer three bedrooms, with an en suite shower room, and family bathroom. The property has been recently refurbished, with gas central heating and double glazing.