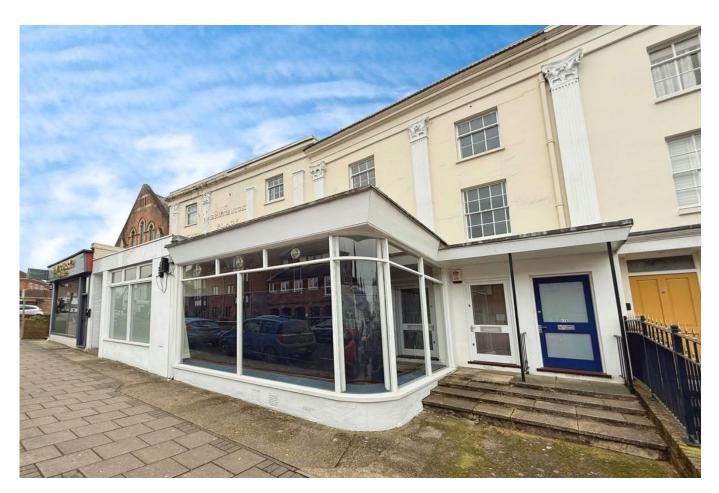

#### LOCATION

The property is positioned in a highly convenient and visual location on London Road, less than a minutes walk from Horsham's thriving town centre. The prosperous market town has a wide range of businesses, ranging from small independent retailers, to national High Street brands, including John Lewis, Oliver Bonas, Next, H & M and a TK Maxx Home Store, that attracts a high number of visitors to the area. In addition the town offers a wide range of bars, restaurants and coffee shops, with an Everyman Cinema and The Capitol Theatre. The town also offers good communications to London, with a direct train service to London Victoria (55 mins) and is within a short drive of J11 of the M23. The area has a wide selection of schools and a highly regarded college, with Gatwick Airport also within a short drive.

#### OUTSIDE

The property has independent access, for both the ground floor office and split level maisonette, from London Road, in addition to the commercial property having additional rear access to a private car park, approached either from Springfild Road, or London Road. There is a small external courtyard too.