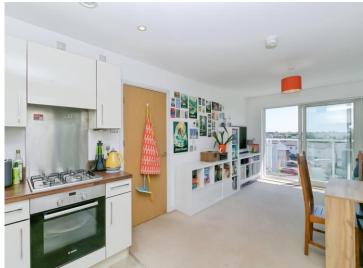

#### Kitchen/living Space

Open plan living space including kitchen, living room and dining room. Door to balcony, window to side, wall and base units, sink and drainer, oven and hob, integrated dishwasher and fridge freezer. radiator. Space for dining table.