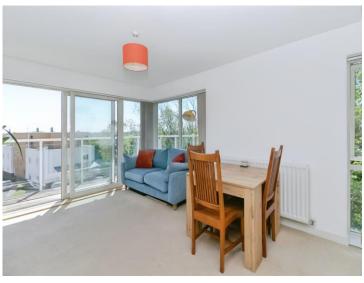

#### Kitchen/living Space

Open plan living space including kitchen, living room and dining room. Door to balcony, window to side, wall and base units, sink and drainer, oven and hob, integrated dishwasher and fridge freezer. radiator. Space for dining table.

#### **Balcony**

A generous sized wrap around balcony