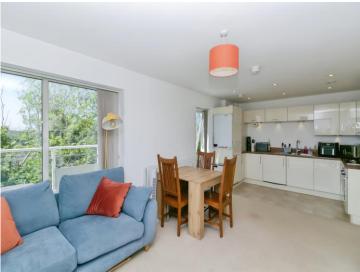

#### Kitchen/living Space

Open plan living space including kitchen, living room and dining room. Door to balcony, window to side, wall and base units, sink and drainer, oven and hob, integrated dishwasher and fridge freezer. radiator. Space for dining table.