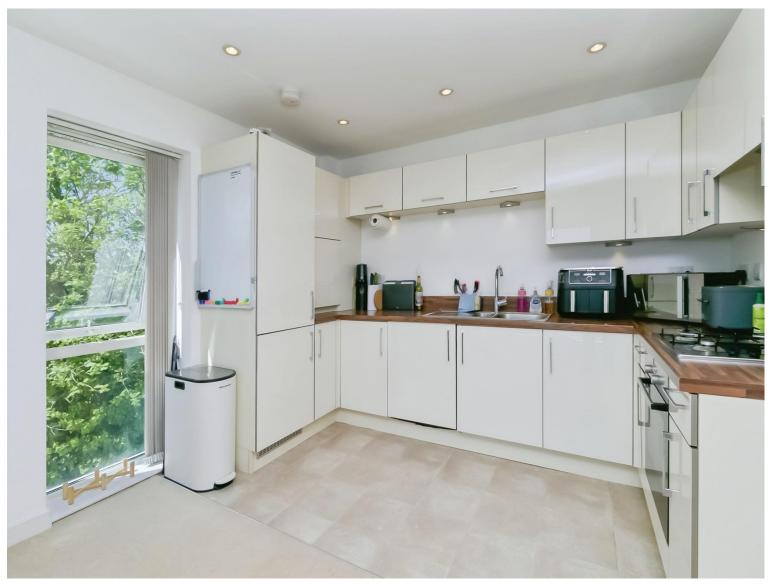

#### Kitchen/living Space

Open plan living space including kitchen, living room and dining room. Door to balcony, window to side, wall and base units, sink and drainer, oven and hob, integrated dishwasher and fridge freezer. radiator. Space for dining table.