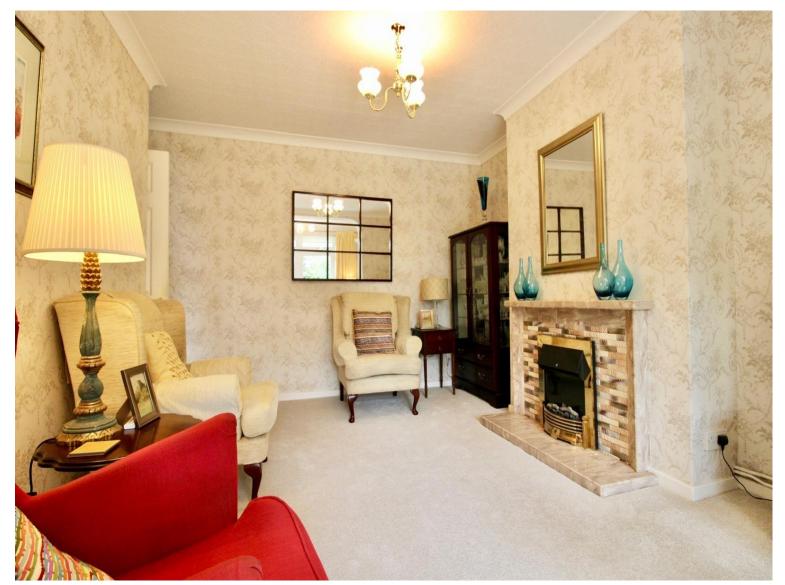

#### **Reception One**

14' 9'' into bay x 13' 2'' ( 4.50m into bay x 4.01m )

#### **Reception Two**

20' 6" x 11' 1" ( 6.25m x 3.38m )