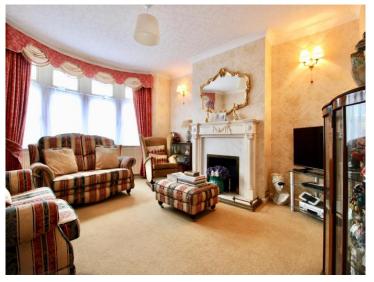

#### **Reception One**

14' 9'' into bay x 13' 2'' ( 4.50m into bay x 4.01m )

#### **Reception Two**

20' 6" x 11' 1" ( 6.25m x 3.38m )