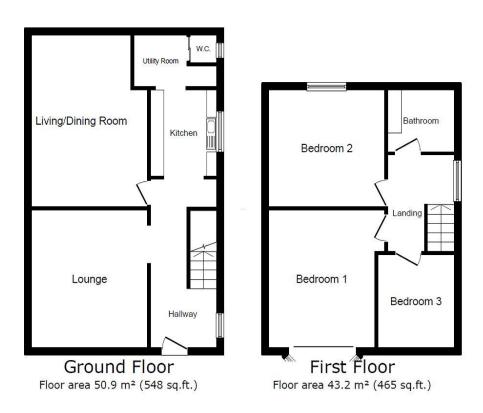

## **Floorplan**

TOTAL: 94.1 m<sup>2</sup> (1,013 sq.ft.)

This floor plan is for illustrative purposes only. It is not drawn to scale. Any measurements, floor areas (including any total floor area), openings and orientations are approximate. No details are guaranteed, they cannot be relied upon for any purpose and do not form any part of any agreement. No liability is taken for any error, omission or misstatement. A party must rely upon its own inspection(s). Powered by www.rpoept/box/lo