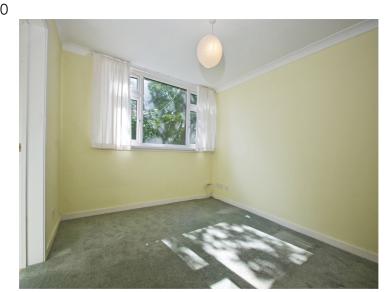

## Accommodation

**Entrance Hall** 

Lounge

21' 1" x 9' 9" ( 6.43m x 2.97m ) **Kitchen** 

9' 2" x 6' 9" ( 2.79m x 2.06m ) Inner Hall

Bathroom

6' 6" x 6' 3" ( 1.98m x 1.91m ) **Bedroom One** 

15' 5" x 8' 6" ( 4.70m x 2.59m ) **Bedroom Two** 