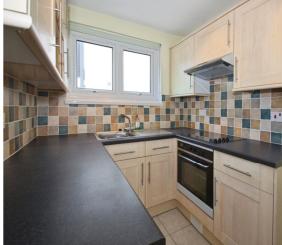

## Accommodation

**Entrance Hall** 

Lounge

21' 1" x 9' 9" ( 6.43m x 2.97m ) **Kitchen** 

9' 2" x 6' 9" ( 2.79m x 2.06m ) Inner Hall

Bathroom

6' 6" x 6' 3" ( 1.98m x 1.91m ) **Bedroom One** 

15' 5" x 8' 6" ( 4.70m x 2.59m ) **Bedroom Two** 