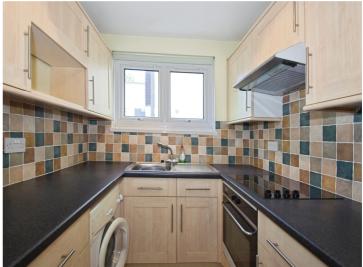

## Accommodation

**Entrance Hall** 

Lounge

21' 1" x 9' 9" ( 6.43m x 2.97m ) **Kitchen** 

9' 2" x 6' 9" ( 2.79m x 2.06m ) Inner Hall

Bathroom

6' 6" x 6' 3" ( 1.98m x 1.91m ) **Bedroom One** 

15' 5" x 8' 6" ( 4.70m x 2.59m ) **Bedroom Two** 