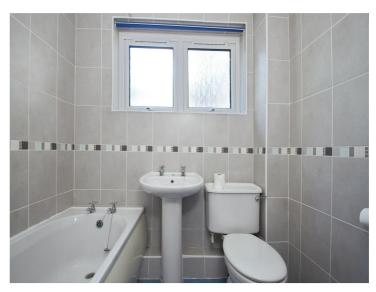

## Accommodation

**Entrance Hall** 

Lounge

21' 1" x 9' 9" ( 6.43m x 2.97m ) **Kitchen** 

9' 2" x 6' 9" ( 2.79m x 2.06m ) Inner Hall

Bathroom

6' 6" x 6' 3" ( 1.98m x 1.91m ) **Bedroom One** 

15' 5" x 8' 6" ( 4.70m x 2.59m ) **Bedroom Two** 