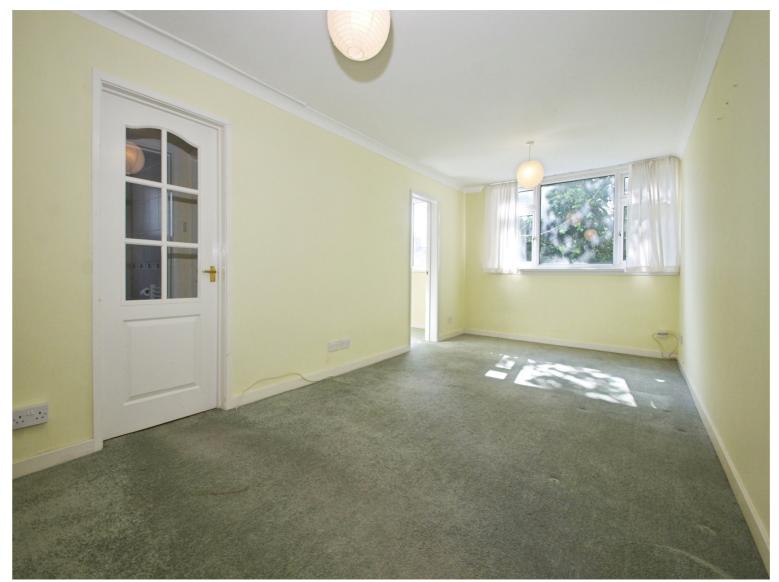

## Accommodation

**Entrance Hall** 

Lounge

21' 1" x 9' 9" ( 6.43m x 2.97m ) **Kitchen** 

9' 2" x 6' 9" ( 2.79m x 2.06m ) Inner Hall

Bathroom

6' 6" x 6' 3" ( 1.98m x 1.91m ) **Bedroom One** 

15' 5" x 8' 6" ( 4.70m x 2.59m ) **Bedroom Two** 