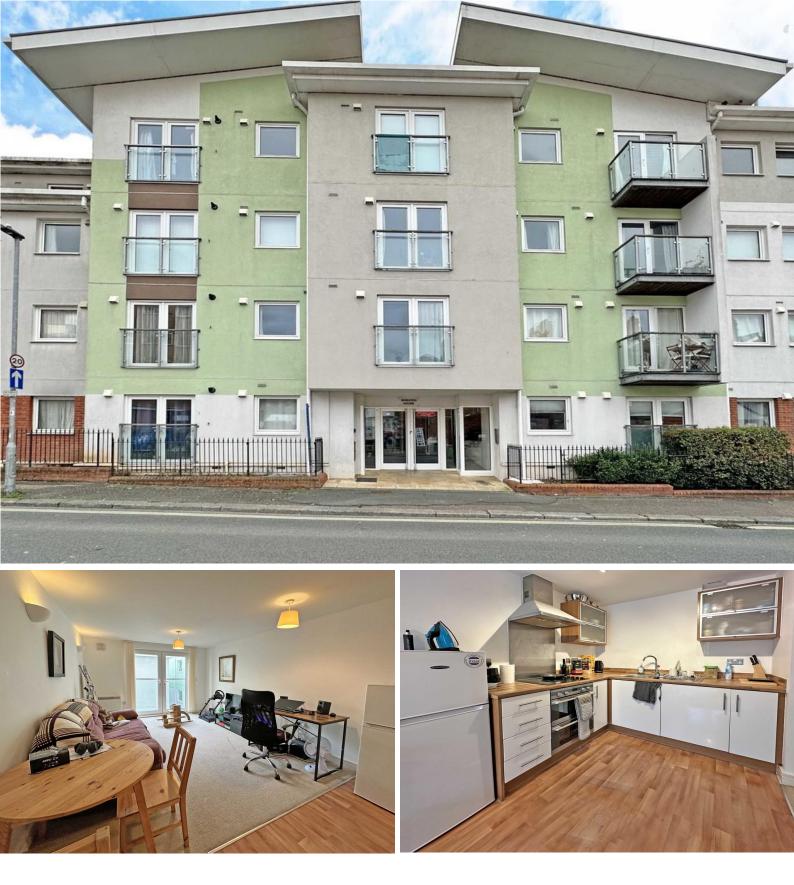

Fabulously located right in the heart of Exeter is this nicely presented ground floor one bedroom apartment. French doors onto a south facing Juliette balcony from the living room, modern fitted kitchen and shower room. No ongoing chain. The property would make a perfect first home or investment property achieving a monthly rent of £825 (yield in the region of 7%)

#### APPROACH

Secure communal entrance door to communal entrance hallway.

#### COMMUNAL HALLWAY

Spacious communal hallway with front door to flat 5.

#### LIVING/DINING AREA

Spacious with Upvc double glazed french doors to Juliette balcony. Wall mounted electric night storage heater. Wall lighting. Leading through to the kitchen area....

#### **KITCHEN AREA**

Open plan kitchen area with a range of base, wall and drawer units in a cream finish with wood effect trim. Roll-edge worktop with matching upstand and inset stainless steel sink. Integral single electric oven and hob with stainless steel splashpanel, and modern stainless steel cooker hood over. Integral washing machine. Space for freestanding fridge/freezer.