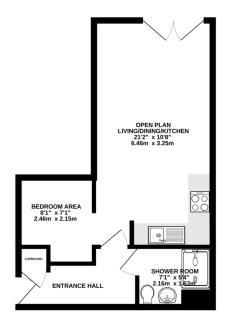

#### OPEN PLAN LIVING/DINING/KITCHEN AND BEDROOM

Light and spacious open plan room featuring:

#### LIVING/DINING AREA

Spacious with Upvc double glazed french doors to Juliette balcony. Wall mounted electric night storage heater. Wall lighting. Leading through to the kitchen area....

#### **KITCHEN AREA**

Open plan kitchen area with a range of base, wall and drawer units in a cream finish with wood effect trim. Roll-edge worktop with matching upstand and inset stainless steel sink. Integral single electric oven and hob with stainless steel splashpanel, and modern stainless steel cooker hood over. Integral washing machine. Space for freestanding fridge/freezer.

#### **BEDROOM AREA**

A half height wall divides the bedroom area from the open plan living/dining/kitchen area with space for a double bed and wardrobe.

#### SHOWER ROOM

White suite comprising; low level w.c., pedestal hand wash basin and glass folding door to large tiled shower enclosure with electric shower. Shaver point. Extractor fan. Recess spotlighting. Wall mounted electric ladder style radiator.

TOTAL FLOOR AREA : 380 sq.ft. (35.3 sq.m.) approx. Measurements are approximate. Not to scale. Illustrative purposes on the state of th

Agents Note: Whilst every care has been taken to prepare these sales particulars, they are for guidance purposes only. All measurements are approximate are for general guidance purposes only and whilst every care has been taken to ensure their accuracy, they should not be relied upon and potential buyers are advised to recheck the measurements. West of Exe is a trading name for East of Exe Ltd, Reg. no. 07121967

### WEST OF EXE OFFICE

Main Road Exminster EX6 8DB Tel: 01392 833999 enquiries@westofexe.co.uk www.westofexe.co.uk

Registered in England no. 07121967

GROUND FLOOR 380 sq.ft. (35.3 sq.m.) approx.