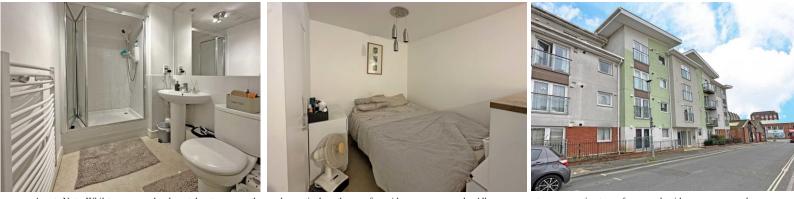

#### **BEDROOM AREA**

A half height wall divides the bedroom area from the open plan living/dining/kitchen area with space for a double bed and wardrobe.

#### SHOWER ROOM

White suite comprising; low level w.c., pedestal hand wash basin and glass folding door to large tiled shower enclosure with electric shower. Shaver point. Extractor fan. Recess spotlighting. Wall mounted electric ladder style radiator.

Fabulously located right in the heart of Exeter is this nicely presented ground floor one bedroom apartment. French doors onto a south facing Juliette balcony from the living room, modern fitted kitchen and shower room. No ongoing chain. The property would make a perfect first home or investment property achieving a monthly rent of £825 (yield in the region of 7%)