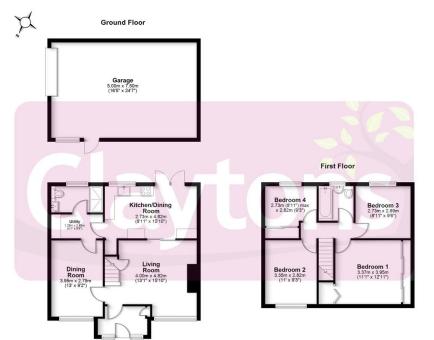

- Four bedrooms
- Two bathrooms
- Garage and parking
- Great condition throughout
- Kingswood Estate location
- No upper chain
- •

Total area: approx. 140.4 sq. metres (1511.0 sq. feet)