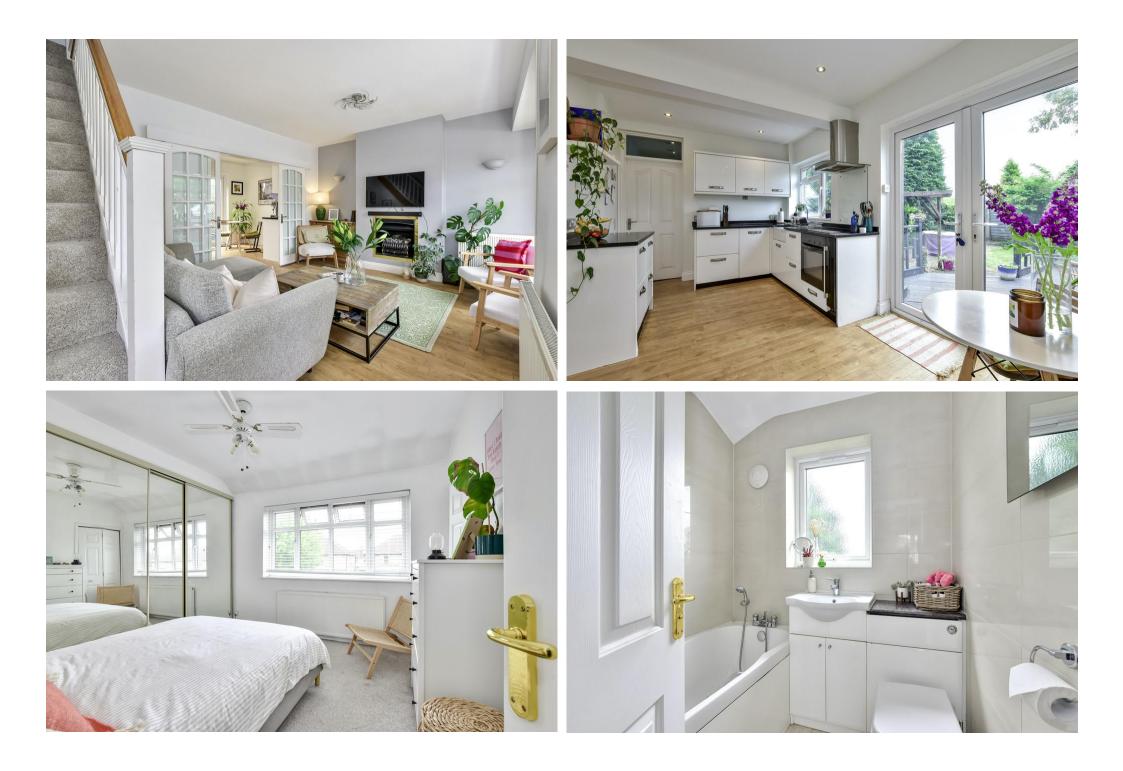

Tel: 01923 677755 Fax: 01923 680729 www.claytons.co.uk

BRIAR ROAD, WATFORD - £625,000 4 Bedroom Semi-Detached House

A wonderful four bedroom end terrace property located on the popular Kingswood estate and within very easy reach of Kingswood Nursery School. The property itself is in great condition throughout and on the ground floor you will find a living room to the front with door leading into a modern kitchen/breakfast room, a separate dining room, utility room and shower room. On the first floor are four good sized bedrooms and a modern family bathroom. Further benefits include parking to the front for at least two cars, garage to the rear and a well kept garden with decking area, lawn and borders. The property is also to be offered with no upper chain. Call now to book a viewing.

- Four bedrooms
- Two bathrooms
- Garage and parking
- Great condition throughout
- Kingswood Estate location
- No upper chain
- •

Total area: approx. 140.4 sq. metres (1511.0 sq. feet)