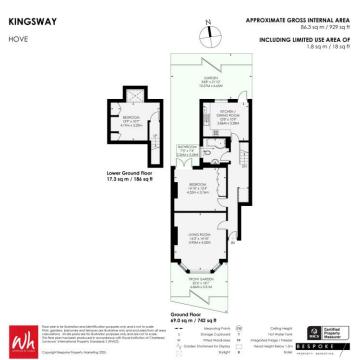

**ENTRANCE HALL** Fitted storage, radiator.

KITCHEN/BREAKFAST ROOM Incorporating 1 1/2 bowl sink unit with drainer and mixer tap, adjacent worksurface with cupboards and drawers under, matching eye level wall cupboards one of which houses the gas fired boiler, four ring gas hob with extractor over, oven, space for fridge/freezer and plumbing for washing machine, tiled splashback, two sash windows, radiator, tiled floor, space for table and chairs, door to garden.

**LIVING ROOM** South facing with large UPVC double glazed bay window, fitted cupboards and shelves in alcoves, radiator, exposed floorboards, coving.

**BEDROOM 1** Range of fitted wardrobes, radiator, coving, French doors to garden.

**BATHROOM** White suite comprising panelled bath with separate shower over, glazed shower screen, wash hand basin, low level w.c, heated ladder style towel rail, tiled floor and part tiled walls.

#### **LOWER GROUND FLOOR**

BEDROOM 2 Two fitted cupboards, radiator, sky light.

### **SOUTH FACING FRONT GARDEN**

**REAR GARDEN** With raised patio, mainly laid to lawn with flower border, gate offering rear access.