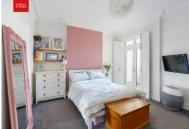

**LIVING ROOM** South facing with large UPVC double glazed bay window, fitted cupboards and shelves in alcoves, radiator, exposed floorboards, coving.

**BEDROOM 1** Range of fitted wardrobes, radiator, coving, French doors to garden.