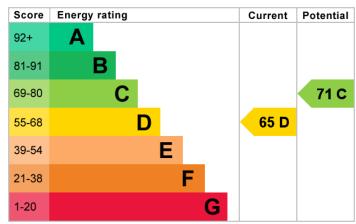

Council Tax B and C (taken from <a href="www.brighton-hove.gov.uk/council-tax">www.brighton-hove.gov.uk/council-tax</a>).

We advise that you check this information, we will not be held responsible if the council tax band differs when occupying the property.