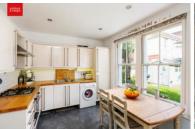

**ENTRANCE HALL** Fitted storage, radiator.

KITCHEN/BREAKFAST ROOM Incorporating 1 1/2 bowl sink unit with drainer and mixer tap, adjacent worksurface with cupboards and drawers under, matching eye level wall cupboards one of which houses the gas fired boiler, four ring gas hob with extractor over, oven, space for fridge/freezer and plumbing for washing machine, tiled splashback, two sash windows, radiator, tiled floor, space for table and chairs, door to garden.