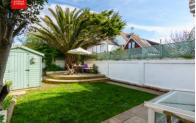

### **SOUTH FACING FRONT GARDEN**

**REAR GARDEN** With raised patio, mainly laid to lawn with flower border, gate offering rear access.