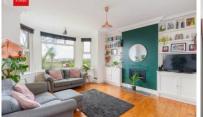

**LIVING ROOM** South facing with large UPVC double glazed bay window, fitted cupboards and shelves in alcoves, radiator, exposed floorboards, coving.

**BEDROOM 1** Range of fitted wardrobes, radiator, coving, French doors to garden.