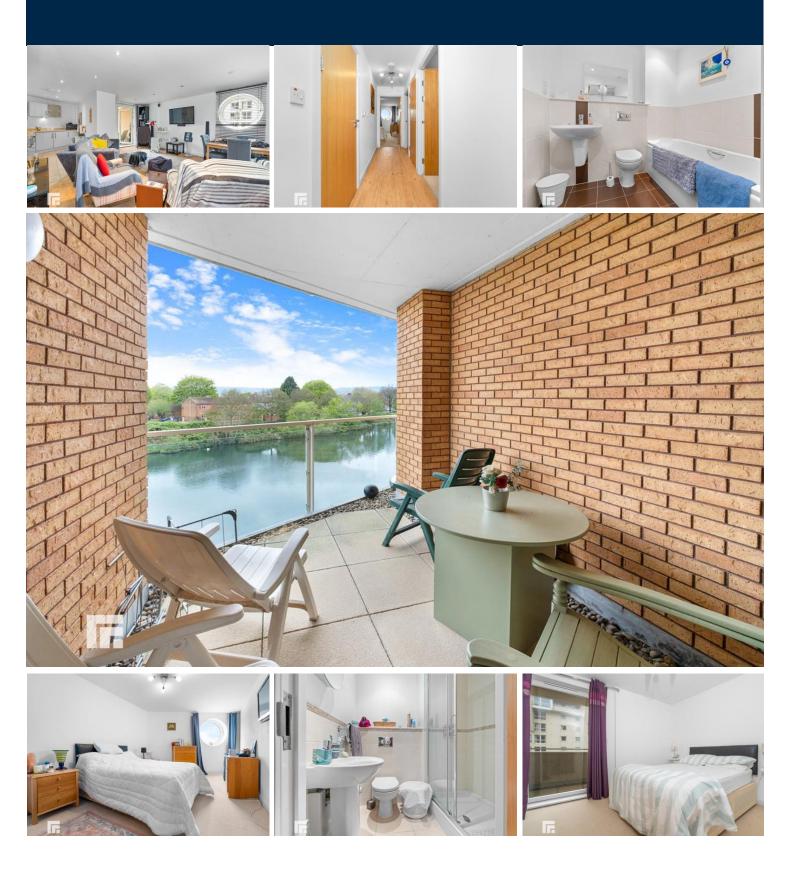

#### LARGE TERRACE

#### 10'8" x 12'7" (3.27m x 3.86m)

Large paved sheltered terrace, with stunning water views and glass surround. Afternoon/evening sun. External lighting. Accessed from the living room.

#### MASTER BEDROOM

#### 19'0" x 9'11" (5.80m x 3.03m)

Double glazed uPVC circular window, with stunning water views. Carpeted flooring. Built in double wardrobe. TV aerial point. Telephone point. Underfloor heating. Thermostat control. Door leading to:-

#### EN-SUITE

6'2" x5'0" (1.89m x1.53m)

Modern en-suite. Tiled flooring. Part tiled walls. Double shower cubicle. Pedestal wash hand basin. W.C. Shaver point. Wall mounted mirror. Heated towel rail. Extractor fan. Spotlights.

#### **BEDROOM TWO**

14' 1" x 8' 8" (4.30m x 2.66m) Double glazed uPVC door, leading to paved terrace. Double bedroom. Carpeted flooring. Telephone point. Underfloor heating. Thermostat control.