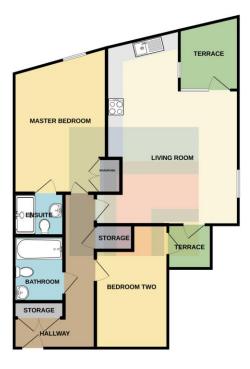

#### MASTER BEDROOM

#### 19'0" x 9'11" (5.80m x 3.03m)

Double glazed uPVC circular window, with stunning water views. Carpeted flooring. Built in double wardrobe. TV aerial point. Telephone point. Underfloor heating. Thermostat control. Door leading to:-

#### EN-SUITE

6'2" x5'0" (1.89m x1.53m)

Modern en-suite. Tiled flooring. Part tiled walls. Double shower cubicle. Pedestal wash hand basin. W.C. Shaver point. Wall mounted mirror. Heated towel rail. Extractor fan. Spotlights.

#### **BEDROOM TWO**

14' 1" x 8' 8" (4.30m x 2.66m) Double glazed uPVC door, leading to paved terrace. Double bedroom. Carpeted flooring. Telephone point. Underfloor heating. Thermostat control.

#### TERRACE

9' 0" x 5' 5" (2.75m x 1.66m) Paved terrace, with brick and glass surround. External lighting. Accessed from the living room and bedroom two.

#### BATHROOM

6' 11" x 6' 2" (2.13m x 1.90m) Tiled flooring. Part tiled walls. Panelled bath. Wall mounted wash hand basin. W.C. Large wall mounted mirror. Heated

towel rail. Shaver point. Extractor fan. Spotlights.