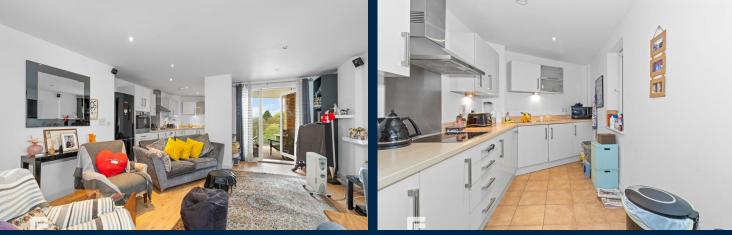

#### LOUNGE/KITCHEN/DINER

#### 27' 4" x 16' 11" (8.34m x 5.16m)

Double glazed uPVC patio doors, leading to two terraces. Stunning water views. Additional double glazed uPVC circular window to side. Laminate wood effect flooring. Underfloor heating. Telephone point. TV aerial point. Thermostat control. Open plan living. Modern fitted kitchen. Tiled flooring. Modern fitted wall and base units with work surfaces incorporating stainless steel sink. Ample storage. Built in oven and four ring electric hob with stainless steel extractor hood over. Splash back. Extractor fan. Space for fridge freezer. Integrated washer/dryer and dishwasher. Spotlights.