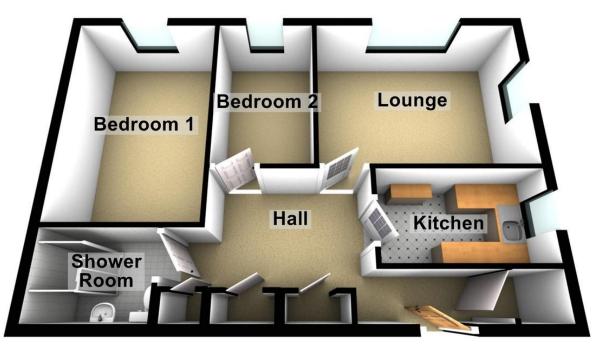

The accommodation comprises a generous size hallway which grants access to all rooms and is furnished with a built in storage and airing cupboard.

There is a good size dual aspect lounge which overlooks the side and rear aspects.

There are two good size bedrooms, overlooking the rear aspect and the master bedroom benefits from a range of fitted wardrobes. These are supported by the part tiled refitted shower room which offers a shower enclosure, wash hand basin and WC.

The kitchen which overlooks the side aspect offers a range of fitted wall and base units with work surfaces

Externally there is free resident communal parking spaces and communal garden areas.

Other features include full double glazing, security entryphone systems and pull cords supports in all rooms for warden assisted service.

## ACCOMMODATION IN BRIEF COMPRISES:

ENTRANCE HALL 13' 00" x 2' 11" (3.96m x 0.89m) INNER HALL 12' 1 Max" x 9' 1 Max" (3.68m x 2.77m) LOUNGE 13' 9" x 10' 5" (4.19m x 3.18m) KITCHEN 10' 4" x 5' 10" (3.15m x 1.78m) BEDROOM ONE 14' 1" x 5' 10" (4.29m x 1.78m) BEDROOM TWO 10' 5" x 6' 6" (3.18m x 1.98m) SHOWER ROOM 7' 00" x 5' 6" (2.13m x 1.68m)