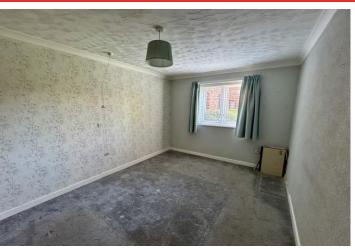

There are two good size bedrooms, overlooking the rear aspect and the master bedroom benefits from a range of fitted wardrobes. These are supported by the part tiled refitted shower room which offers a shower enclosure, wash hand basin and WC.