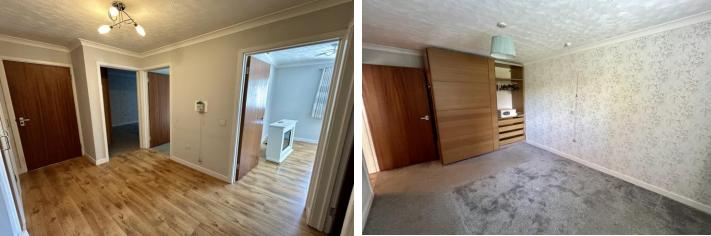

The accommodation comprises a generous size hallway which grants access to all rooms and is furnished with a built in storage and airing cupboard.

There is a good size dual aspect lounge which overlooks the side and rear aspects.

There are two good size bedrooms, overlooking the rear aspect and the master bedroom benefits from a range of fitted wardrobes. These are supported by the part tiled refitted shower room which offers a shower enclosure, wash hand basin and WC.

The kitchen which overlooks the side aspect offers a range of fitted wall and base units with work surfaces

Externally there is free resident communal parking spaces and communal garden areas.

Other features include full double glazing, security entryphone systems and pull cords supports in all rooms for warden assisted service.