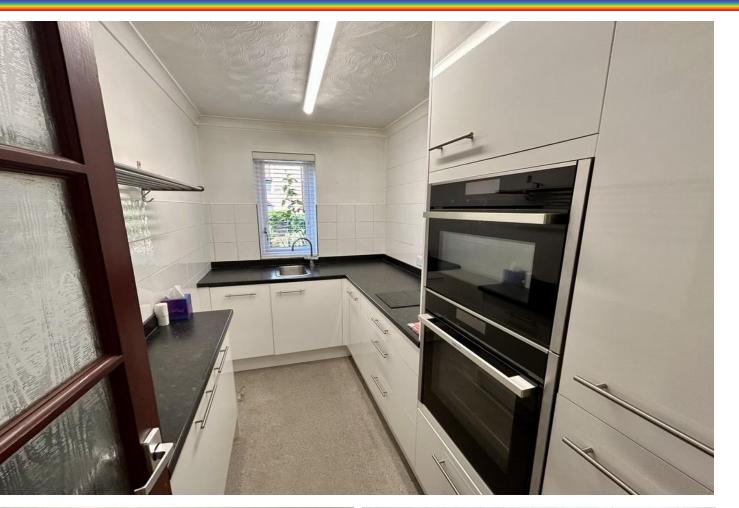

The kitchen which overlooks the side aspect offers a range of fitted wall and base units with work surfaces

Externally there is free resident communal parking spaces and communal garden areas.

Other features include full double glazing, security entryphone systems and pull cords supports in all rooms for warden assisted service.