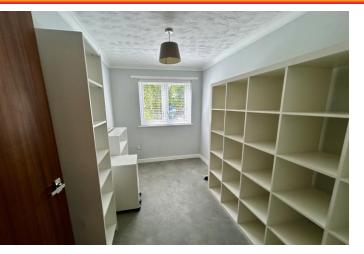

There are two good size bedrooms, overlooking the rear aspect and the master bedroom benefits from a range of fitted wardrobes. These are supported by the part tiled refitted shower room which offers a shower enclosure, wash hand basin and WC.