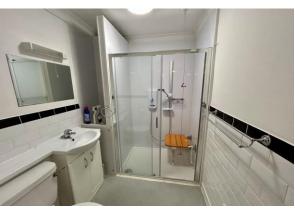

There are two good size bedrooms, overlooking the rear aspect and the master bedroom benefits from a range of fitted wardrobes. These are supported by the part tiled refitted shower room which offers a shower enclosure, wash hand basin and WC.