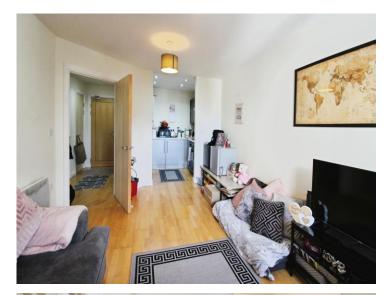

#### Lounge

15' 7" x 10' 4" ( 4.75m x 3.15m )

#### Kitchen

8' x 6' 2" ( 2.44m x 1.88m )