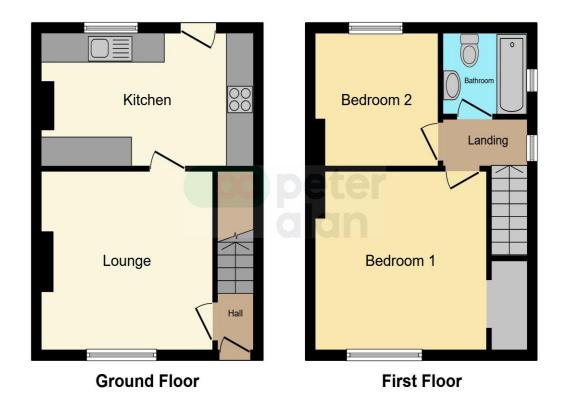

# Accommodation

#### **Entrance Hall**

#### **Living Room**

12' 4" Max x 12' 1" Max ( 3.76m Max x 3.68m Max )

#### Kitchen

15' 4" x 8' 9" ( 4.67m x 2.67m )

#### Landing

#### **Bedroom One**

12' 4" Max x 12' 1" Max ( 3.76m Max x 3.68m Max

#### **Bedroom Two**

8' 9" Max x 8' 9" Max ( 2.67m Max x 2.67m Max ) **Bathroom** 

### **Floorplan**

This floor plan is for illustrative purposes only. It is not drawn to scale. Any measurements, floor areas (including any total floor area), openings and orientation are approximate. No details are guaranteed, they cannot be relied upon for any purpose and they do not form part of any agreement. No liability is taken for any error, omission or misstatement. A party must rely upon its own inspection(s). Powered by www.focalagent.com