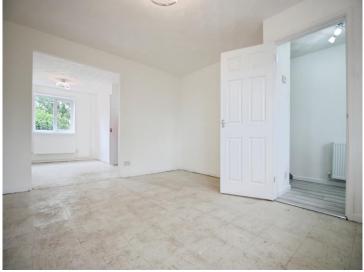

#### Lounge

16' 3" x 11' 9" ( 4.95m x 3.58m )

#### **Dining Room**

16' 3" x 9' 7" ( 4.95m x 2.92m )