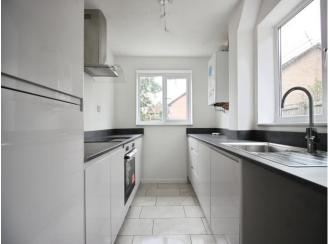

#### Kitchen

14' 2" x 11' 8" ( 4.32m x 3.56m )

Bedroom 1

12' 4" x 9' 6" ( 3.76m x 2.90m )

Bedroom 2

11' 2" x 9' 2" ( 3.40m x 2.79m )

Bedroom 3

6' 4" x 9' 6" ( 1.93m x 2.90m )