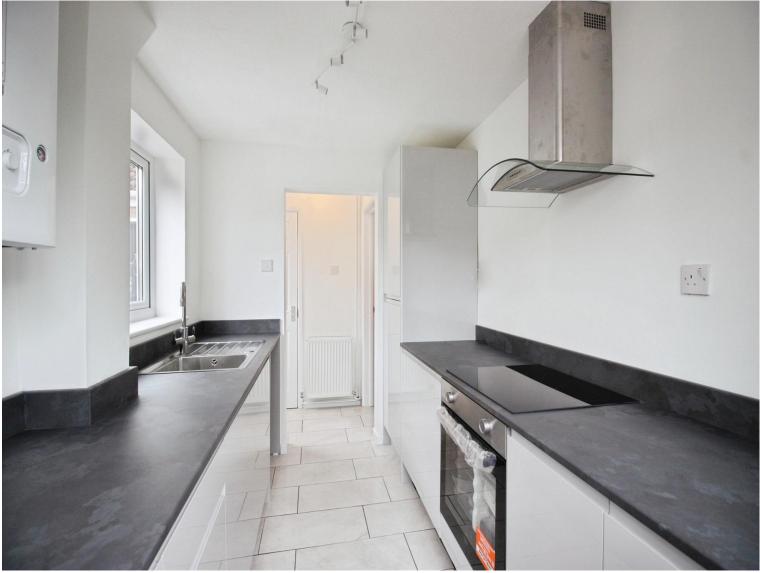

#### Kitchen

14' 2" x 11' 8" ( 4.32m x 3.56m )

Bedroom 1

12' 4" x 9' 6" ( 3.76m x 2.90m )

Bedroom 2

11' 2" x 9' 2" ( 3.40m x 2.79m )

Bedroom 3

6' 4" x 9' 6" ( 1.93m x 2.90m )