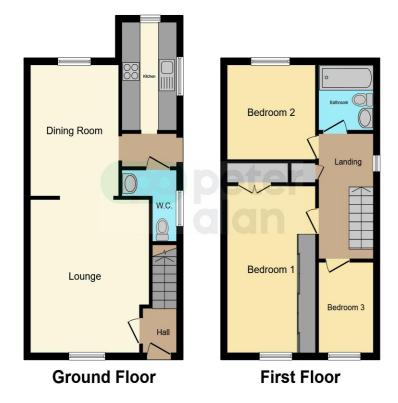

## Accommodation

Cloakroom

8' 2" x 6' (2.49m x 1.83m)

#### Lounge

16' 3" x 11' 9" ( 4.95m x 3.58m )

#### **Dining Room**

16' 3" x 9' 7" ( 4.95m x 2.92m )

#### Kitchen

14' 2" x 11' 8" ( 4.32m x 3.56m )

Bedroom 1

12' 4" x 9' 6" ( 3.76m x 2.90m )

Bedroom 2

11' 2" x 9' 2" ( 3.40m x 2.79m )

Bedroom 3

6' 4" x 9' 6" ( 1.93m x 2.90m )

Bathroom

6' 4" x 5' 9" ( 1.93m x 1.75m )

### Floorplan

This floor plan is for illustrative purposes only. It is not drawn to scale. Any measurements, floor areas (including any total floor area), openings and orientation are approximate. No details are guaranteed, they cannot be relied upon for any purpose and they do not form part of any agreement. No liability is taken for any error, omission or misstatement. A party must rely upon its own inspection(s). Powered by www.focalagent.com