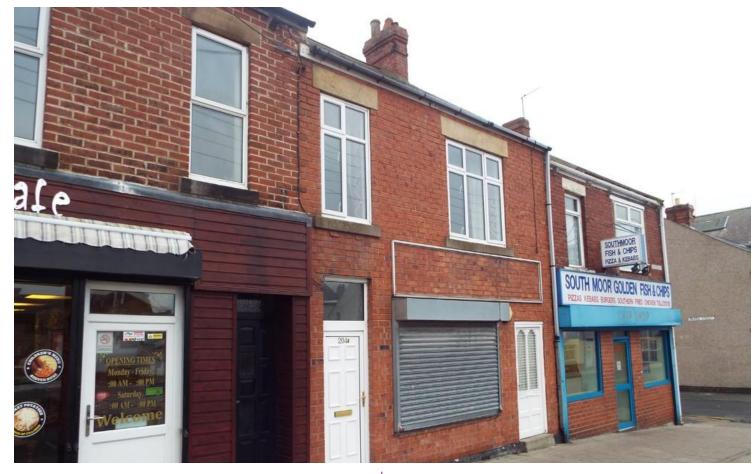

### 204a Park Road

Southmoor Stanley DH9 7AL

£375 pcm

First Floor Flat
One Bedroom
Available Immediately
Access to all Local Amenities
Ideal Starter Home

Safe & Secure Properties are proud to present to the market this very generously sized one bedroom first floor flat situated within Southmoor, Stanley. The property is located along a local high street with a range of shops and amenities. Ideal for those looking for a starter home or for those looking to downsize. Available immediately on an unfurnished basis.