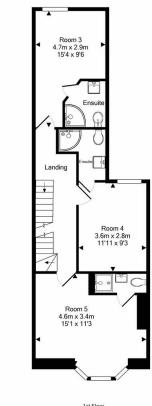

FF FF FF Hall Correct Comm Kitchen/ Diner 6.7m x 2.9m 22'1 x 9'6 2.8m x 2.8m 9'3 x 9'1 Correct Room 1 2.8m x 2.8m 9'3 x 9'1 Correct Room 2 2.8m x 2.8m 9'3 x 9'1 Correct Room 1 3.5m x 3.4m 1177 x 11'3 Porch Correct Approx.Floor Anep51, 756 M.

1st Floor Approx. Floor Yaes 15. S.g.M. (554 Sg.FL) Total Approx. Floor Area 128.6 Sg.M. (1384 Sg.FL) Measurements are approximate. Not to scale. Illustrative purposes on Made with Metocol Sc2018

Eastley House Brightwalton Newbury Berkshire RG20 7DE www.pillar.properties hello@pillar.properties 07468529075