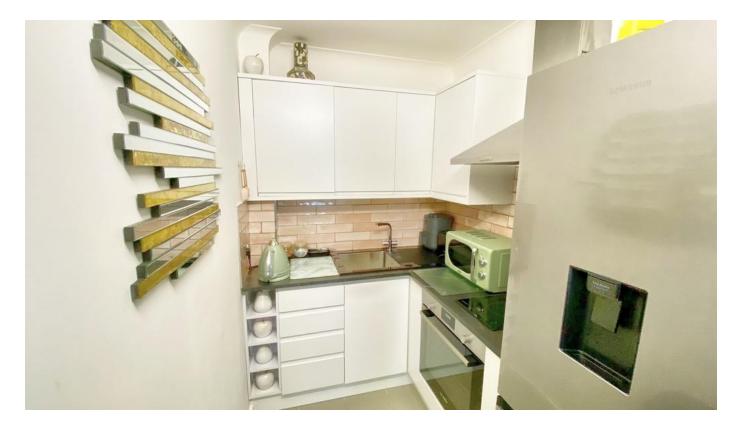

From the living room access is provided, to the refitted kitchen.

The refitted kitchen offers a range of eye and base level storage cupboards and drawers with a built-in wine rack. A sink unit with mixer tap is set within a worksurface and a tiled splashback is mounted to the walls behind. A fitted oven, induction hob and fridge freezer are included at asking price.