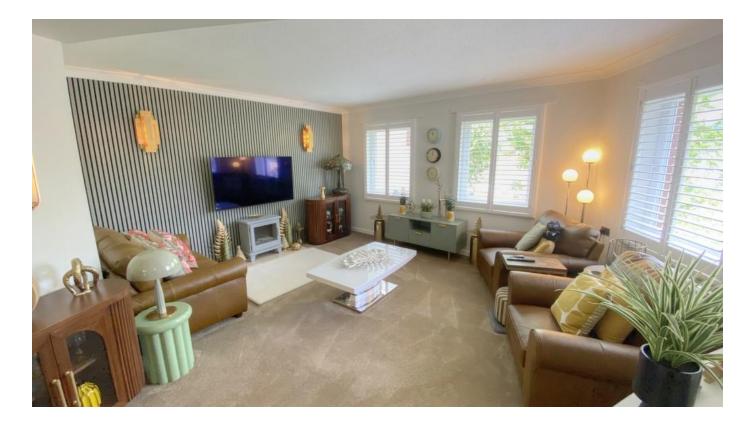

Upon entering this comfortable home you will be in the L shaped entrance hallway. To one end of hallway is a large storage cupboard.

Upon entering the living room you will find yourself in a bright and spacious room with three double glazed windows providing a dual aspect and all being fitted with shutters. This attractive room has been refitted with good quality carpeting.