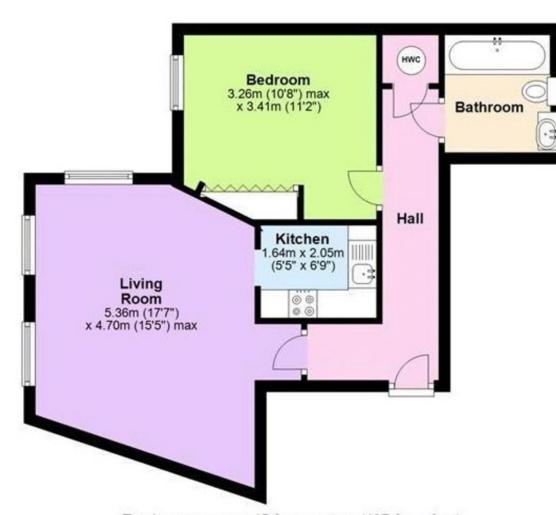

Upon entering this comfortable home you will be in the L shaped entrance hallway. To one end of hallway is a large storage cupboard.

Upon entering the living room you will find yourself in a bright and spacious room with three double glazed windows providing a dual aspect and all being fitted with shutters. This attractive room has been refitted with good quality carpeting.

From the living room access is provided, to the refitted kitchen.

The refitted kitchen offers a range of eye and base level storage cupboards and drawers with a built-in wine rack. A sink unit with mixer tap is set within a worksurface and a tiled splashback is mounted to the walls behind. A fitted oven, induction hob and fridge freezer are included at asking price.

The double bedroom features a double built in wardrobe with mirrored doors. An adjacent double-glazed window is fitted with a shutter.

The fully tiled shower room is a most noteworthy feature of this superb property and comprises of a large base level tiled shower cubicle with wall mounted electric shower. An adjacent wash hand basin is wall mounted and has two drawers below. Furthermore, a WC is fitted with the cistern discreetly hidden behind a tiled enclosure with a shelf over. A wall mounted chrome heated tile rail is fitted.

Total area: approx. 45.3 sq. metres (487.3 sq. feet)

26 La vant Street, Petersfield, Hampshire, GU32 3EF www.jacobshunt.co.uk 01730 262744 properties@jacobshunt.co.uk Agents Note: Whilst every care has been taken to prepare these particulars, they are for guidance purposes only. All measurements are approximate are for general guidance purposes only and whilst every care has been taken to ensure their accuracy, they should not be relied upon and potential buyers/tenants are advised to recheck the measurements