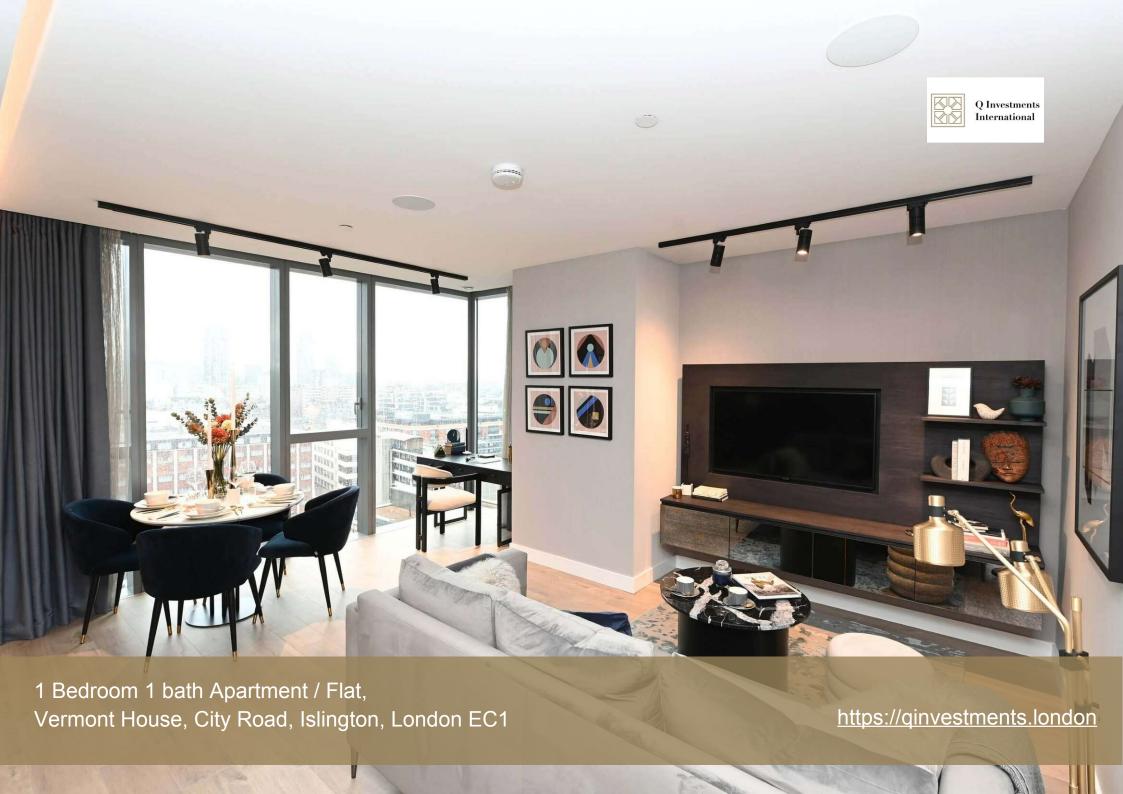

## Vermont House, City Road, Islington, London EC1

New Build 1 Bedroom Apartment for Sale in Vermont House, City Road, Islington, London EC1.

Size: 561 square feet

Designed by the world-renowned Architects, Foster and Partners, City Road creates a new landmark for London. Situated in a prime location between Angel and Old Street, City Road is within walking distance of the City of London's financial district, Tech City and the vibrant bars, restaurants and nightlife of Shoreditch. With the delights of Upper Street, Old Street and Silicon Roundabout less than a ten minute walk away, this is the perfect destination to work and play.

#### 1 BEDROOM SIXTH FLOOR AVAILABLE OVERALL AREA 61.9 sq m 666 sq ft

| DIMS                    | M/ <u>FT</u>   |
|-------------------------|----------------|
| Kitchen                 | 10'4" x 9'11"  |
| Living / Dining<br>Room | 16'5" x 12'11" |
| Bedroom                 | 13'3" x 9'1"   |
| INTERNAL AREA           | 560 SQ FT      |
| Balcony                 | 106 sq ft      |
|                         |                |