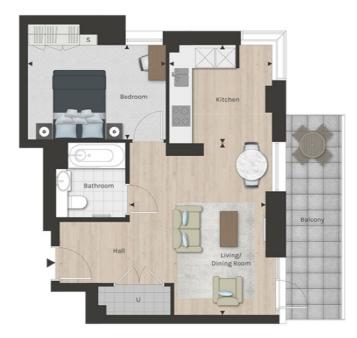

#### 1 BEDROOM SIXTH FLOOR AVAILABLE OVERALL AREA 61.9 sq m 666 sq ft

| DIMS                    | M/ <u>FT</u>   |
|-------------------------|----------------|
| Kitchen                 | 10'4" x 9'11"  |
| Living / Dining<br>Room | 16'5" x 12'11" |
| Bedroom                 | 13'3" x 9'1"   |
| INTERNAL AREA           | 560 SQ FT      |
| Balcony                 | 106 sq ft      |
|                         |                |