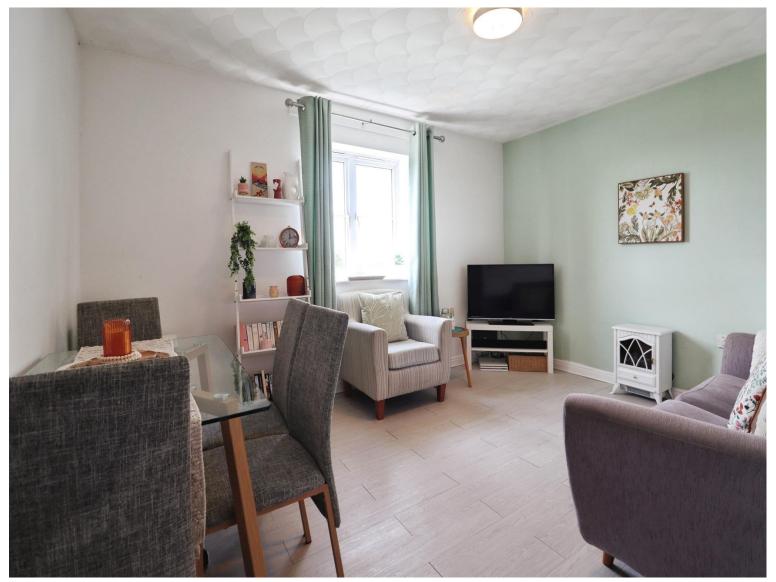

## Accommodation

**Entrance Hallway** 

**Living/Dining Room** 

13' 5" x 10' 5" ( 4.09m x 3.17m )

Kitchen

9' 11" x 5' 4" ( 3.02m x 1.63m )

**Bedroom** 

13' 7" x 9' 7" ( 4.14m x 2.92m )