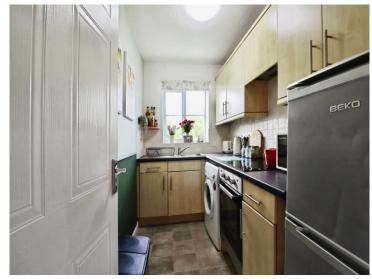

## Accommodation

**Entrance Hallway** 

**Living/Dining Room** 

13' 5" x 10' 5" ( 4.09m x 3.17m )

Kitchen

9' 11" x 5' 4" ( 3.02m x 1.63m )

**Bedroom** 

13' 7" x 9' 7" ( 4.14m x 2.92m )