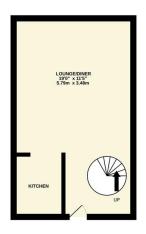

## Phillips George

GROUND FLOOR 217 sq.ft. (20.2 sq.m.) approx.

FLOORPLAN BY PHILLIPS GEORGE ESTATE AGENTS

TOTAL FLOOR AREA: 341 sg.ft, (3.3.7 sg.m.) approx.

White rever simmer below make to ensure the excussing of the foliogistic contained free, measurements
ensurement or one-statement. This plan for fluorance purposes only and should be used as such by symgregation personal. This is an or the fluorance purposes only and should be used as such by symgregation personal. This is an or their granting of enflorings can be grown. In which did not justice.