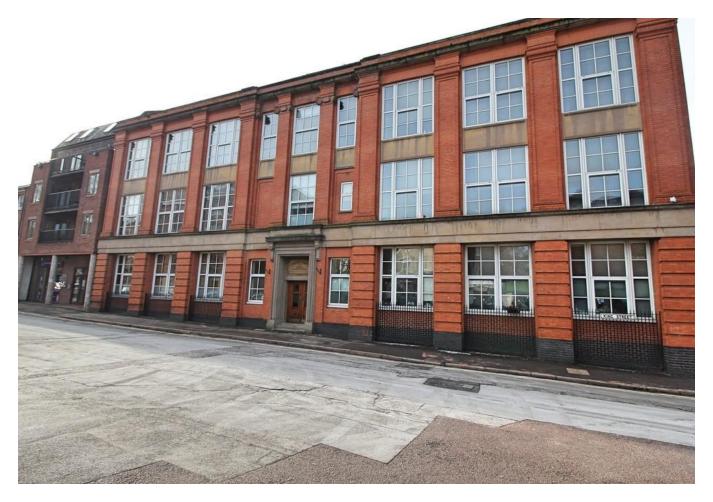

## **FOR SALE**

1 Bed Studio in Marquis Street, Leicester LE1 6RS £85,000

Quirky studio apartment in the well thought of Driver Building on Leicester's King Street available for sale. The property is open plan in design, featuring a ground floor living area with kitchen, together with a sleeping rea and shower room on a mezzanine floor accessed by a spiral staircase. Well maintained throughout, the property benefits from Velux windows and integrated fridge with freezer compartment and washing machine. An ideal first time buy or investment.

- One Bedroom Apartment
- Mezzanine Bedroom
- Fourth Floor
- City Centre Location
- Shower Room
- Well Maintained Throughout
- Electric Heating, No Gas
- Car Parking Available Separately