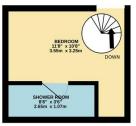

## Phillips George

GROUND FLOOR 217 sq.ft. (20.2 sq.m.) approx.

FLOORPLAN BY PHILLIPS GEORGE ESTATE AGENTS

TOTAL FLOOR AREA: 341 sg.ft, (3.3.7 sg.m.) approx.

White rever simmer below make to ensure the excussing of the foliogistic contained free, measurements
ensurement or one-statement. This plan for fluorance purposes only and should be used as such by symgregation personal. This is an or the fluorance purposes only and should be used as such by symgregation personal. This is an or their granting of enflorings can be grown. In which did not justice.