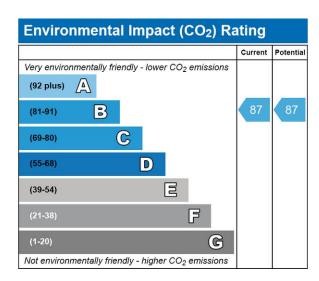

Property is located in the prestigious waterside building and benefits from private underground parking spaces, concierge service and round the clock security.

| Energy Efficiency Rating                    |             |    |   |         |           |
|---------------------------------------------|-------------|----|---|---------|-----------|
|                                             |             |    |   | Current | Potential |
| Very energy efficient - lower running costs |             |    |   |         |           |
| (92 plus) <b>A</b>                          |             |    |   |         |           |
| (81-91)                                     |             |    |   | 83      | 83        |
| (69-80)                                     |             |    |   |         |           |
| (55-68)                                     | D           |    |   |         |           |
| (39-54)                                     | [           | 3  |   |         |           |
| (21-38)                                     |             | F  |   |         |           |
| (1-20)                                      |             |    | G |         |           |
| Not energy efficient - higher               | running cos | ts |   |         |           |