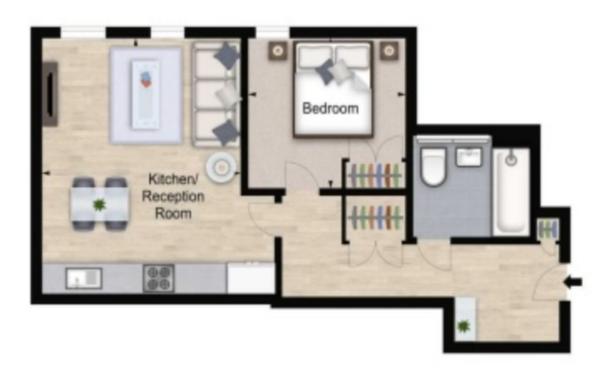

Size: 535 square ft / 49.70 m2

This one-bedroom apartment is situated on the seventh floor of this prestigious building which features a concierge, lift service, and secure underground parking.

The stunning apartment comprises spacious living and entertaining space with a beautiful reception room, a splendid modern fitted open plan kitchen, one bedroom, one bathroom, and ample storage space.