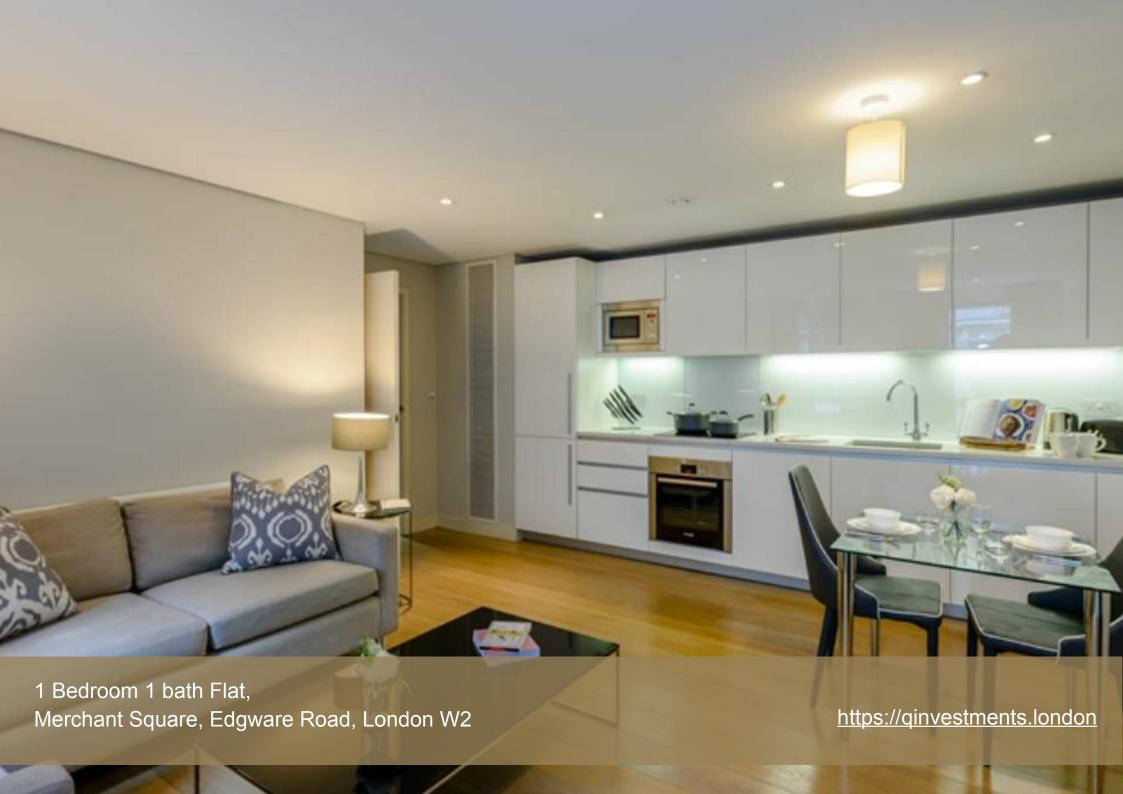

### Merchant Square, Edgware Road, London W2

1 Bedroom Apartment on Edgware Road in Central London available in May 2022. A stunning interior designed apartment, set within the heart of the Paddington Basin and close to Hyde Park and Oxford Street.

Size: 535 square ft / 49.70 m2

This one-bedroom apartment is situated on the seventh floor of this prestigious building which features a concierge, lift service, and secure underground parking.

The stunning apartment comprises spacious living and entertaining space with a beautiful reception room, a splendid modern fitted open plan kitchen, one bedroom, one bathroom, and ample storage space.