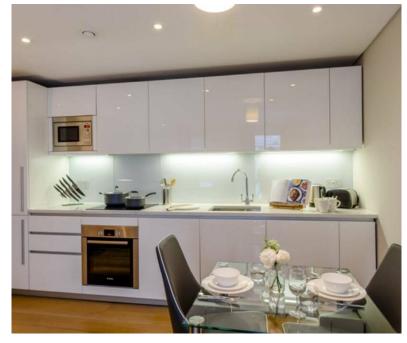

Size: 535 square ft / 49.70 m2

This one-bedroom apartment is situated on the seventh floor of this prestigious building which features a concierge, lift service, and secure underground parking.

The stunning apartment comprises spacious living and entertaining space with a beautiful reception room, a splendid modern fitted open plan kitchen, one bedroom, one bathroom, and ample storage space.