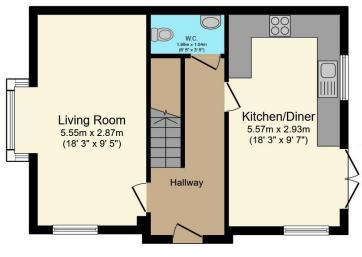

#### Tenure: Freehold

This beautifully presented three-bedroom home offers generous living space, ideal for families or those seeking a comfortable and stylish lifestyle. The property features three well-proportioned double bedrooms, providing ample space for relaxation and storage. The heart of the home is the spacious newly fitted kitchen/diner, fully equipped with modern appliances and plenty of room for family meals or entertaining guests. A large, bright living room offers a welcoming space for everyday living. Downstairs, a convenient WC adds practicality to the layout. The home is well maintained throughout, with a neutral décor that allows buyers to personalise with ease. With a great balance of space and comfort, this property ticks all the boxes for modern family living.

## Total Approximate Floor Area 972 sq ft / 90 sq m