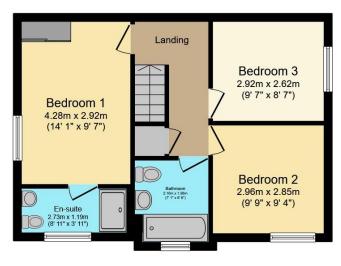

#### Tenure: Freehold

This beautifully presented three-bedroom home offers generous living space, ideal for families or those seeking a comfortable and stylish lifestyle. The property features three well-proportioned double bedrooms, providing ample space for relaxation and storage. The heart of the home is the spacious newly fitted kitchen/diner, fully equipped with modern appliances and plenty of room for family meals or entertaining guests. A large, bright living room offers a welcoming space for everyday living. Downstairs, a convenient WC adds practicality to the layout. The home is well maintained throughout, with a neutral décor that allows buyers to personalise with ease. With a great balance of space and comfort, this property ticks all the boxes for modern family living.

## Total Approximate Floor Area 972 sq ft / 90 sq m