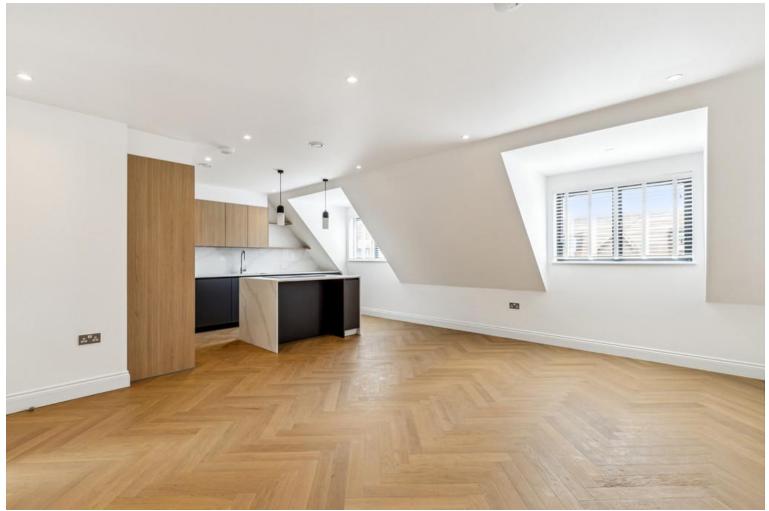

Beechcroft Avenue, London £5,195 pcm %tenure%

Mile... are delighted to offer this BRAND NEW three Bedroom apartment to rent in the heart of Golders Green. The Property benefits from a high specification open plan kitchen/reception room as well as boasting three spacious double bedrooms with built in wardrobes.

This property also features two modern bathrooms and benefits from a secure parking space.

- Brand new
- High Speciation
- 1379 sq.ft
- TWO BATHROOMS
- Open plan kitchen/reception room

- Close to local amenities
- Great Transport links
- Off street parking
- Three double bedrooms
- Available now