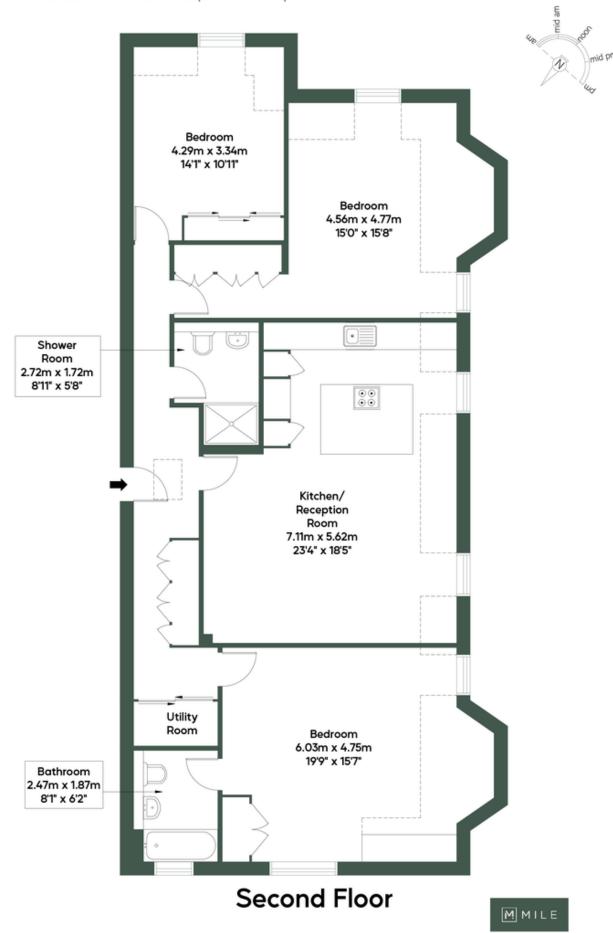

## BEECHCROFT AVENUE, NW11

Approximate Gross Internal Area = 128.14 sq.m / 1379 sq.ft

MONEY LAUNDERING REGULATIONS 2003: Intending purchasers will be asked to produce identification documentation at a later stage and we would ask for your co-operation in order that there will be no delay in agreeing the sale.