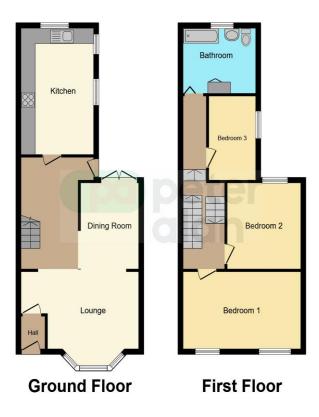

The accommodation briefly comprises:Open plan dining/ living room and kitchen to the ground floor. To the first floor there are three bedrooms and a family bathroom. The property also benefits from low maintance front and rear garden. Viewing is essential to appreciate this superb location and all the potential this property boasts. Sold with no onward chain. To view this property please call us today on 01792 641481.

## Lounge

16' 2" x 9' 9" ( 4.93m x 2.97m )

#### **Dining Room**

8' x 11' 5" ( 2.44m x 3.48m )

#### Kitchen

10' x 16' 2" ( 3.05m x 4.93m )

#### **Bedroom One**

15' 8" x 9' 9" ( 4.78m x 2.97m )

#### **Bedroom Two**

10' 1" x 11' 3" ( 3.07m x 3.43m )

#### **Bedroom Three**

6' 4" x 10' 7" ( 1.93m x 3.23m )

### Bathroom

10' 2" x 8' 6" ( 3.10m x 2.59m )

# **Floorplan**

This floor plan is for illustrative purposes only. It is not drawn to scale. Any measurements, floor areas (including any total floor area), openings and orientation are approximate. No details are guaranteed, they cannot be relied upon for any purpose and they do not form part of any agreement. No liability is taken for any error, omission or misstatement. A party must rely upon its own inspection(s). Powered by www.focalagent.com