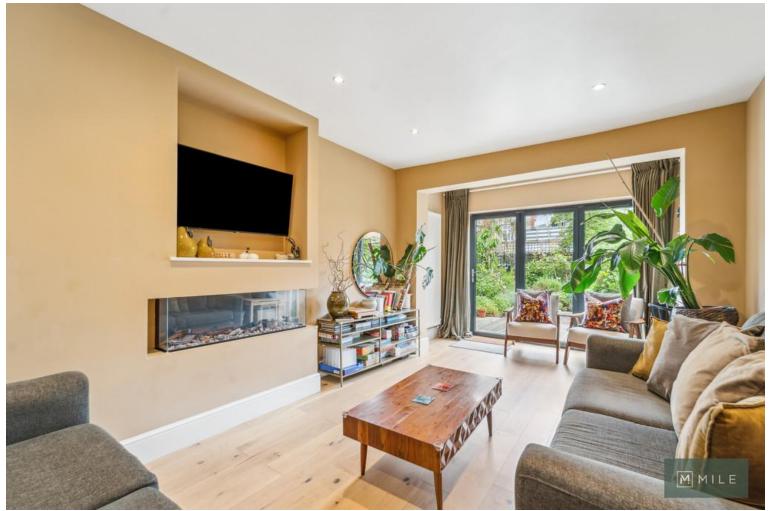

At the heart of the home is a bright and spacious double kitchen/reception room to the front-perfect for entertaining or everyday family living. To the rear, a second reception room opens out through bifold doors to a generous, well-kept garden with multiple seating areas designed to follow the sun throughout the day. There's plenty of room for children to play and adults to unwind.