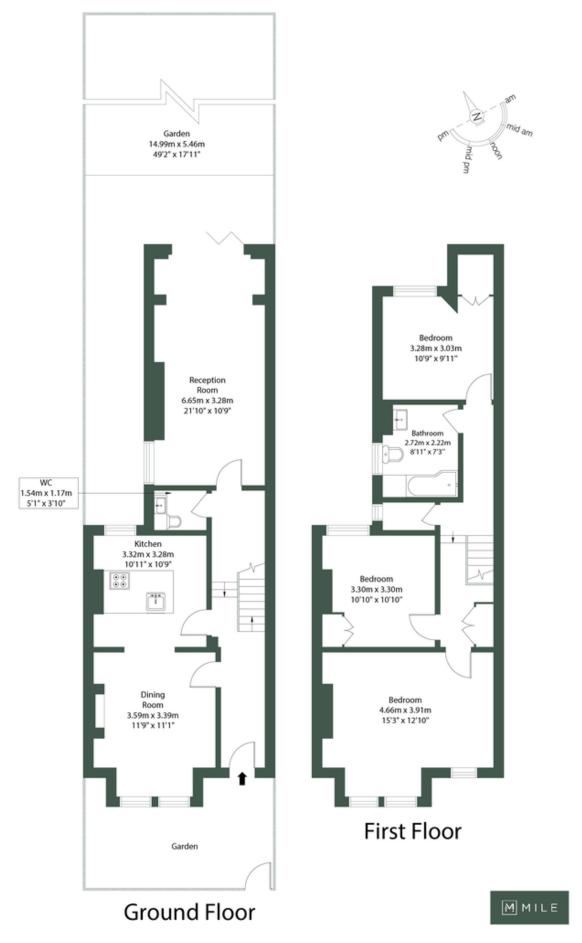

At the heart of the home is a bright and spacious double kitchen/reception room to the front-perfect for entertaining or everyday family living. To the rear, a second reception room opens out through bifold doors to a generous, well-kept garden with multiple seating areas designed to follow the sun throughout the day. There's plenty of room for children to play and adults to unwind.

## Oldfield Road, NW10

Approximate Gross Internal Area = 123.64 sq.m / 1331 sq.ft

MONEY LAUNDERING REGULATIONS 2003: Intending purchasers will be asked to produce identification documentation at a later stage and we would ask for your co-operation in order that there will be no delay in agreeing the sale.