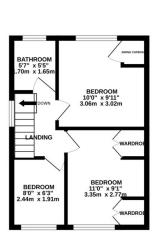

## Phillips George

1ST FLOOR 316 sq.ft. (29.4 sq.m.) approx. Energy Efficiency Rating

Current Potential

Very energy efficient - lower running costs

(92-100) A

(81-91) B

(69-80) C

(55-68) D