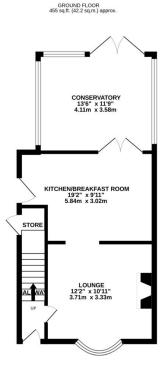

## Phillips George

1ST FLOOR 316 sq.ft. (29.4 sq.m.) approx. Energy Efficiency Rating

Current Potential

Very energy efficient - lower running costs

(92-100) A

(81-91) B

(69-80) C

(55-68) D