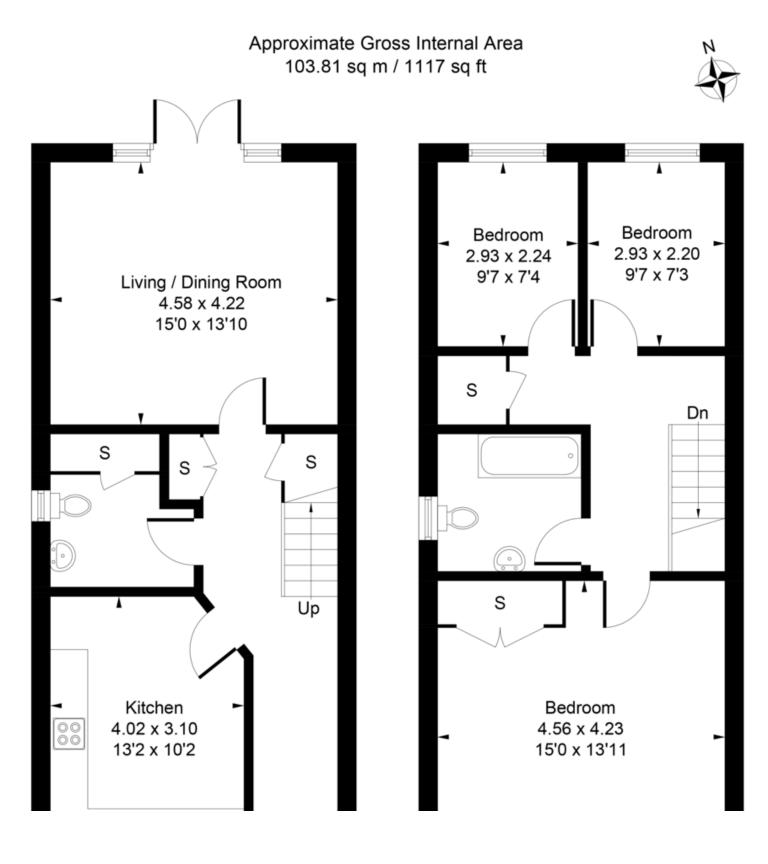

## 1 Georgia Place, Ashford, TW15 1JA £495,000 - Freehold

A stunning three bedroom semi detached new build family home, which was completed in December 2023 and benefitting from the balance of the original 10 year warranty. The home boasts an impressive energy efficiency rating and is presented in immaculate condition throughout. Tucked away in this private residential development in Ashford within walking distance of Ashford train station, local schools and the town centre. Benefits include: private parking, entrance hall with a Ground Floor WC, a modern fully fitted and contemporary kitchen/breakfast room to the front aspect, a bright and airy lounge/dining room to the rear aspect with doors leading out to the generous private garden which enjoys a delightful aspect overlooking fields. On the first floor there is a large accommodating landing which leads to a spacious Master Bedroom with fitted wardrobes. There are a further two double bedrooms overlooking the garden and fields to the rear. Also on the first floor is a beautifully tiled and spacious family bathroom. Viewings highly recommended!

- NEW BUILD (DECEMBER 2023)
- BALANCE OF THE ORIGINAL 10 YEAR WARRANTY
- UNDERFLOOR HEATING THROUGHOUT THE GROUND FLOOR
- PRIVATE PARKING
- STUNNING MASTER BEDROOM
- DOWNSTAIRS W/C
- CLOSE TO STATION AND SHOPS
- EPC RATING BAND B