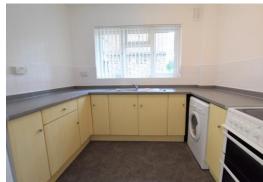

## **Description:**

LANSDOWNE - A FURNISHED GROUND FLOOR flat well situated for both the Lansdowne and the Town Centre. TWO DOUBLE BEDROOMS; large lounge/diner with access to BALCONY; kitchen with oven/hob, fridge freezer, and washing machine; bathroom with shower facility, W/C, and basin. RENT INCLUDES WATER & SEWERAGE RATES. Residents' parking facility is on a first come, first served basis. A BRIGHT & SPACIOUS property in a popular and convenient location. FULLY MANAGED. AVAILABLE 25/06/2025.